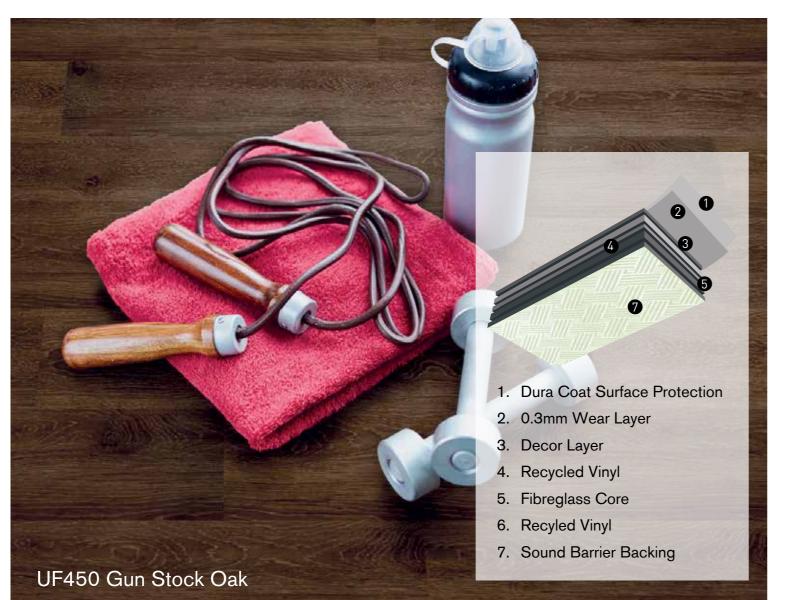

- Modern wide and long length plank format for a more spacious feel.
- The 5.0mm thick plank provides superior and supportive underfoot comfort and excellent acoustic properties.
- Fibreglass reinforcement for superior stability.

- Ease of Installation UrbanFIT Maxi simply drops into place requiring only minimal pressure sensitive adhesive.
- 0.5mm PU wear layer and Dura Coat surface treatment for optimum protection and minimal maintenance.
- UrbanFIT Maxi is suitable for domestic and most commercial applications.
- It contains recycled material, making it a good choice for the environment. It can be installed directly onto or over most existing hardfoors provided they are prepared in accordance with Australian Standard AS1884:2012.
- Contains Nano-Silver anti-bacterial and anti-fungal technology.