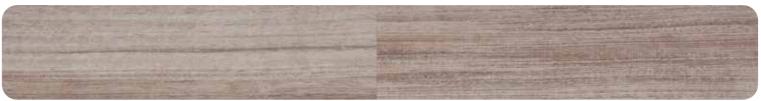

Front Cover: UF440 Tasmanian Oak

UF436 Coastal Blackbutt

UF438 Aged Blackbutt

UF440 Tasmanian Oak

UF442 Weathered Tassie Oak

UF445 Limed Tallow Wood

UF446 Feature Spotted Gum

UF448 Aged French Oak