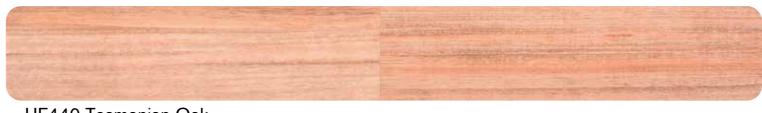

Front Cover: UF440 Tasmanian Oak

UF436 Coastal Blackbutt

UF438 Aged Blackbutt

UF440 Tasmanian Oak

UF442 Weathered Tassie Oak

UF445 Limed Tallow Wood

UF446 Feature Spotted Gum

UF448 Aged French Oak