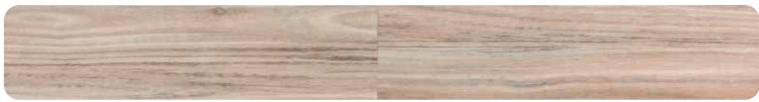

Front Cover: UF440 Tasmanian Oak

UF436 Coastal Blackbutt

UF438 Aged Blackbutt

UF440 Tasmanian Oak

UF442 Weathered Tassie Oak

UF445 Limed Tallow Wood

UF446 Feature Spotted Gum

UF448 Aged French Oak