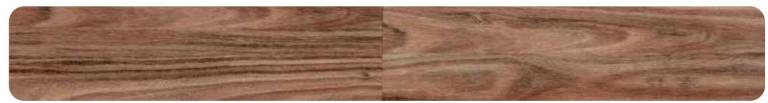

Front Cover: UF440 Tasmanian Oak

UF436 Coastal Blackbutt

UF438 Aged Blackbutt

UF440 Tasmanian Oak

UF442 Weathered Tassie Oak

UF445 Limed Tallow Wood

UF446 Feature Spotted Gum

UF448 Aged French Oak