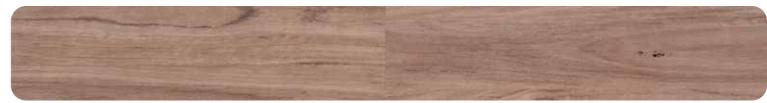

Front Cover: UF440 Tasmanian Oak

UF436 Coastal Blackbutt

UF438 Aged Blackbutt

UF440 Tasmanian Oak

UF442 Weathered Tassie Oak

UF445 Limed Tallow Wood

UF446 Feature Spotted Gum

UF448 Aged French Oak