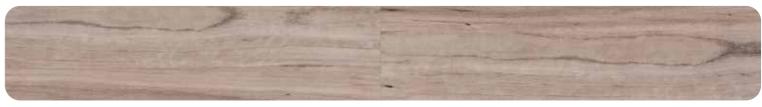

Front Cover: UF440 Tasmanian Oak

UF436 Coastal Blackbutt

UF438 Aged Blackbutt

UF440 Tasmanian Oak

UF442 Weathered Tassie Oak

UF445 Limed Tallow Wood

UF446 Feature Spotted Gum

UF448 Aged French Oak