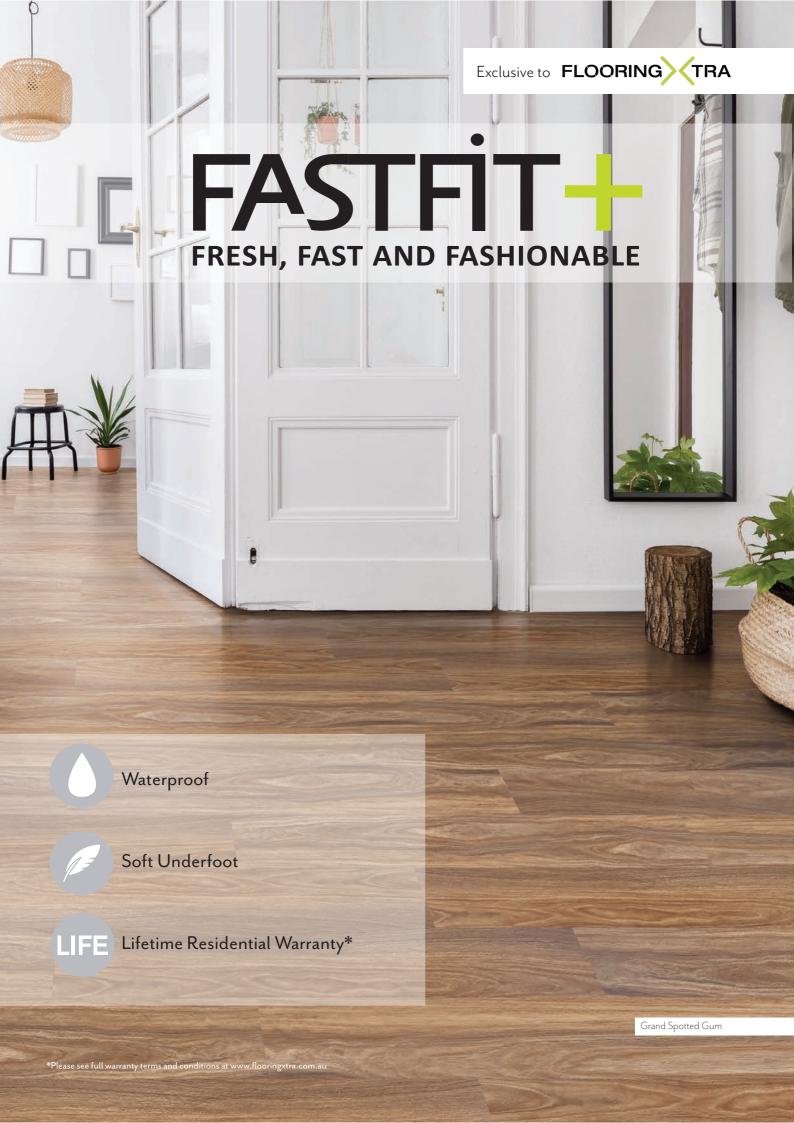

FastFIT + LVP flooring provides a beautiful, authentic replication of timber flooring. This stylish flooring will be a well-loved addition to any home, particularly busy family abodes due to its low-maintenance and easy-care design. As the name suggests, FastFIT + can be installed without the need for additional wall trims which will provide a clean, seamless look throughout your home.

FastFIT + can be easily swept, vacuumed, or mopped so is a time saver when cleaning. Being 100% water resistant, FastFIT + is an ideal flooring solution for all indoor areas including wet areas. The superior plank thickness will add comfort and enhanced acoustic properties to your home too. Authentic FastFIT + will be admired for years to come, with each design transcending trends to become a classic flooring solution.

Lifetime Residential Warranty

Pet Friendly

Durable

Scratch Resistant

Easy to Clean and Maintain

Waterproof