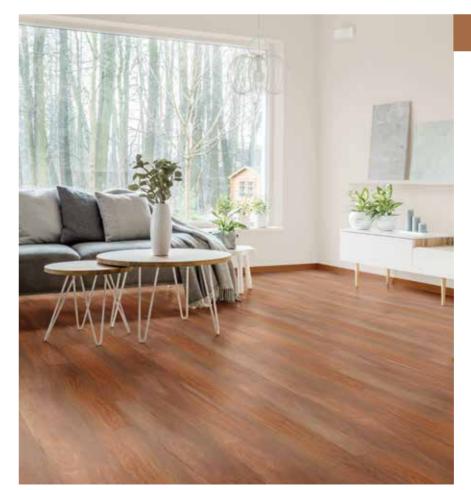

## A Loc

This hybrid range is inspired by many of the natural timbers found throughout Australia. From the warm feel of Wild Sassafrass to the cool hues of Geebung Blackbutt, combined with different embossing chosen to complement each colour. Artloc is sure to give your home the authentic timber look and feel with many added benefits that comes with Hybrid Flooring.

- 100% waterproof with the ability to be installed in wet areas creating a seamless look throughout your home.
- 0.5mm heavy duty wear layer making it suitable for every busy household.
- PUR Surface Protection layer making it durable and easy to clean giving you more time for other things.
- Highly resistant to scratching and indentation, perfect for the ever growing family.
- Phthalate free, with no harmful fillers nor harmful plasticisers.
- 100% waterproof matching scotia is available to compliment your floors.