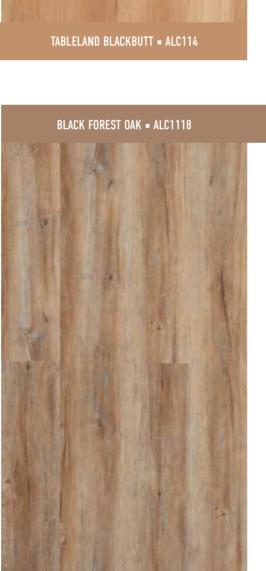

## A Loc

This hybrid range is inspired by many of the natural timbers found throughout Australia. From the warm feel of Wild Sassafrass to the cool hues of Geebung Blackbutt, combined with different embossing chosen to complement each colour. Artloc is sure to give your home the authentic timber look and feel with many added benefits that comes with Hybrid Flooring.