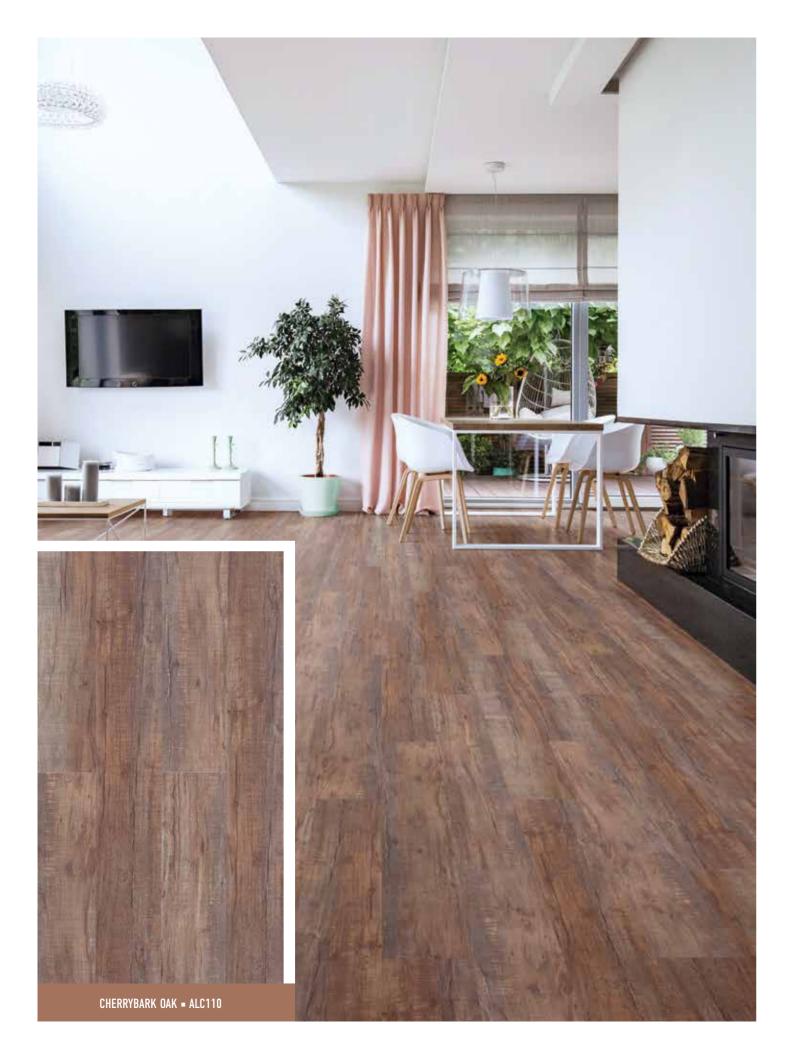

## A Loc

This hybrid range is inspired by many of the natural timbers found throughout Australia. From the warm feel of Wild Sassafrass to the cool hues of Geebung Blackbutt, combined with different embossing chosen to complement each colour. Artloc is sure to give your home the authentic timber look and feel with many added benefits that comes with Hybrid Flooring.

- 100% waterproof with the ability to be installed in wet areas creating a seamless look throughout your home.
- 0.5mm heavy duty wear layer making it suitable for every busy household.
- PUR Surface Protection layer making it durable and easy to clean giving you more time for other things.
- Highly resistant to scratching and indentation, perfect for the ever growing family.
- Phthalate free, with no harmful fillers nor harmful plasticisers.
- 100% waterproof matching scotia is available to compliment your floors.