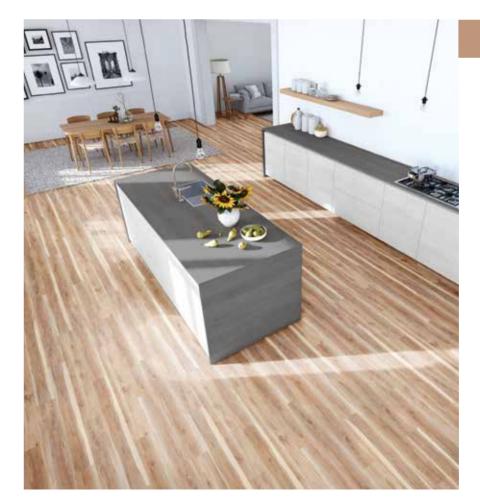

## A Loc

This hybrid range is inspired by many of the natural timbers found throughout Australia. From the warm feel of Wild Sassafrass to the cool hues of Geebung Blackbutt, combined with different embossing chosen to complement each colour. Artloc is sure to give your home the authentic timber look and feel with many added benefits that comes with Hybrid Flooring.

- 100% waterproof with the ability to be installed in wet areas creating a seamless look throughout your home.
- 0.5mm heavy duty wear layer making it suitable for every busy household.
- PUR Surface Protection layer making it durable and easy to clean giving you more time for other things.
- Highly resistant to scratching and indentation, perfect for the ever growing family.
- Phthalate free, with no harmful fillers nor harmful plasticisers.
- 100% waterproof matching scotia is available to compliment your floors.