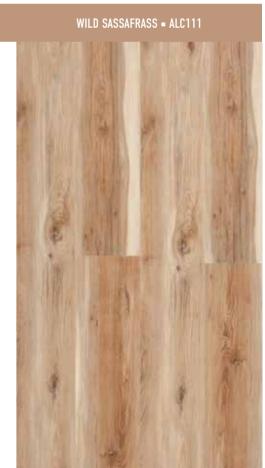

## A Loc

This hybrid range is inspired by many of the natural timbers found throughout Australia. From the warm feel of Wild Sassafrass to the cool hues of Geebung Blackbutt, combined with different embossing chosen to complement each colour. Artloc is sure to give your home the authentic timber look and feel with many added benefits that comes with Hybrid Flooring.