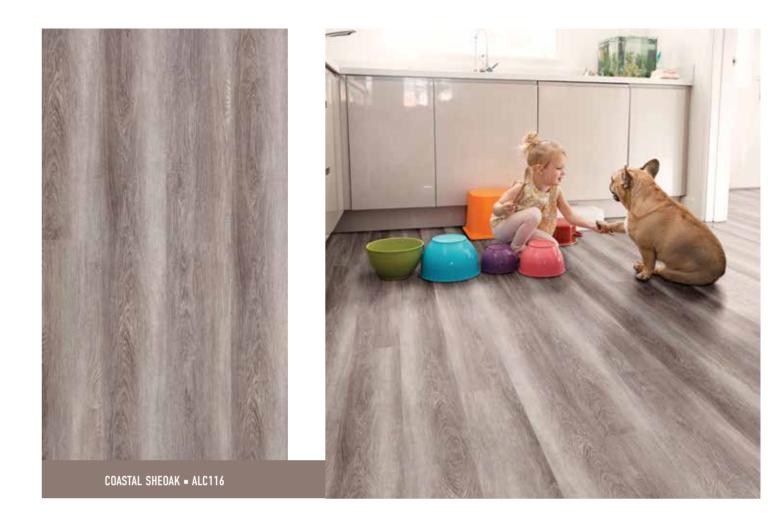

## A Loc

This hybrid range is inspired by many of the natural timbers found throughout Australia. From the warm feel of Wild Sassafrass to the cool hues of Geebung Blackbutt, combined with different embossing chosen to complement each colour. Artloc is sure to give your home the authentic timber look and feel with many added benefits that comes with Hybrid Flooring.

- 100% waterproof with the ability to be installed in wet areas creating a seamless look throughout your home.
- 0.5mm heavy duty wear layer making it suitable for every busy household.
- PUR Surface Protection layer making it durable and easy to clean giving you more time for other things.
- Highly resistant to scratching and indentation, perfect for the ever growing family.
- Phthalate free, with no harmful fillers nor harmful plasticisers.
- 100% waterproof matching scotia is available to compliment your floors.