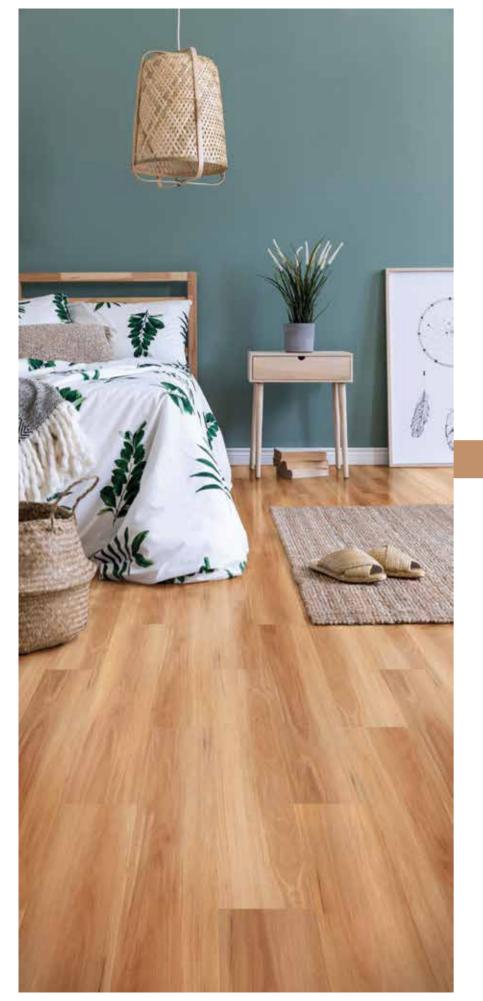

## A Loc

This hybrid range is inspired by many of the natural timbers found throughout Australia. From the warm feel of Wild Sassafrass to the cool hues of Geebung Blackbutt, combined with different embossing chosen to complement each colour. Artloc is sure to give your home the authentic timber look and feel with many added benefits that comes with Hybrid Flooring.

- 100% waterproof with the ability to be installed in wet areas creating a seamless look throughout your home.
- 0.5mm heavy duty wear layer making it suitable for every busy household.
- PUR Surface Protection layer making it durable and easy to clean giving you more time for other things.
- Highly resistant to scratching and indentation, perfect for the ever growing family.
- Phthalate free, with no harmful fillers nor harmful plasticisers.
- 100% waterproof matching scotia is available to compliment your floors.