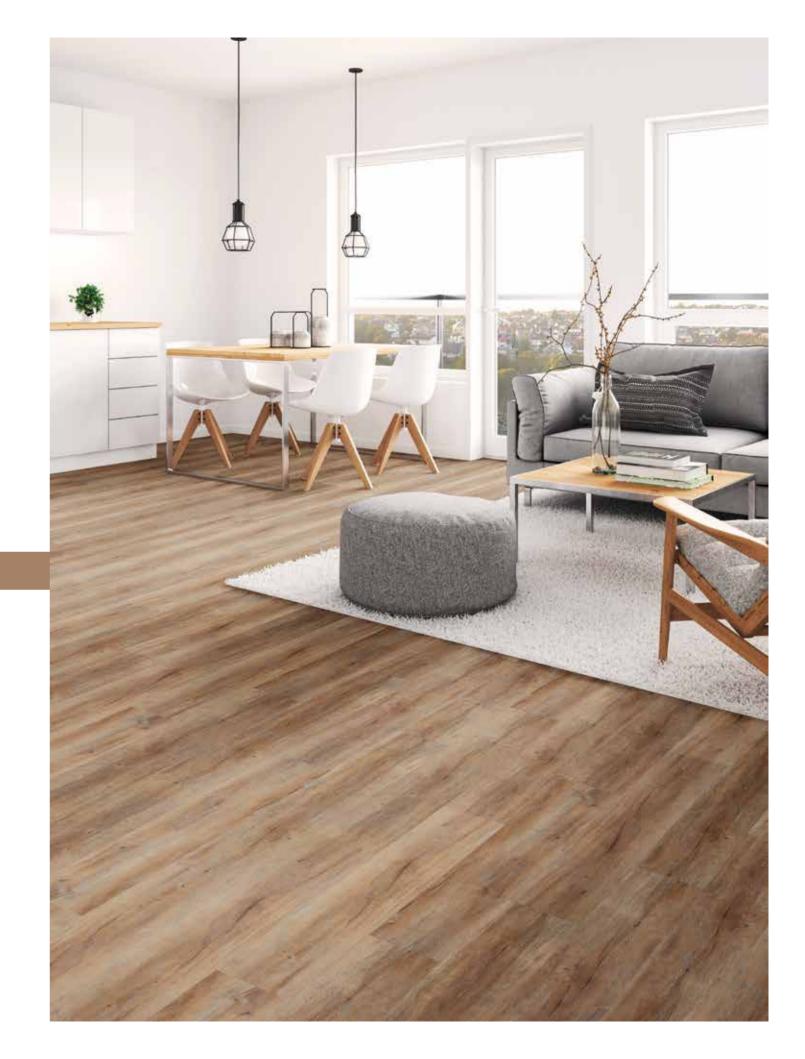

## A Loc

This hybrid range is inspired by many of the natural timbers found throughout Australia. From the warm feel of Wild Sassafrass to the cool hues of Geebung Blackbutt, combined with different embossing chosen to complement each colour. Artloc is sure to give your home the authentic timber look and feel with many added benefits that comes with Hybrid Flooring.

- 100% waterproof with the ability to be installed in wet areas creating a seamless look throughout your home.
- 0.5mm heavy duty wear layer making it suitable for every busy household.
- PUR Surface Protection layer making it durable and easy to clean giving you more time for other things.
- Highly resistant to scratching and indentation, perfect for the ever growing family.
- Phthalate free, with no harmful fillers nor harmful plasticisers.
- 100% waterproof matching scotia is available to compliment your floors.