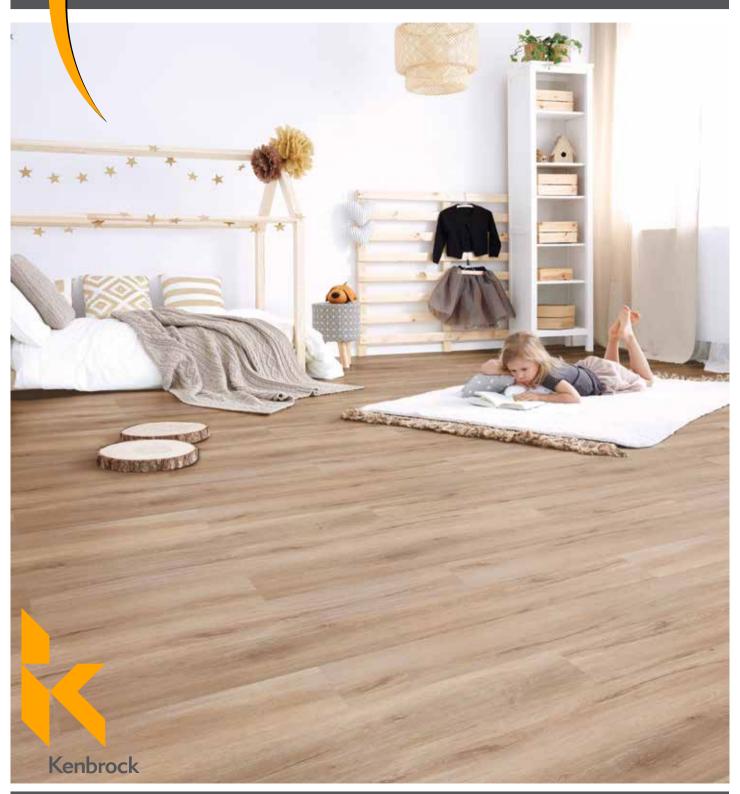

## A Loc

This hybrid range is inspired by many of the natural timbers found throughout Australia. From the warm feel of Wild Sassafrass to the cool hues of Geebung Blackbutt, combined with different embossing chosen to complement each colour. Artloc is sure to give your home the authentic timber look and feel with many added benefits that comes with Hybrid Flooring.

- 100% waterproof with the ability to be installed in wet areas creating a seamless look throughout your home.
- 0.5mm heavy duty wear layer making it suitable for every busy household.
- PUR Surface Protection layer making it durable and easy to clean giving you more time for other things.
- Highly resistant to scratching and indentation, perfect for the ever growing family.
- Phthalate free, with no harmful fillers nor harmful plasticisers.
- 100% waterproof matching scotia is available to compliment your floors.