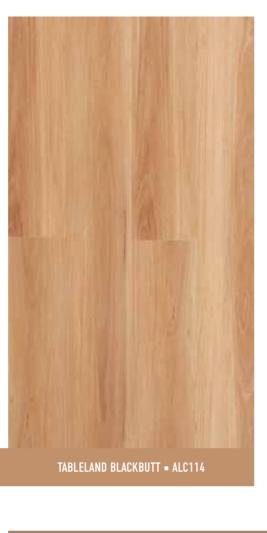

## A Loc

This hybrid range is inspired by many of the natural timbers found throughout Australia. From the warm feel of Wild Sassafrass to the cool hues of Geebung Blackbutt, combined with different embossing chosen to complement each colour. Artloc is sure to give your home the authentic timber look and feel with many added benefits that comes with Hybrid Flooring.