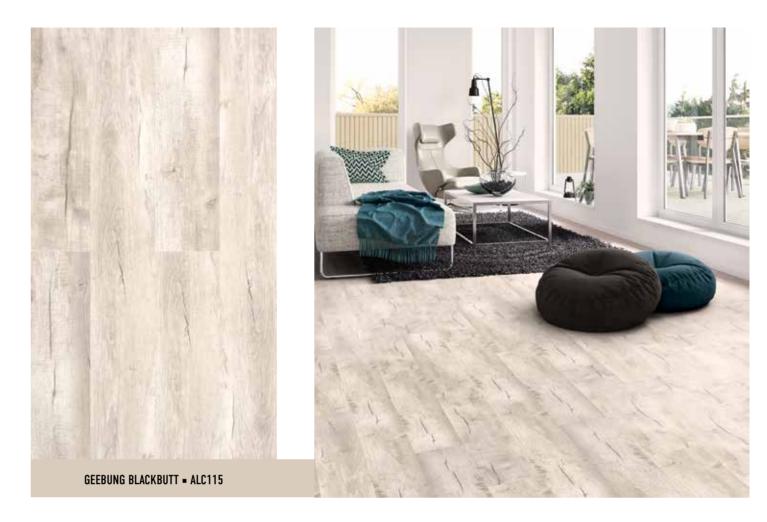

## A Loc

This hybrid range is inspired by many of the natural timbers found throughout Australia. From the warm feel of Wild Sassafrass to the cool hues of Geebung Blackbutt, combined with different embossing chosen to complement each colour. Artloc is sure to give your home the authentic timber look and feel with many added benefits that comes with Hybrid Flooring.

- 100% waterproof with the ability to be installed in wet areas creating a seamless look throughout your home.
- 0.5mm heavy duty wear layer making it suitable for every busy household.
- PUR Surface Protection layer making it durable and easy to clean giving you more time for other things.
- Highly resistant to scratching and indentation, perfect for the ever growing family.
- Phthalate free, with no harmful fillers nor harmful plasticisers.
- 100% waterproof matching scotia is available to compliment your floors.