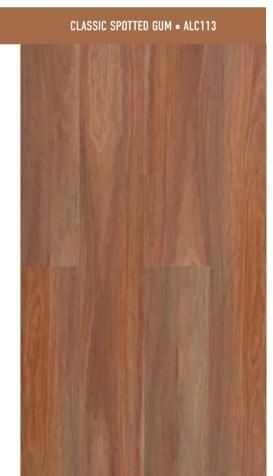

## A Loc

This hybrid range is inspired by many of the natural timbers found throughout Australia. From the warm feel of Wild Sassafrass to the cool hues of Geebung Blackbutt, combined with different embossing chosen to complement each colour. Artloc is sure to give your home the authentic timber look and feel with many added benefits that comes with Hybrid Flooring.