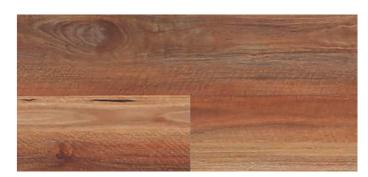

Bleached Marri KBH301

Natural Oak

Atherton Spotted Gum

Keller Oak

Limed Blackbutt KBH302

Character Spotted Gum

Cradle Mountain Sassafras

Margaret River Marri