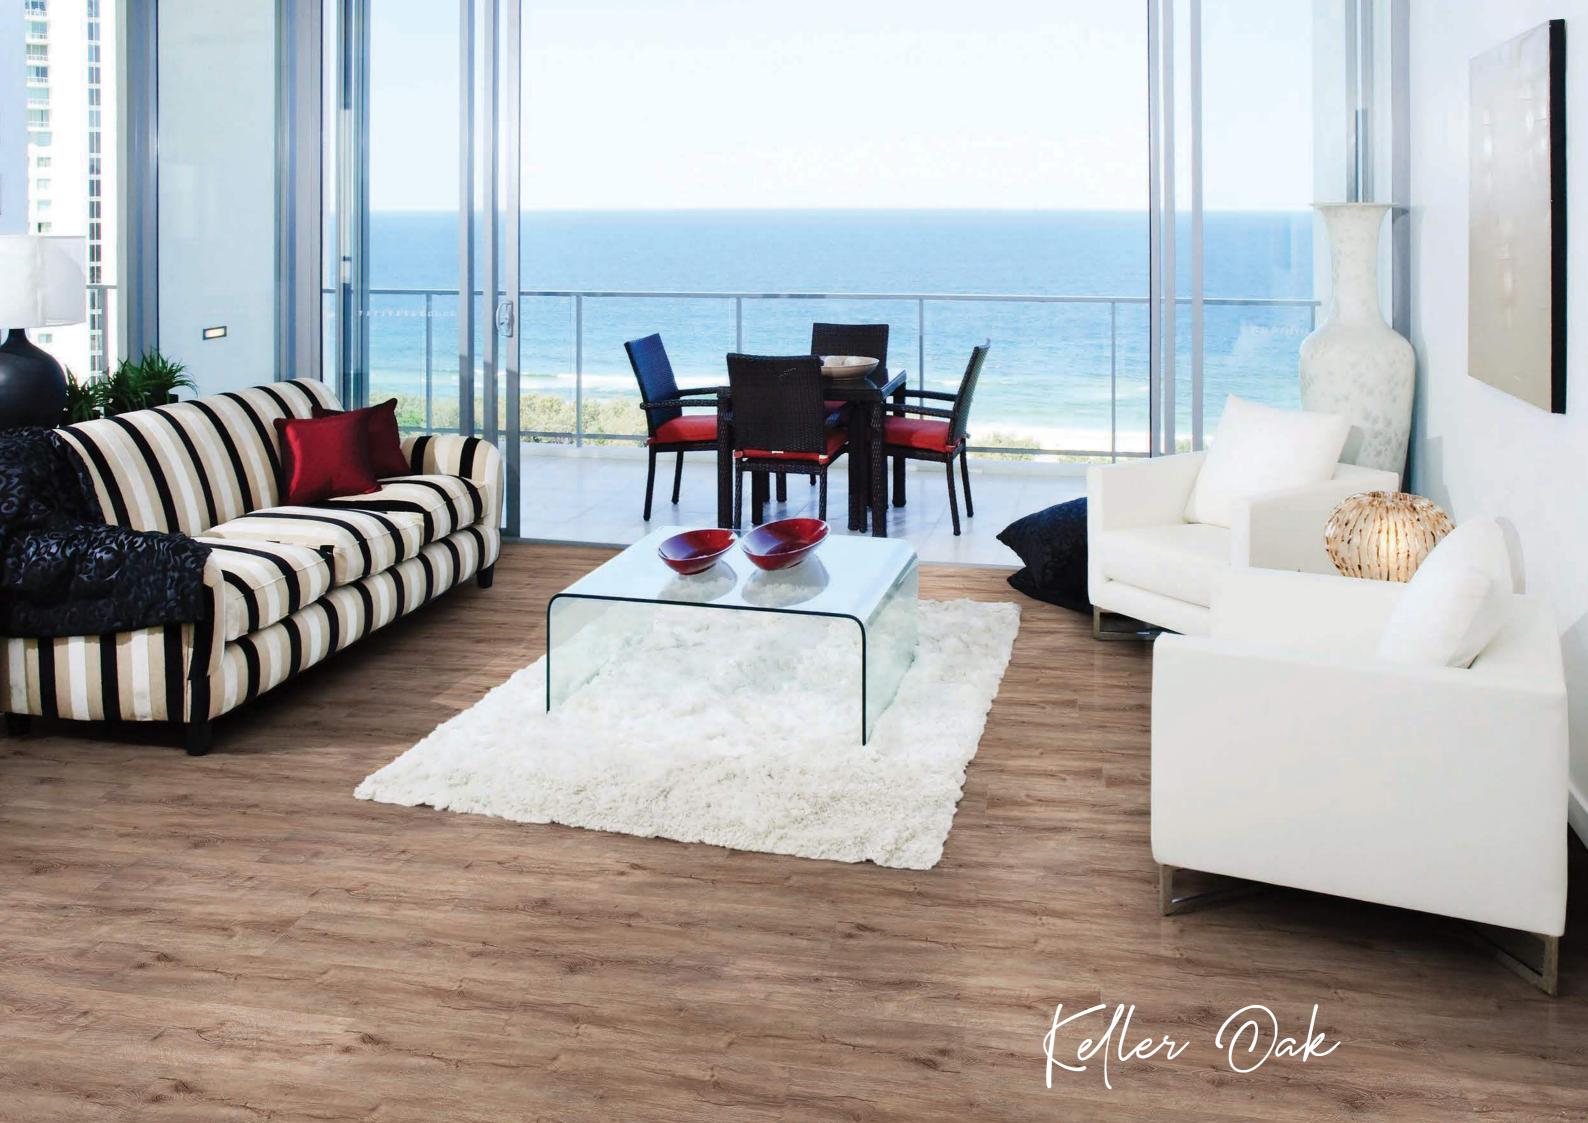

Bleached Marri KBH301

Natural Oak

Atherton Spotted Gum

Keller Oak

Limed Blackbutt KBH302

Character Spotted Gum

Cradle Mountain Sassafras

Margaret River Marri