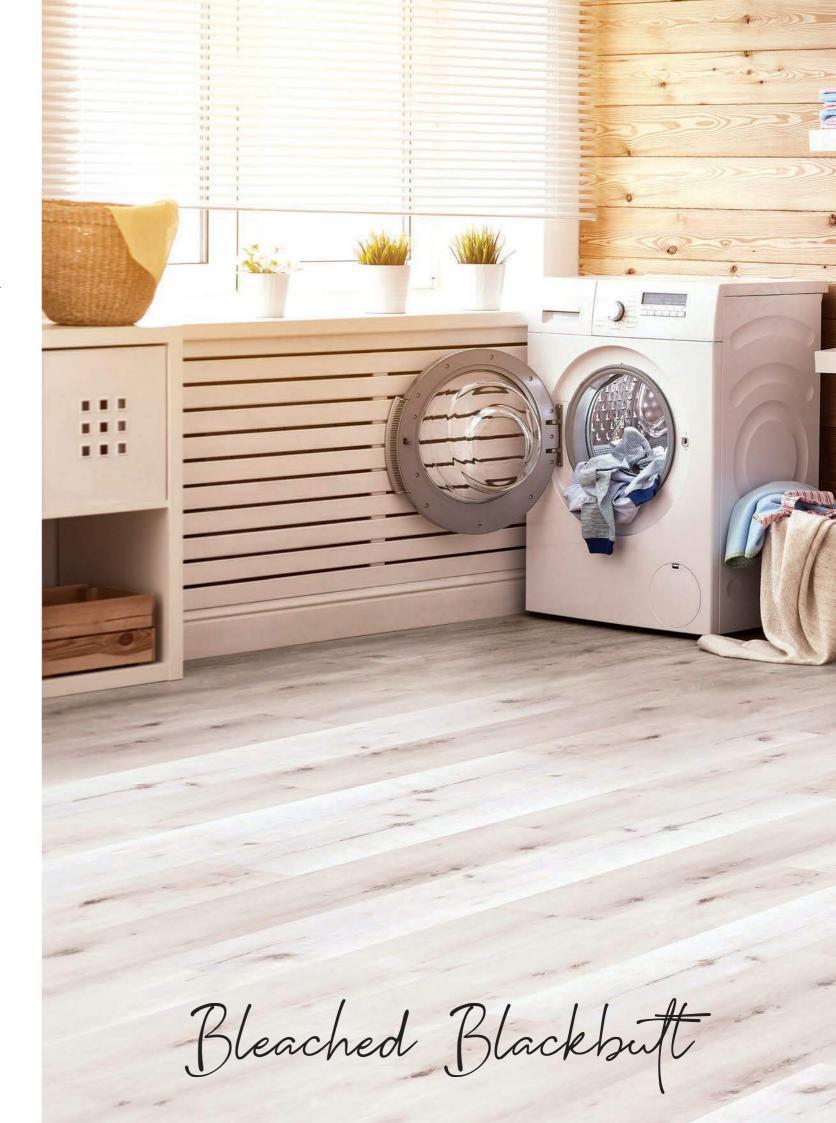

Bleached Marri KBH301

Natural Oak

Atherton Spotted Gum

Keller Oak

Limed Blackbutt KBH302

Character Spotted Gum

Cradle Mountain Sassafras

Margaret River Marri