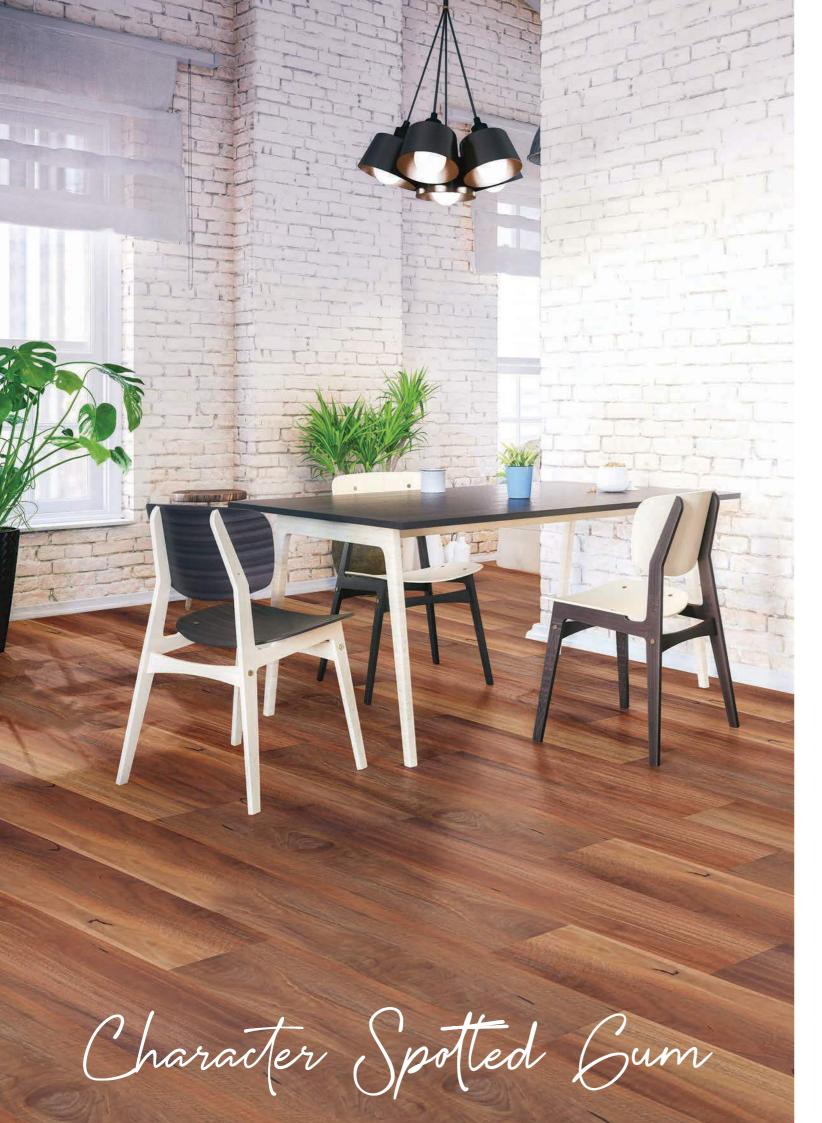

Bleached Marri KBH301

Natural Oak

Atherton Spotted Gum

Keller Oak

Limed Blackbutt KBH302

Character Spotted Gum

Cradle Mountain Sassafras

Margaret River Marri