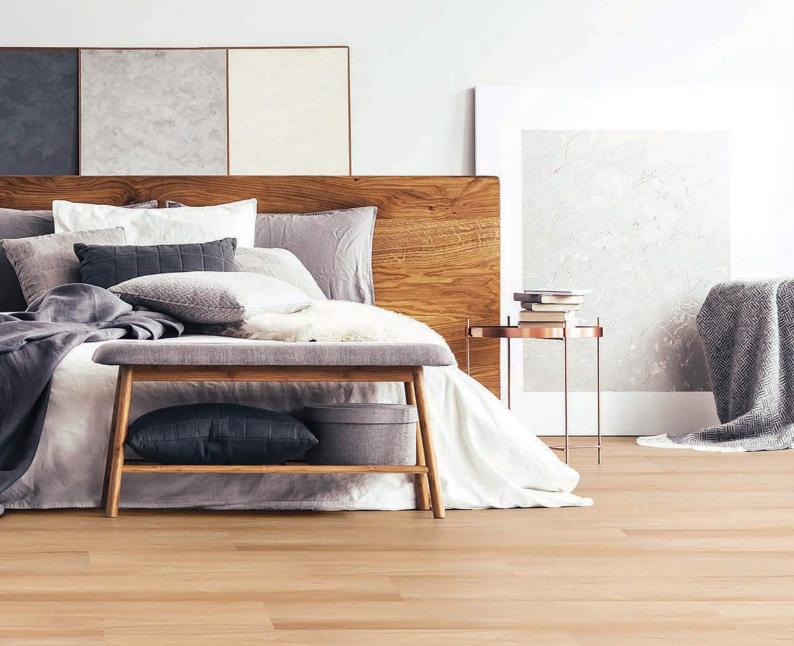

Transform your home with Kenbrock

Kenbrock

Waterproof Hybrid Flooring has proven itself to be the superior solution in countless applications throughout Australia. With the Coreflex range, we have taken a successful product to the next level by introducing an advanced multi-layered system.

Bleached Marri KBH301

Natural Oak

Atherton Spotted Gum

Keller Oak

Limed Blackbutt KBH302

Character Spotted Gum

Cradle Mountain Sassafras

Margaret River Marri