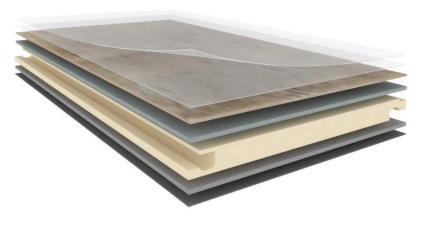

Two additional LVT layers give Coreflex its superior flexibility, to better hug the subfloor and minimize footfall noise. The first LVT layer delivers a more authentic timber feel whilst the second LVT layer located underneath the core, provides additional stability and comfort.

- 1. Surface Protection Layer
- 2. 0.5mm Heavy Duty Wear Layer
- 3. High Definition Decor Layer
- 4. Design & Comfort LVT Layer
- 5. Solid Polymer & Limestone Core
- 6. 5G Locking System
- 7. Stability & Comfort LVT Layer
- 8. Odour Free IXPE Acoustic Backing