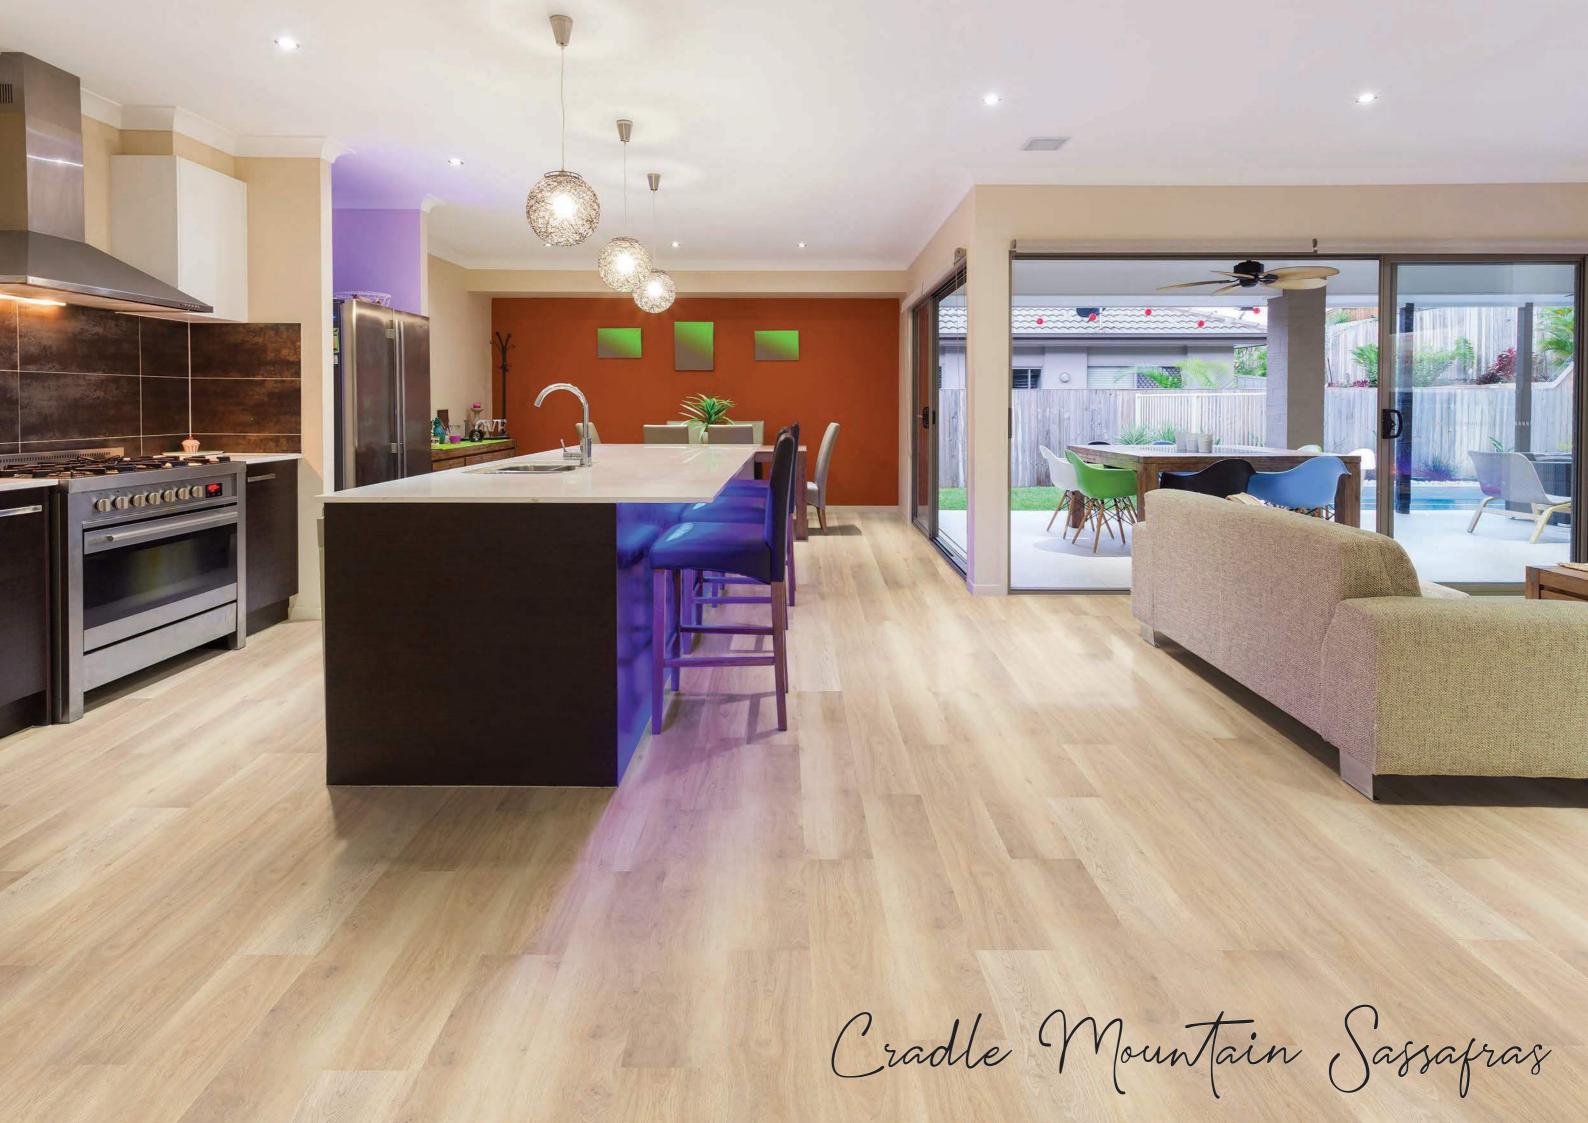

Bleached Marri KBH301

Natural Oak

Atherton Spotted Gum

Keller Oak

Limed Blackbutt KBH302

Character Spotted Gum

Cradle Mountain Sassafras

Margaret River Marri