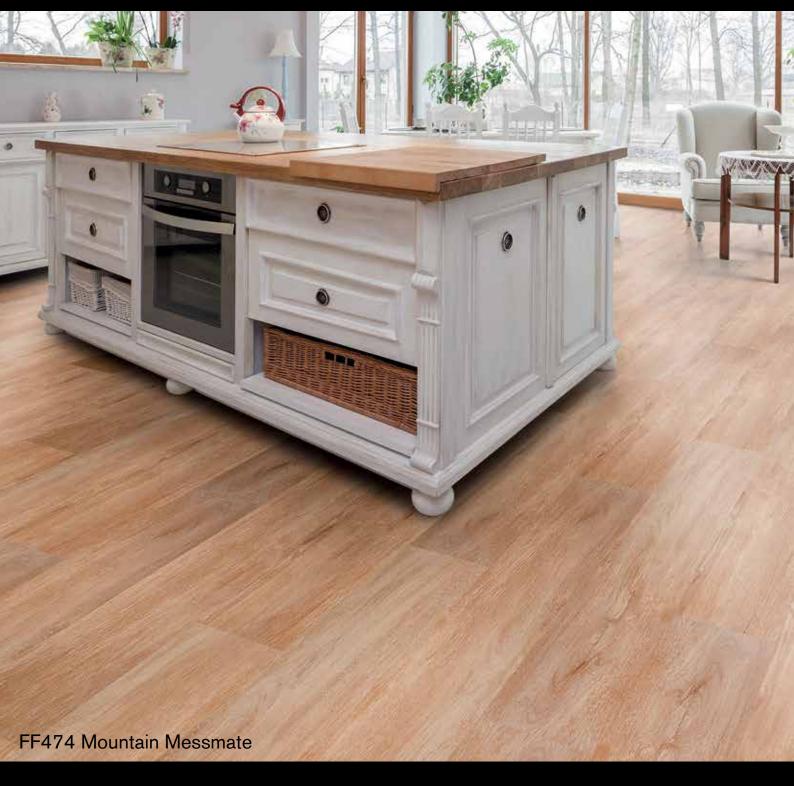

<sup>\*\*</sup>Front Cover: FF476 Narvik Glory

FF470 Tasmanian Woollybutt

FF471 Qeensland Blackbutt

FF472 Scrubbed Oak

FF473 Oiled Blackbutt

FF474 Mountain Messmate

FF475 Victorian Walnut

FF476 Narvik Glory