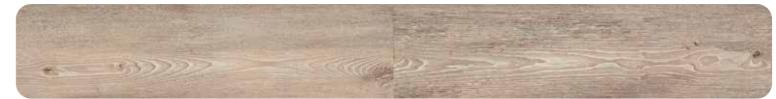

<sup>\*\*</sup>Front Cover: FF476 Narvik Glory

FF470 Tasmanian Woollybutt

FF471 Qeensland Blackbutt

FF472 Scrubbed Oak

FF473 Oiled Blackbutt

FF474 Mountain Messmate

FF475 Victorian Walnut

FF476 Narvik Glory