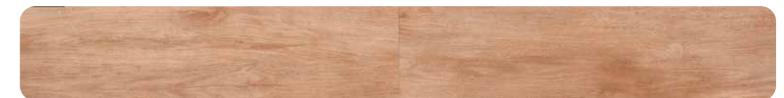

<sup>\*\*</sup>Front Cover: FF476 Narvik Glory

FF470 Tasmanian Woollybutt

FF471 Qeensland Blackbutt

FF472 Scrubbed Oak

FF473 Oiled Blackbutt

FF474 Mountain Messmate

FF475 Victorian Walnut

FF476 Narvik Glory