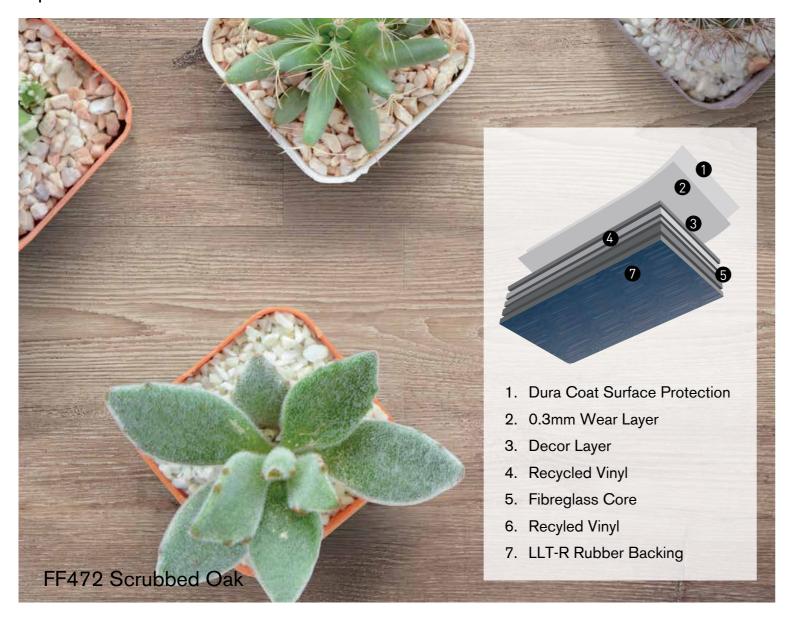

## FastFIT features:

- Stylish colours, patterns and grains faithfully reproduced from exotic local and international timbers.
- Convenient modular 'drop down' installation advantage\*.
- 5.0mm plank thickness for superior underfoot comfort and enhanced acoustic properties.
- 0.3mm PU wear layer and Dura Coat surface protection for easy maintenance.
- A highly stable fibreglass core layer.

<sup>\*\*</sup>Front Cover: FF476 Narvik Glory

FF470 Tasmanian Woollybutt

FF471 Qeensland Blackbutt

FF472 Scrubbed Oak

FF473 Oiled Blackbutt

FF474 Mountain Messmate

FF475 Victorian Walnut

FF476 Narvik Glory