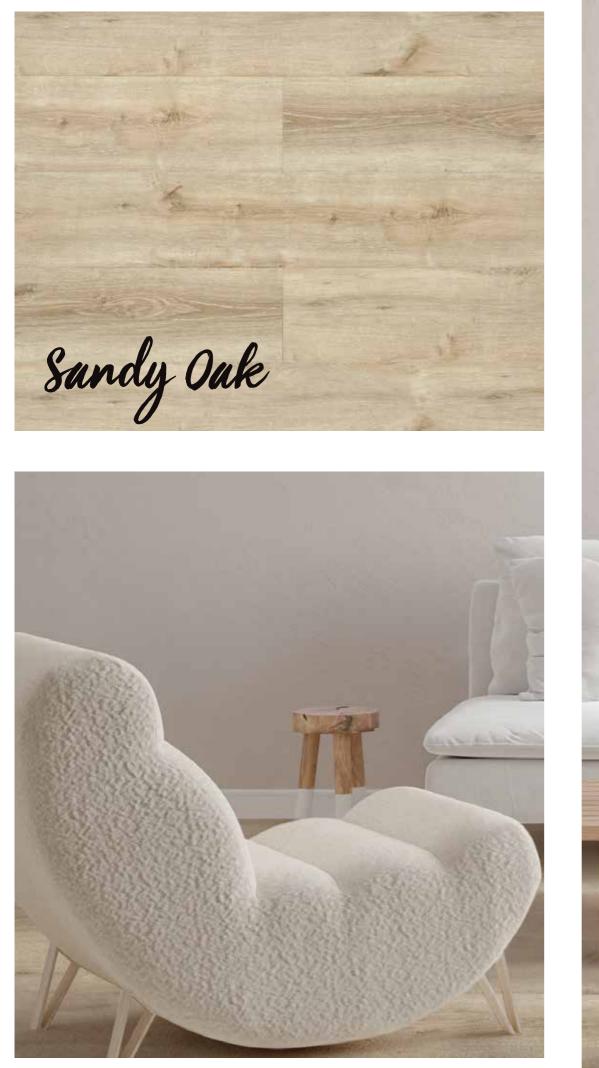

KC1509 Hus

Oak

KC1511 Vienna Oak KC1512 Sorrento Oak KC1514 Bavarian Oak KC1522 Sandy Oak KC1524 Heritage Oak Blend KC1526 Valley Spotted Gum KC1527 Classic Blackbutt

Technical Specifications

Usage: Heavy Domestic/Commercial