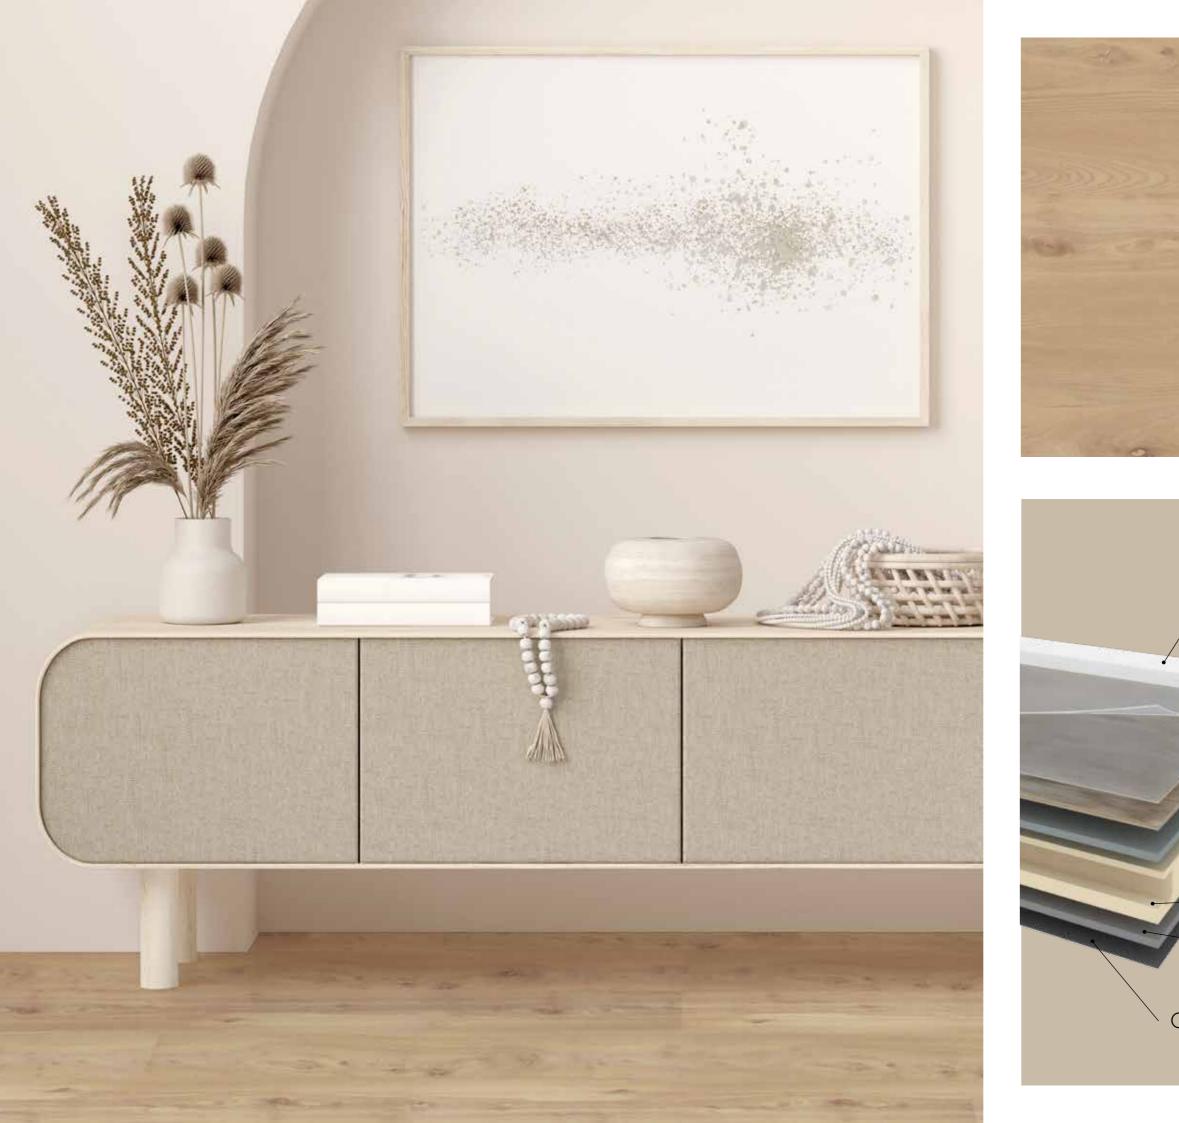

# **Contemporary Design**

The Kenect range replicates some of the world's most beautiful timbers. Its advanced technology delivers the realism that creates such visual appeal.

AloxPlus surface protection

Heavy-duty wear layer

High defnition photographic layer

> Top LVT, Design & Comfort layer

Solid Polymer and Limestone Core

5G locking system

Base LVT, Stability & comfort layer

Odour free IXPE acoustic backing.