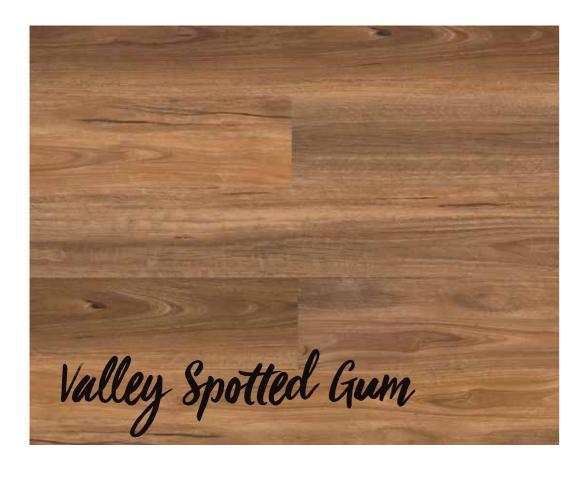

KC1509 Hus

Oak

KC1511 Vienna Oak KC1512 Sorrento Oak KC1514 Bavarian Oak KC1522 Sandy Oak KC1524 Heritage Oak Blend KC1526 Valley Spotted Gum KC1527 Classic Blackbutt

Technical Specifications

Usage: Heavy Domestic/Commercial