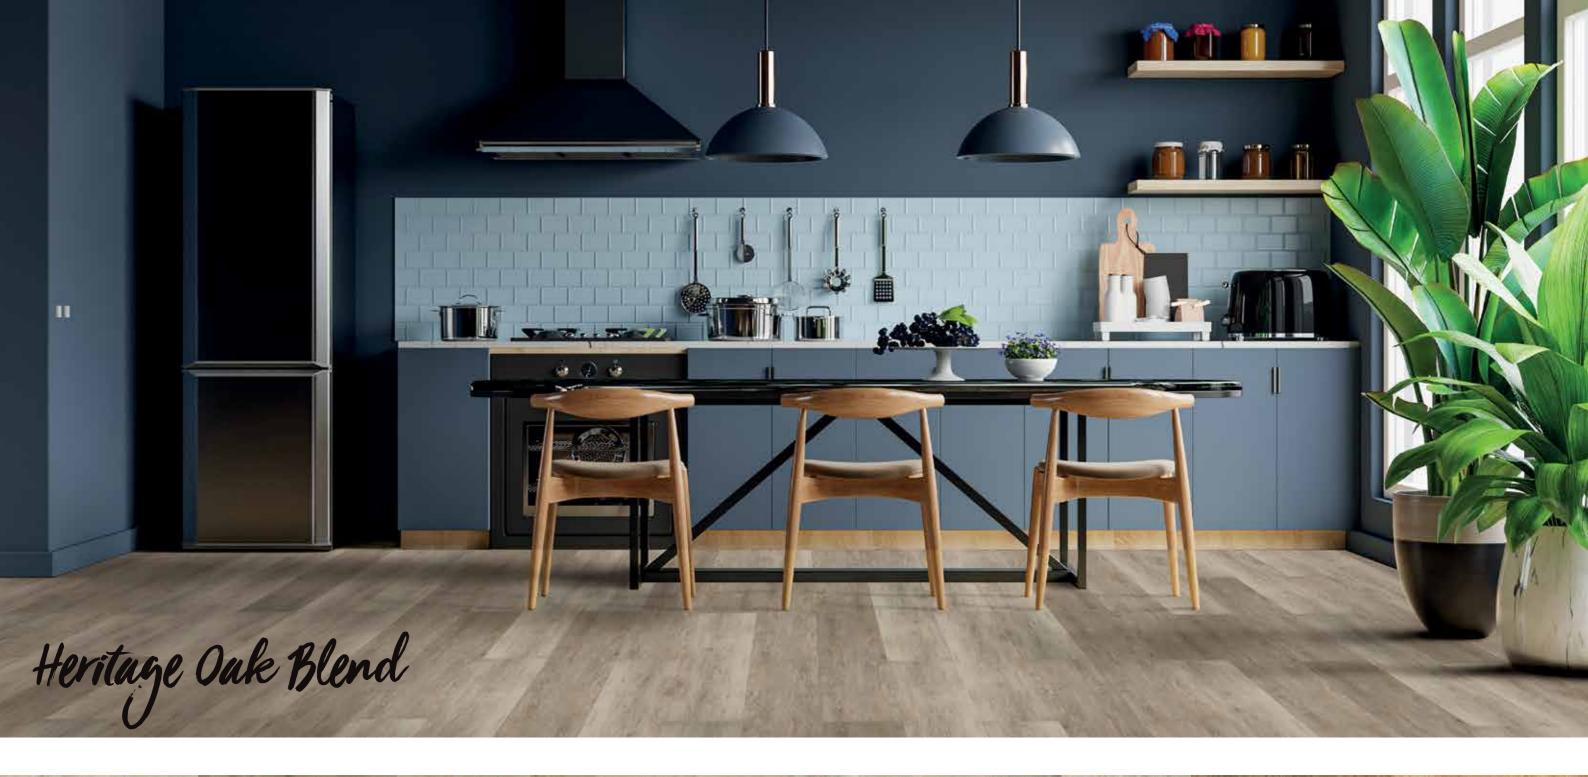

# **Contemporary Design**

The Kenect range replicates some of the world's most beautiful timbers. Its advanced technology delivers the realism that creates such visual appeal.

KC1509 Hus

Oak

KC1511 Vienna Oak KC1512 Sorrento Oak KC1514 Bavarian Oak KC1522 Sandy Oak KC1524 Heritage Oak Blend KC1526 Valley Spotted Gum KC1527 Classic Blackbutt

Technical Specifications

Usage: Heavy Domestic/Commercial