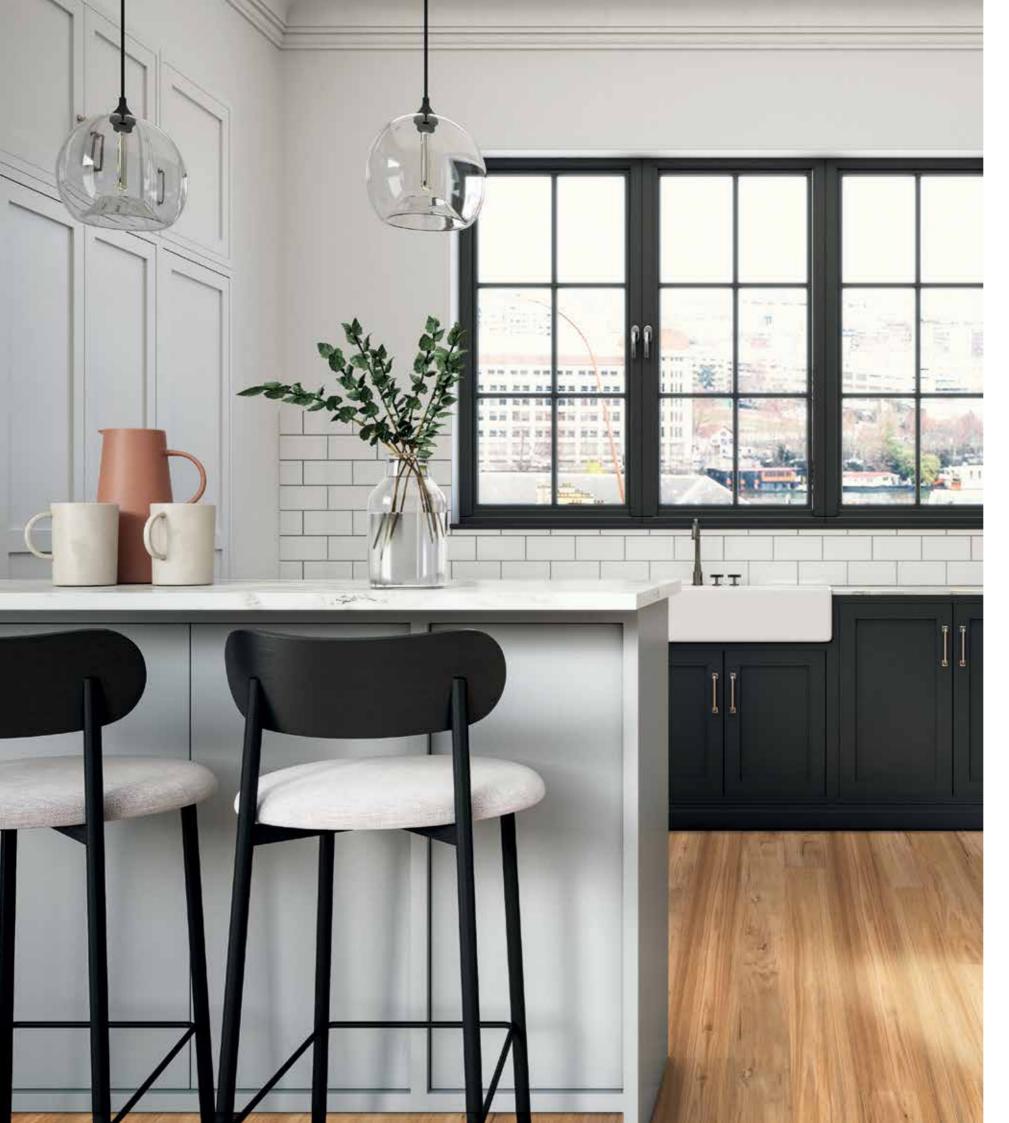

# **Contemporary Design**

The Kenect range replicates some of the world's most beautiful timbers. Its advanced technology delivers the realism that creates such visual appeal.

KC1509 Hus

Oak

KC1511 Vienna Oak KC1512 Sorrento Oak KC1514 Bavarian Oak KC1522 Sandy Oak KC1524 Heritage Oak Blend KC1526 Valley Spotted Gum KC1527 Classic Blackbutt

Technical Specifications

Usage: Heavy Domestic/Commercial