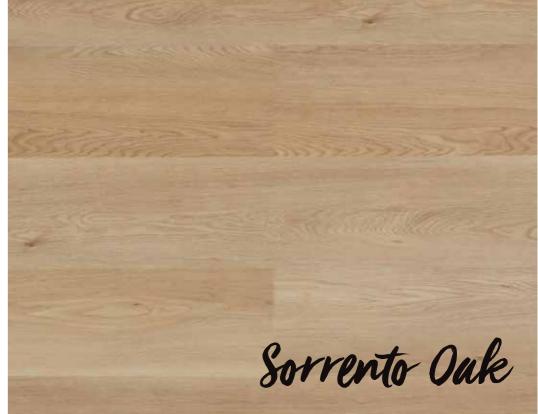

KC1509 Hus

Oak

KC1511 Vienna Oak KC1512 Sorrento Oak KC1514 Bavarian Oak KC1522 Sandy Oak KC1524 Heritage Oak Blend KC1526 Valley Spotted Gum KC1527 Classic Blackbutt

Technical Specifications

Usage: Heavy Domestic/Commercial