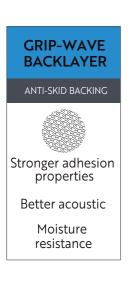

Our duo core technology grants superior noise absorption, minimising the background noise of busy households. Exceptional underfoot comfort creates a luxurious feeling at the tip of your toes.

Cover: Linseed Oak