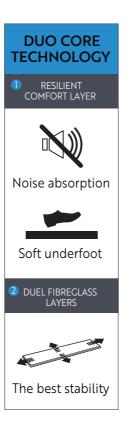

Our duo core technology grants superior noise absorption, minimising the background noise of busy households. Exceptional underfoot comfort creates a luxurious feeling at the tip of your toes.

Cover: Linseed Oak