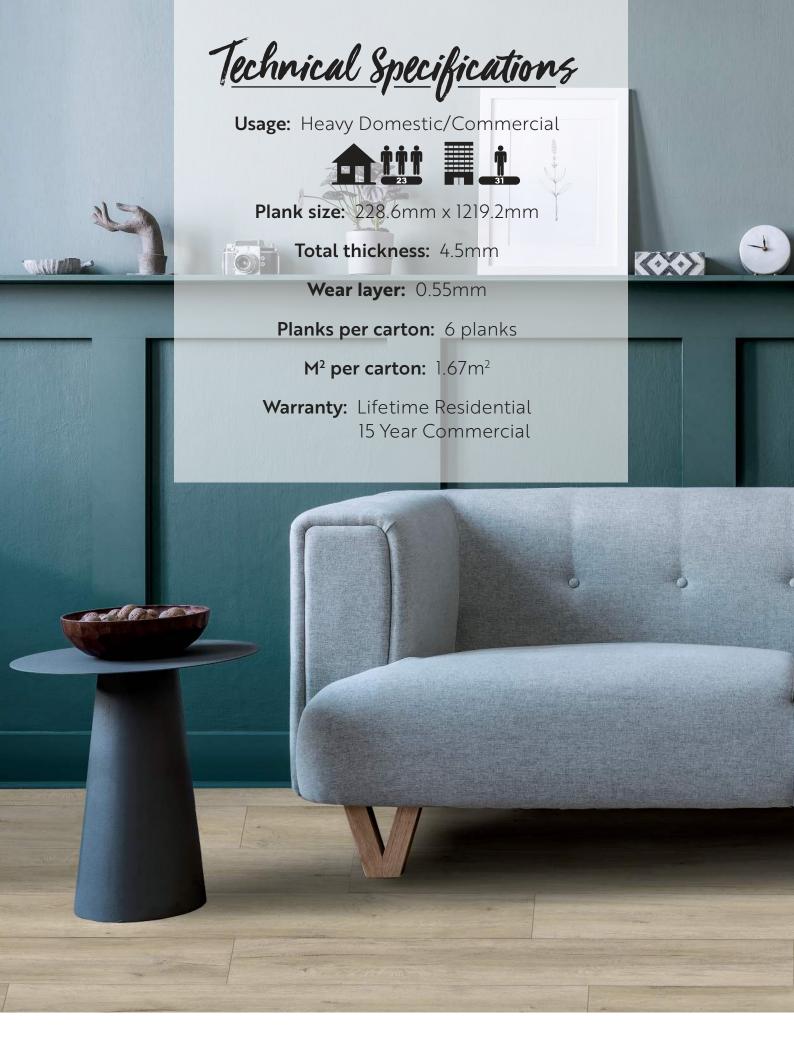

This collection features a heavy-duty wear layer with PUR surface protection, ensuring peace of mind that your floor will look new for longer. This surface treatment provides easy maintenance, giving you more time for the things you enjoy most.

Our duo core technology grants superior noise absorption, minimising the background noise of busy households. Exceptional underfoot comfort creates a luxurious feeling at the tip of your toes.

Cover: Linseed Oak