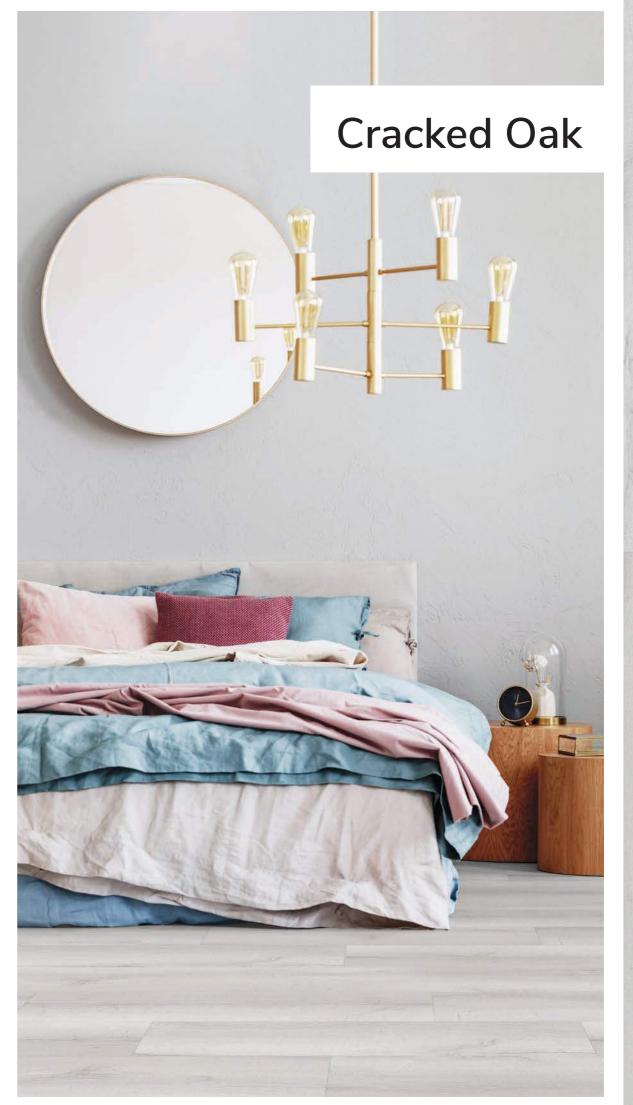

[invincible.]

CARPET ONE SHOWE

Apex features a wide selection of colours, from the rich warm tones of Queensland Spotted Gum to the subtle cool hues of Cracked Oak. The surface texture has been carefully selected for each colour to complement the design and ensure a realistic look and feel. With a long plank format and micro beveled edge, this floor will create an eye-catching impact in all areas of your home.

APX11458 Cracked Oak