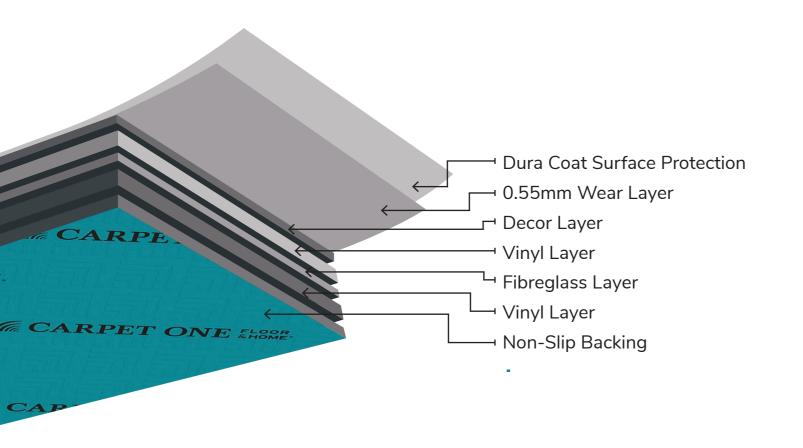

Not only does Apex deliver exceptional visuals, but also offers all the benefits of luxury modular flooring. Containing a fibreglass reinforcement layer throughout the plank, it provides superior structural stability. With a heavy-duty wearlayer combined with Dura Coat surface protection, you can be confident that your floor will look newer for longer and withstand the coming and goings of a busy household. Apex requires low maintenance, leaving you more time for the things you enjoy most.

## PRODUCT SPECIFICATIONS

Plank Size: 228.6mm x 1524mm

Total thickness: 4.5mm Wearlayer: 0.55mm

Planks per carton: 7 planks M<sup>2</sup> per carton: 2.44m<sup>2</sup>

Usage: Residential / Light Commercial

Slip Resistance: P3 / R10 Residential Warranty: Lifetime Commercial Warranty: 15 years

**WARRANTY GUIDE** 

**INSTALLATION & MAINTENANCE GUIDE** 

STYLE GUIDE LOOKBOOK

CARPET ONE & HOME