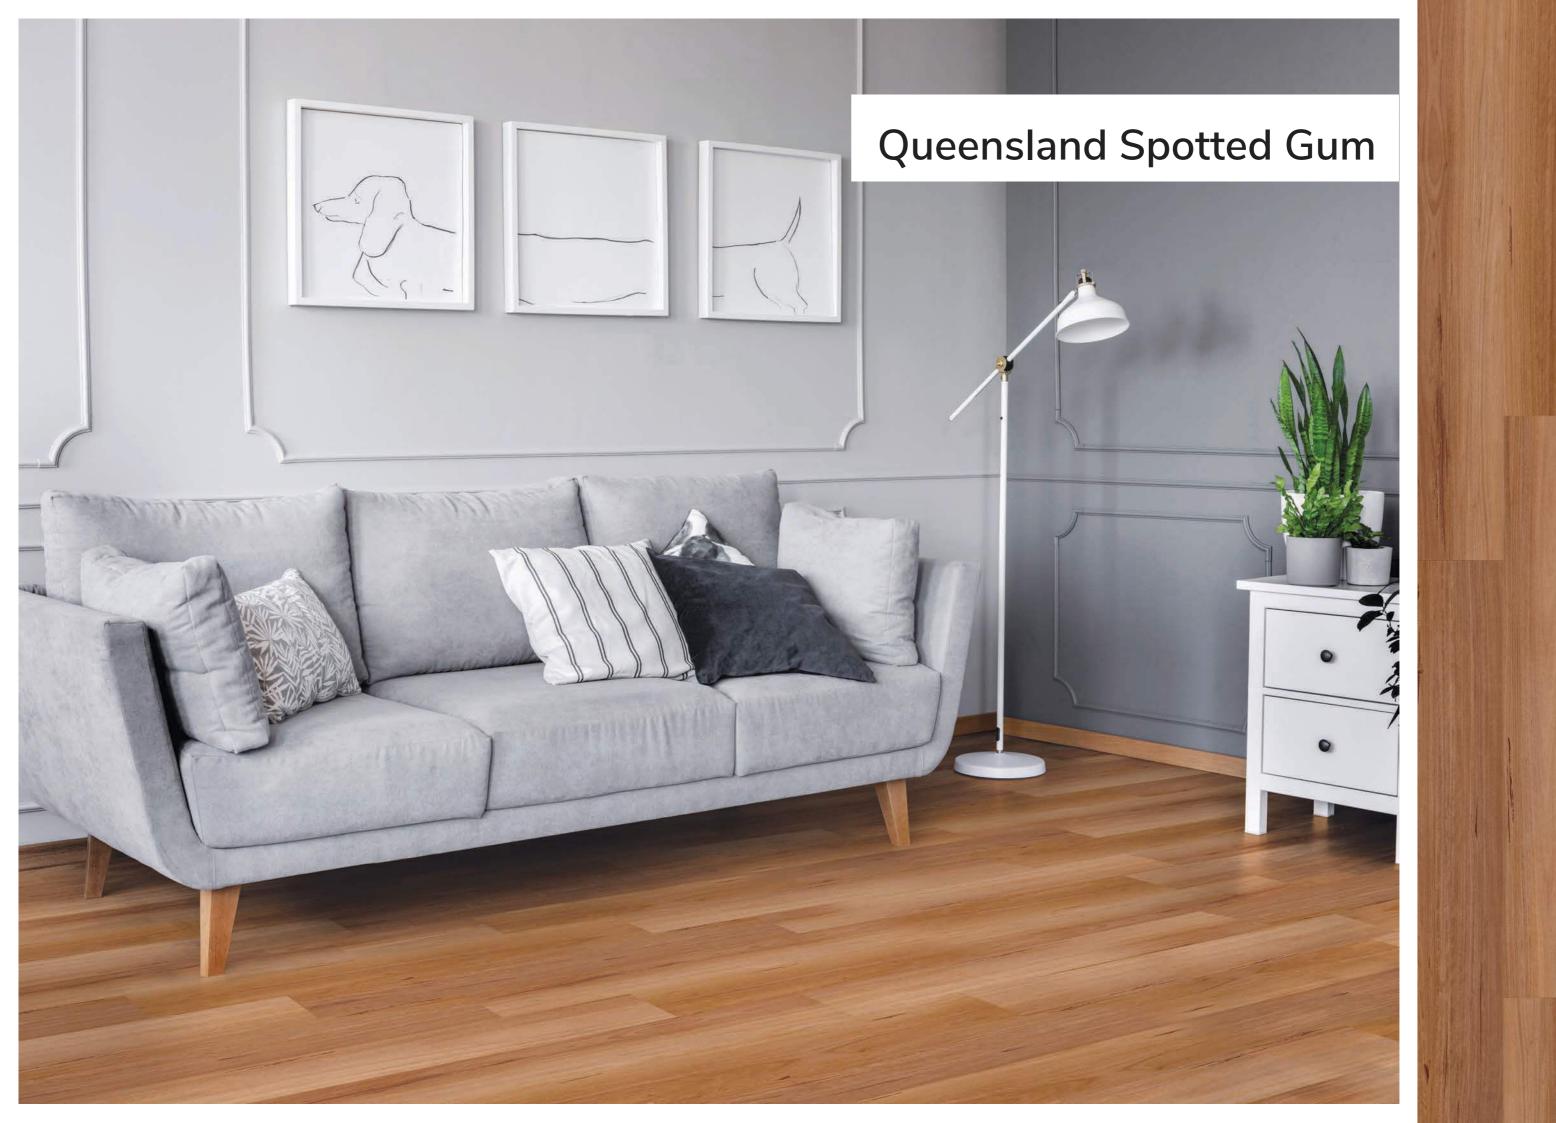

[invincible.]

CARPET ONE SHOWE

Apex features a wide selection of colours, from the rich warm tones of Queensland Spotted Gum to the subtle cool hues of Cracked Oak. The surface texture has been carefully selected for each colour to complement the design and ensure a realistic look and feel. With a long plank format and micro beveled edge, this floor will create an eye-catching impact in all areas of your home.

APX11450 Mocca Oak

APX11451 West End Oak

APX11452 Queensland Spotted Gum

APX11453 Feature Oak

APX11454 Australian Brushbox

APX11455 Bohemian Oak

APX11456 Mushroom Oak

APX11457 Raven Oak