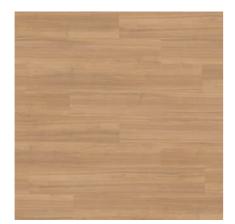

[invincible.]

CARPET ONE SHOWE

Apex features a wide selection of colours, from the rich warm tones of Queensland Spotted Gum to the subtle cool hues of Cracked Oak. The surface texture has been carefully selected for each colour to complement the design and ensure a realistic look and feel. With a long plank format and micro beveled edge, this floor will create an eye-catching impact in all areas of your home.

APX11458 Cracked Oak