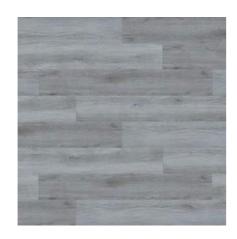

[invincible.]

CARPET ONE SHOWE

Apex features a wide selection of colours, from the rich warm tones of Queensland Spotted Gum to the subtle cool hues of Cracked Oak. The surface texture has been carefully selected for each colour to complement the design and ensure a realistic look and feel. With a long plank format and micro beveled edge, this floor will create an eye-catching impact in all areas of your home.

APX11450 Mocca Oak

APX11451 West End Oak

APX11452 Queensland Spotted Gum

APX11453 Feature Oak

APX11454 Australian Brushbox

APX11455 Bohemian Oak

APX11456 Mushroom Oak

APX11457 Raven Oak