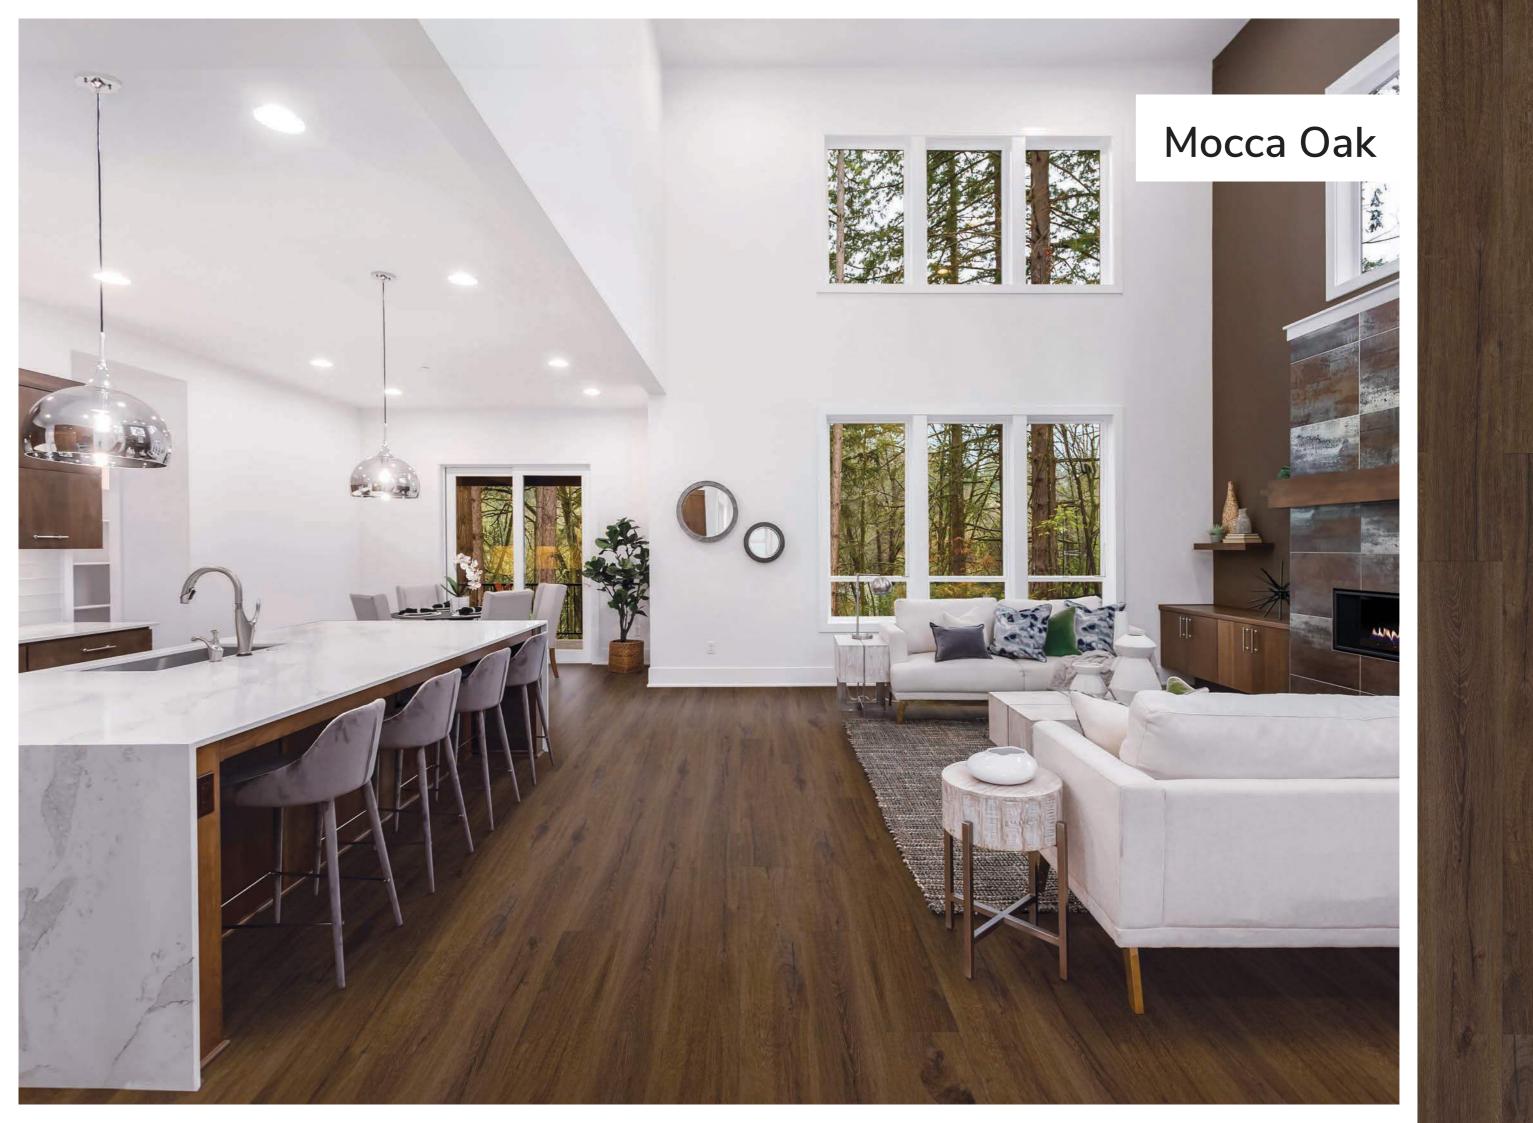

[invincible.]

CARPET ONE SHOWE

Apex features a wide selection of colours, from the rich warm tones of Queensland Spotted Gum to the subtle cool hues of Cracked Oak. The surface texture has been carefully selected for each colour to complement the design and ensure a realistic look and feel. With a long plank format and micro beveled edge, this floor will create an eye-catching impact in all areas of your home.

Not only does Apex deliver exceptional visuals, but also offers all the benefits of luxury modular flooring. Containing a fibreglass reinforcement layer throughout the plank, it provides superior structural stability. With a heavy-duty wearlayer combined with Dura Coat surface protection, you can be confident that your floor will look newer for longer and withstand the coming and goings of a busy household. Apex requires low maintenance, leaving you more time for the things you enjoy most.

APX11450 Mocca Oak

APX11451 West End Oak

APX11452 Queensland Spotted Gum

APX11453 Feature Oak

APX11454 Australian Brushbox

APX11455 Bohemian Oak

APX11456 Mushroom Oak

APX11457 Raven Oak