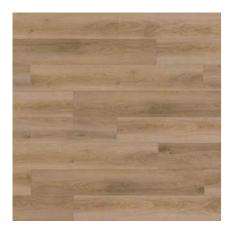

[invincible.]

CARPET ONE SHOWE

Apex features a wide selection of colours, from the rich warm tones of Queensland Spotted Gum to the subtle cool hues of Cracked Oak. The surface texture has been carefully selected for each colour to complement the design and ensure a realistic look and feel. With a long plank format and micro beveled edge, this floor will create an eye-catching impact in all areas of your home.

APX11450 Mocca Oak

APX11451 West End Oak

APX11452 Queensland Spotted Gum

APX11453 Feature Oak

APX11454 Australian Brushbox

APX11455 Bohemian Oak

APX11456 Mushroom Oak

APX11457 Raven Oak