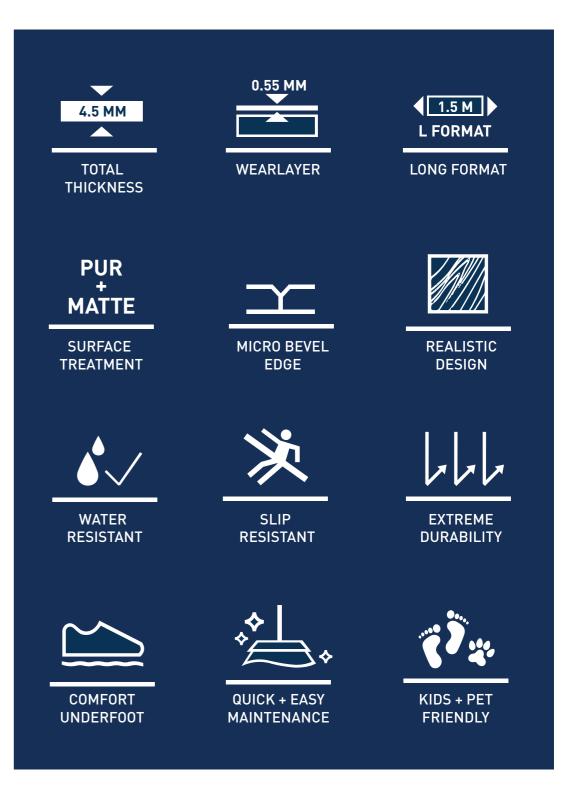

Not only does Apex deliver exceptional visuals, but also offers all the benefits of luxury modular flooring. Containing a fibreglass reinforcement layer throughout the plank, it provides superior structural stability. With a heavy-duty wearlayer combined with Dura Coat surface protection, you can be confident that your floor will look newer for longer and withstand the coming and goings of a busy household. Apex requires low maintenance, leaving you more time for the things you enjoy most.

## PRODUCT SPECIFICATIONS

Plank Size: 228.6mm x 1524mm

Total thickness: 4.5mm Wearlayer: 0.55mm

Planks per carton: 7 planks M<sup>2</sup> per carton: 2.44m<sup>2</sup>

Usage: Residential / Light Commercial

Slip Resistance: P3 / R10 Residential Warranty: Lifetime Commercial Warranty: 15 years

**WARRANTY GUIDE** 

**INSTALLATION & MAINTENANCE GUIDE** 

STYLE GUIDE LOOKBOOK

CARPET ONE & HOME