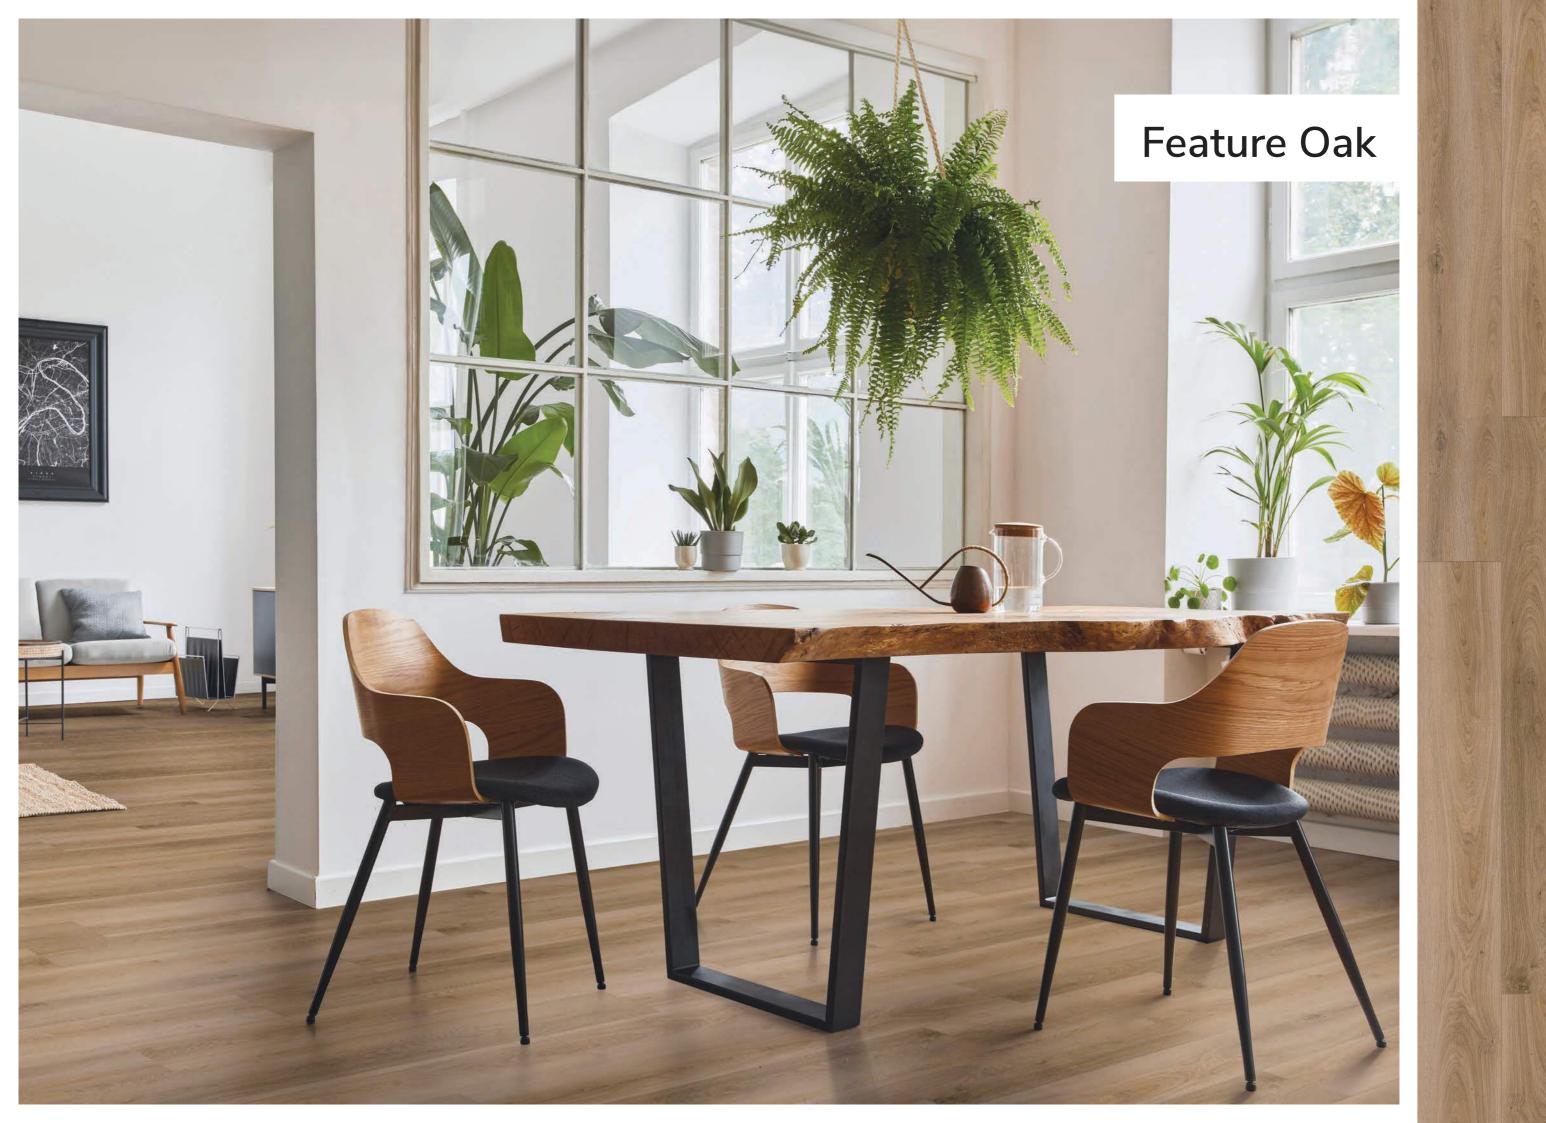

[invincible.]

CARPET ONE SHOWE

Apex features a wide selection of colours, from the rich warm tones of Queensland Spotted Gum to the subtle cool hues of Cracked Oak. The surface texture has been carefully selected for each colour to complement the design and ensure a realistic look and feel. With a long plank format and micro beveled edge, this floor will create an eye-catching impact in all areas of your home.

Not only does Apex deliver exceptional visuals, but also offers all the benefits of luxury modular flooring. Containing a fibreglass reinforcement layer throughout the plank, it provides superior structural stability. With a heavy-duty wearlayer combined with Dura Coat surface protection, you can be confident that your floor will look newer for longer and withstand the coming and goings of a busy household. Apex requires low maintenance, leaving you more time for the things you enjoy most.

APX11450 Mocca Oak

APX11451 West End Oak

APX11452 Queensland Spotted Gum

APX11453 Feature Oak

APX11454 Australian Brushbox

APX11455 Bohemian Oak

APX11456 Mushroom Oak

APX11457 Raven Oak