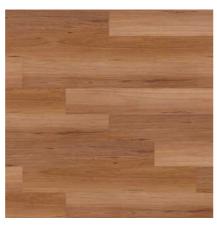

[invincible.]

CARPET ONE SHOWE

Apex features a wide selection of colours, from the rich warm tones of Queensland Spotted Gum to the subtle cool hues of Cracked Oak. The surface texture has been carefully selected for each colour to complement the design and ensure a realistic look and feel. With a long plank format and micro beveled edge, this floor will create an eye-catching impact in all areas of your home.

APX11450 Mocca Oak

APX11451 West End Oak

APX11452 Queensland Spotted Gum

APX11453 Feature Oak

APX11454 Australian Brushbox

APX11455 Bohemian Oak

APX11456 Mushroom Oak

APX11457 Raven Oak