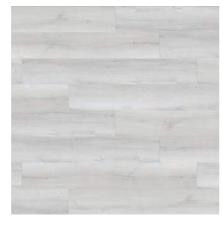

[invincible.]

CARPET ONE SHOWE

Apex features a wide selection of colours, from the rich warm tones of Queensland Spotted Gum to the subtle cool hues of Cracked Oak. The surface texture has been carefully selected for each colour to complement the design and ensure a realistic look and feel. With a long plank format and micro beveled edge, this floor will create an eye-catching impact in all areas of your home.

APX11458 Cracked Oak