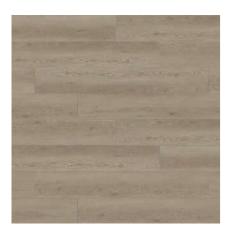

[invincible.]

CARPET ONE SHOWE

Apex features a wide selection of colours, from the rich warm tones of Queensland Spotted Gum to the subtle cool hues of Cracked Oak. The surface texture has been carefully selected for each colour to complement the design and ensure a realistic look and feel. With a long plank format and micro beveled edge, this floor will create an eye-catching impact in all areas of your home.

APX11450 Mocca Oak

APX11451 West End Oak

APX11452 Queensland Spotted Gum

APX11453 Feature Oak

APX11454 Australian Brushbox

APX11455 Bohemian Oak

APX11456 Mushroom Oak

APX11457 Raven Oak