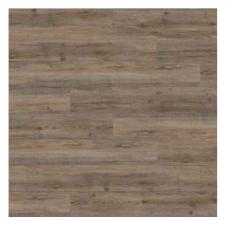

[invincible.]

CARPET ONE SHOWE

Apex features a wide selection of colours, from the rich warm tones of Queensland Spotted Gum to the subtle cool hues of Cracked Oak. The surface texture has been carefully selected for each colour to complement the design and ensure a realistic look and feel. With a long plank format and micro beveled edge, this floor will create an eye-catching impact in all areas of your home.

APX11450 Mocca Oak

APX11451 West End Oak

APX11452 Queensland Spotted Gum

APX11453 Feature Oak

APX11454 Australian Brushbox

APX11455 Bohemian Oak

APX11456 Mushroom Oak

APX11457 Raven Oak