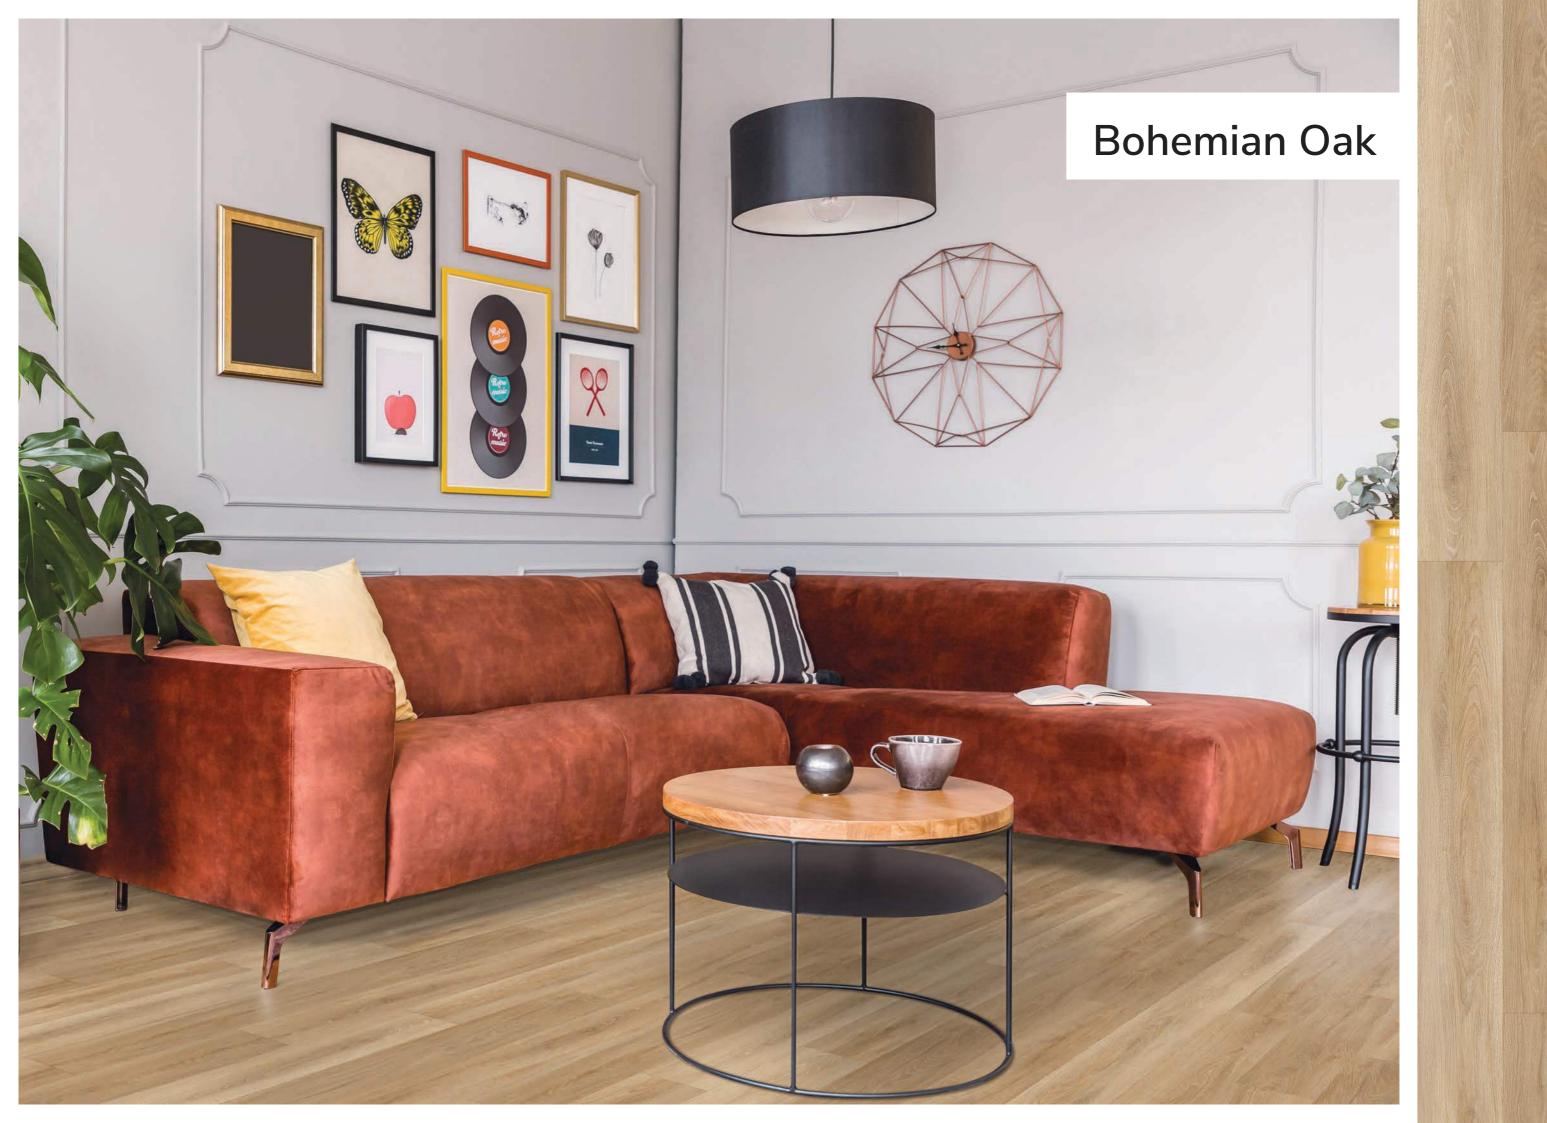

[invincible.]

CARPET ONE SHOWE

Apex features a wide selection of colours, from the rich warm tones of Queensland Spotted Gum to the subtle cool hues of Cracked Oak. The surface texture has been carefully selected for each colour to complement the design and ensure a realistic look and feel. With a long plank format and micro beveled edge, this floor will create an eye-catching impact in all areas of your home.

Not only does Apex deliver exceptional visuals, but also offers all the benefits of luxury modular flooring. Containing a fibreglass reinforcement layer throughout the plank, it provides superior structural stability. With a heavy-duty wearlayer combined with Dura Coat surface protection, you can be confident that your floor will look newer for longer and withstand the coming and goings of a busy household. Apex requires low maintenance, leaving you more time for the things you enjoy most.

APX11450 Mocca Oak

APX11451 West End Oak

APX11452 Queensland Spotted Gum

APX11453 Feature Oak

APX11454 Australian Brushbox

APX11455 Bohemian Oak

APX11456 Mushroom Oak

APX11457 Raven Oak