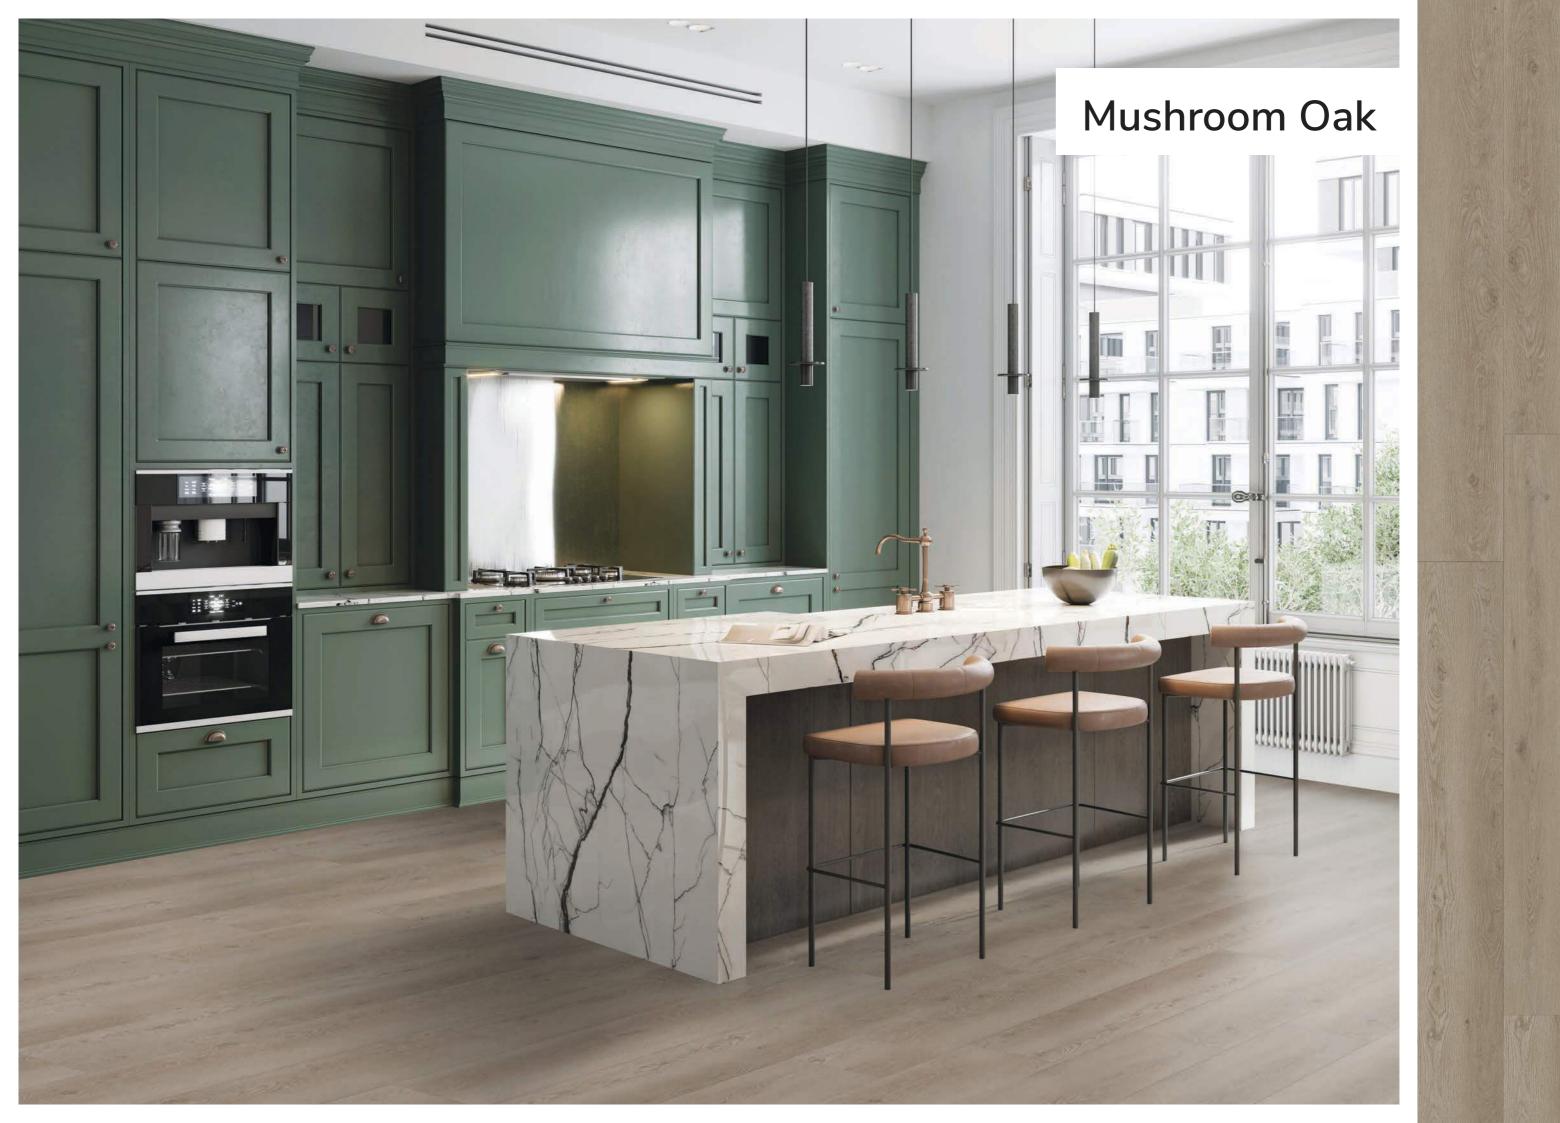

[invincible.]

CARPET ONE SHOWE

Apex features a wide selection of colours, from the rich warm tones of Queensland Spotted Gum to the subtle cool hues of Cracked Oak. The surface texture has been carefully selected for each colour to complement the design and ensure a realistic look and feel. With a long plank format and micro beveled edge, this floor will create an eye-catching impact in all areas of your home.

APX11450 Mocca Oak

APX11451 West End Oak

APX11452 Queensland Spotted Gum

APX11453 Feature Oak

APX11454 Australian Brushbox

APX11455 Bohemian Oak

APX11456 Mushroom Oak

APX11457 Raven Oak