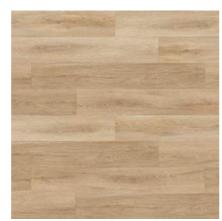

[invincible.]

CARPET ONE SHOWE

Apex features a wide selection of colours, from the rich warm tones of Queensland Spotted Gum to the subtle cool hues of Cracked Oak. The surface texture has been carefully selected for each colour to complement the design and ensure a realistic look and feel. With a long plank format and micro beveled edge, this floor will create an eye-catching impact in all areas of your home.

APX11450 Mocca Oak

APX11451 West End Oak

APX11452 Queensland Spotted Gum

APX11453 Feature Oak

APX11454 Australian Brushbox

APX11455 Bohemian Oak

APX11456 Mushroom Oak

APX11457 Raven Oak