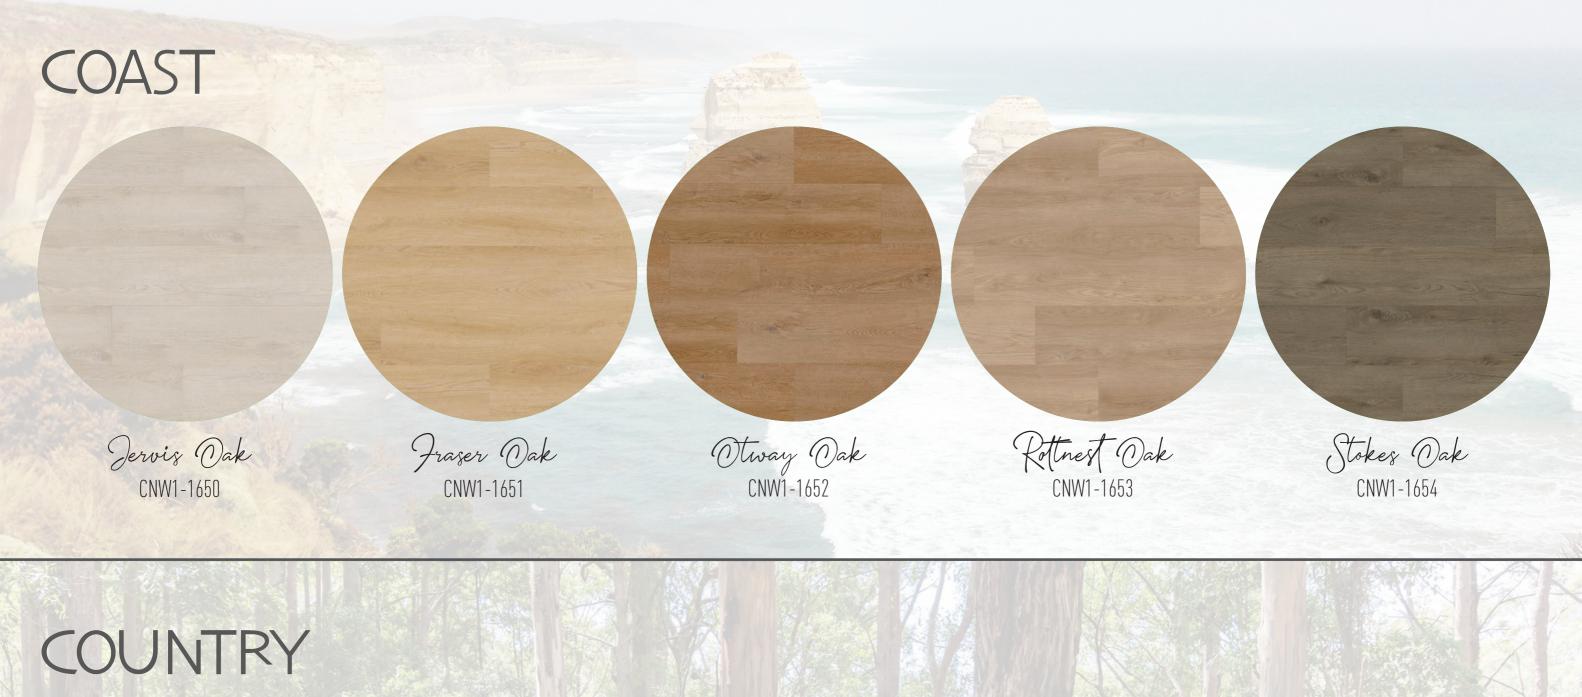

## CUSHIONWOOD XL COAST TO COUNTRY

This remarkable collection is a true testament to the diverse charm of the Australian coastline and vast countryside, from the iconic white sandy beaches of Jervis Bay, to breathtaking landscapes of the Great Otway National Park. The Gum trees along the Murray River and imposing Blackbutts found in the New England Tablelands are a sight to behold.

Experience the essence of Australian wood species with Cushionwood XL. Each colour has been carefully selected with a stylised surface texture to bring a touch of nature into your home. With the combination of long plank design, micro bevel edge and matte finish, this range is both aesthetically pleasing and highly practical.