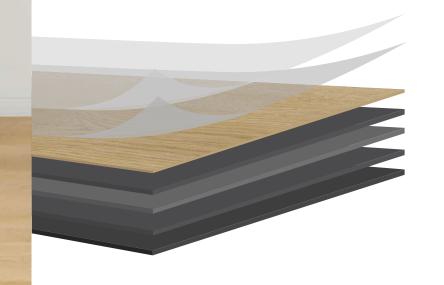

The fiberglass reinforcement layer ensures exceptional structural stability and durability. The Dura Coat surface protection and robust wear layer instils confidence that your floor can withstand the hustle and bustle of daily foot traffic. With its water and slip resistance, this range is ideal for households filled with activity. Requiring minimal maintenance, Cushionwood XL gives you more time for the things you love.

- 1. PUR Surface Protection
- 2. 0.55mm Wear Layer
- 3. Design Layer
- 4. Resilient Comfort Layer
- 5. Fibreglass Core
- 6. Resilient Comfort Layer
- 7. Non-slip Backing Layer