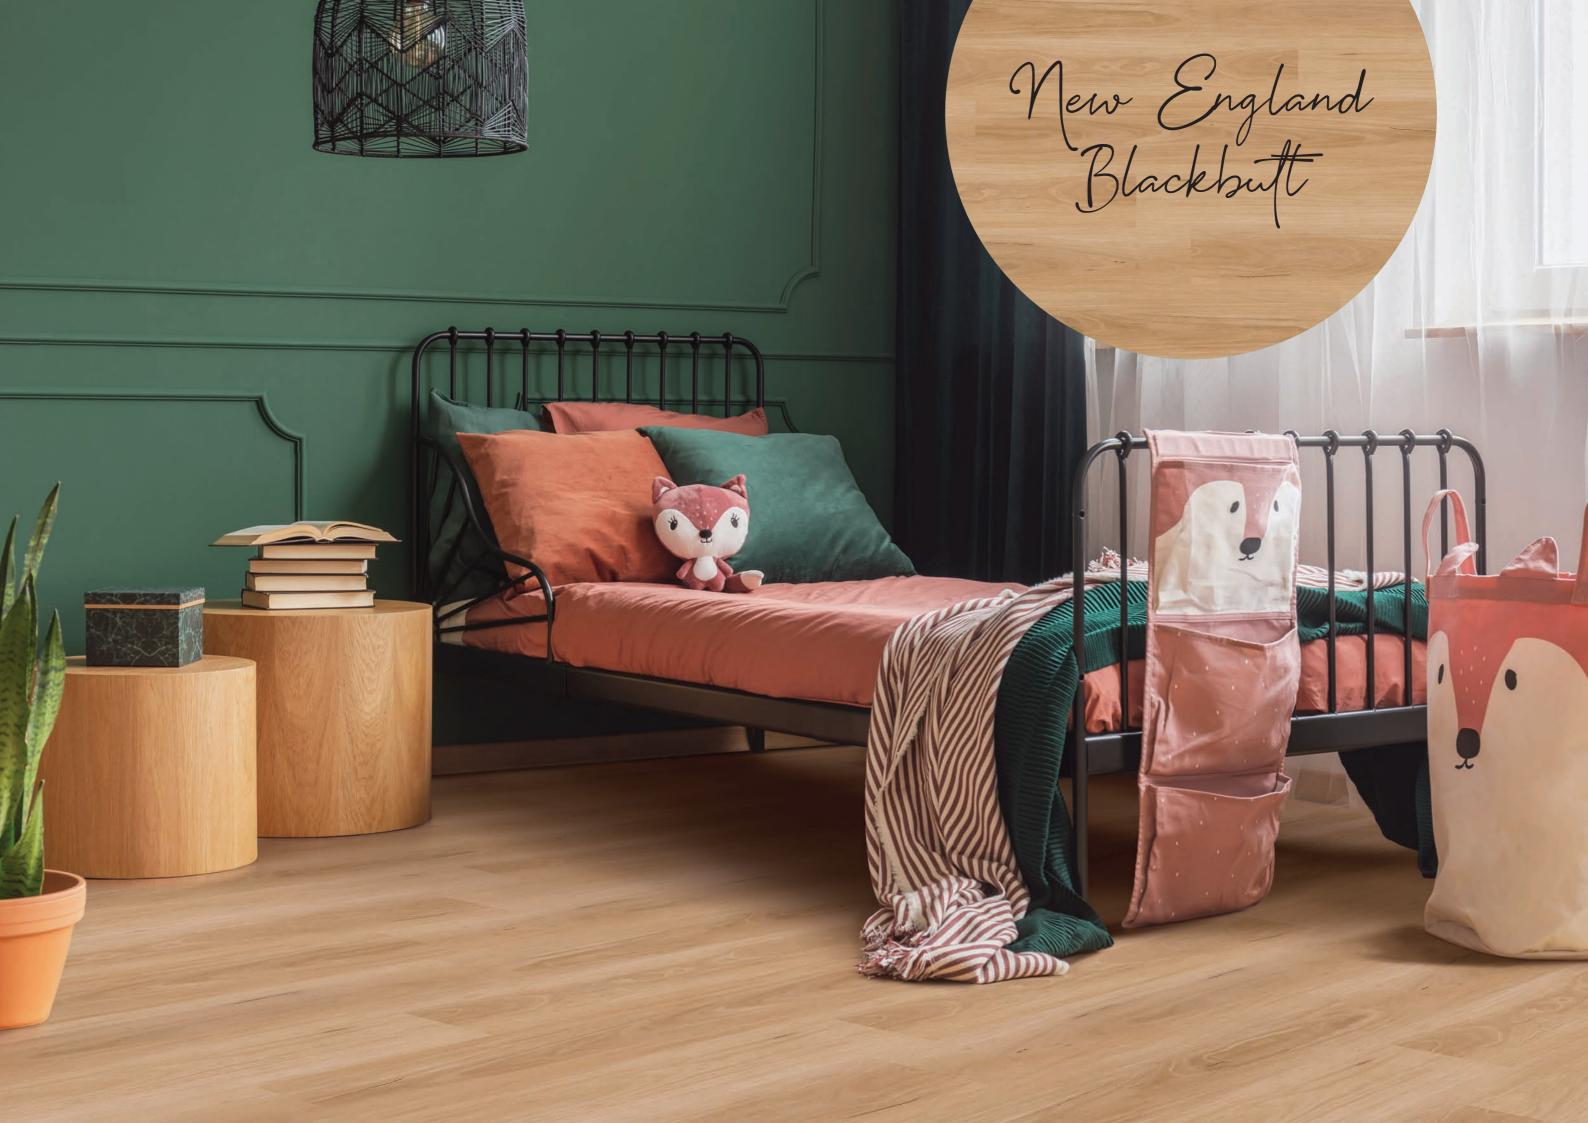

## CUSHIONWOOD XL COAST TO COUNTRY

This remarkable collection is a true testament to the diverse charm of the Australian coastline and vast countryside, from the iconic white sandy beaches of Jervis Bay, to breathtaking landscapes of the Great Otway National Park. The Gum trees along the Murray River and imposing Blackbutts found in the New England Tablelands are a sight to behold.

Experience the essence of Australian wood species with Cushionwood XL. Each colour has been carefully selected with a stylised surface texture to bring a touch of nature into your home. With the combination of long plank design, micro bevel edge and matte finish, this range is both aesthetically pleasing and highly practical.