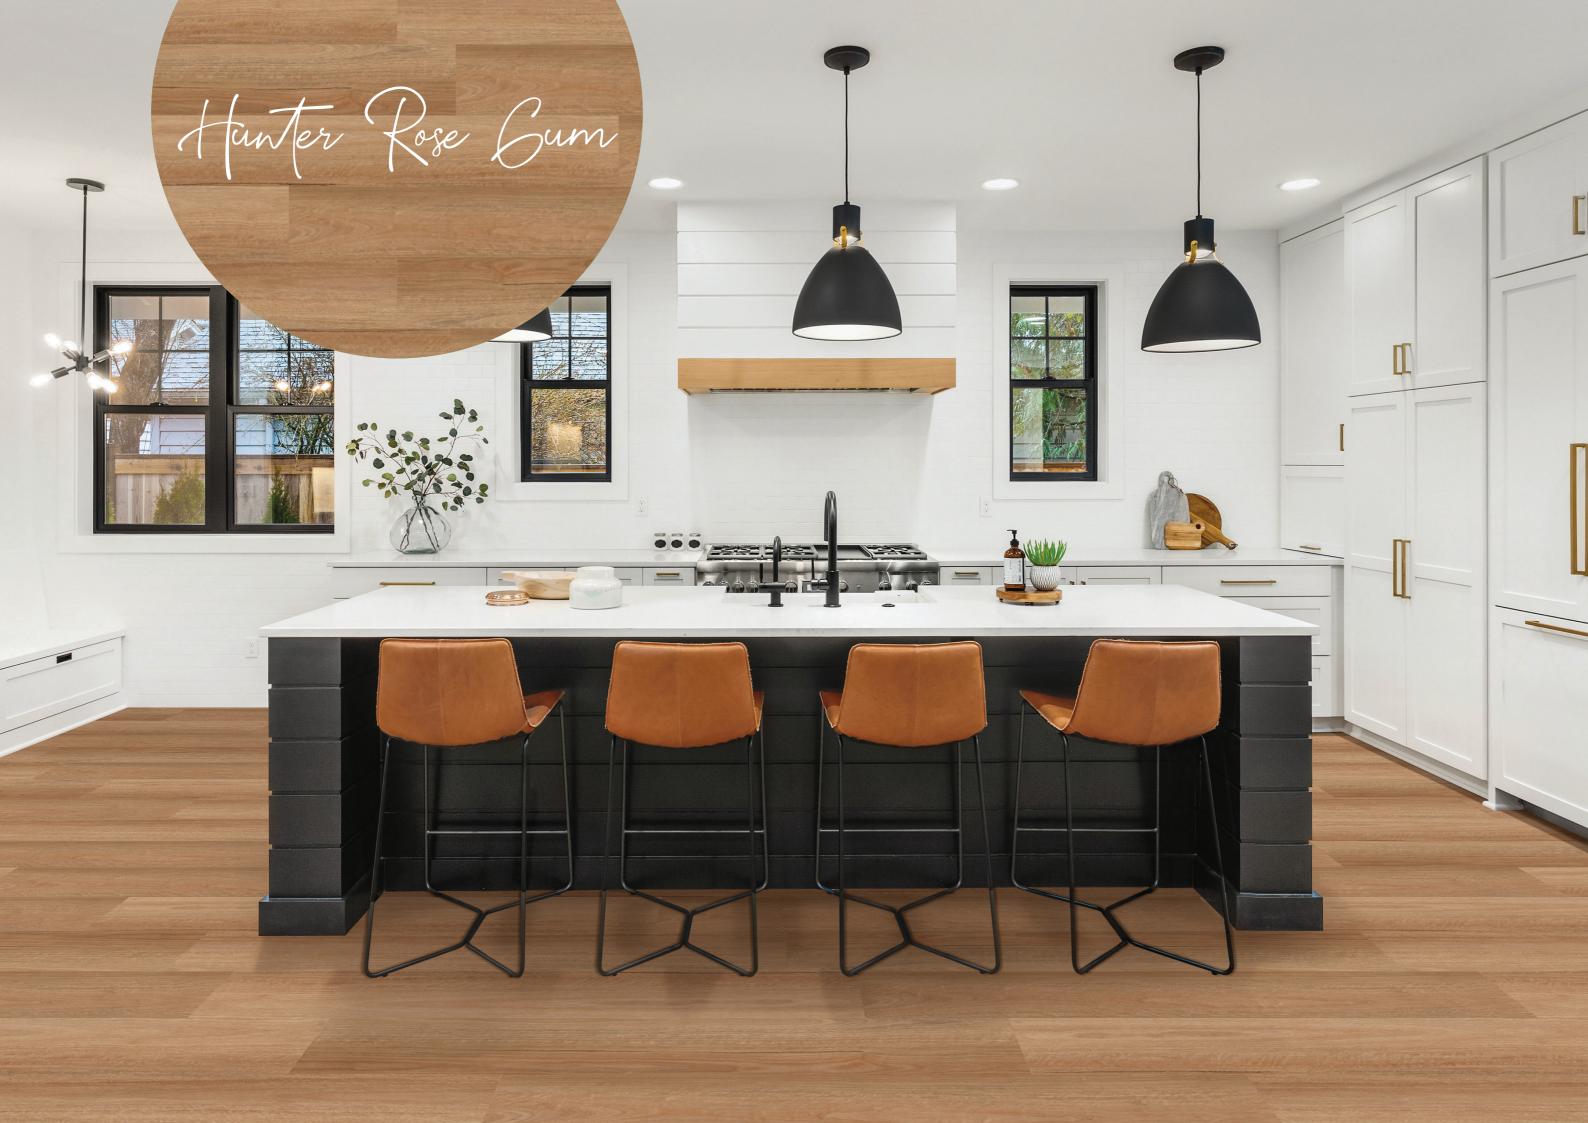

## CUSHIONWOOD XL COAST TO COUNTRY

This remarkable collection is a true testament to the diverse charm of the Australian coastline and vast countryside, from the iconic white sandy beaches of Jervis Bay, to breathtaking landscapes of the Great Otway National Park. The Gum trees along the Murray River and imposing Blackbutts found in the New England Tablelands are a sight to behold.

Experience the essence of Australian wood species with Cushionwood XL. Each colour has been carefully selected with a stylised surface texture to bring a touch of nature into your home. With the combination of long plank design, micro bevel edge and matte finish, this range is both aesthetically pleasing and highly practical.