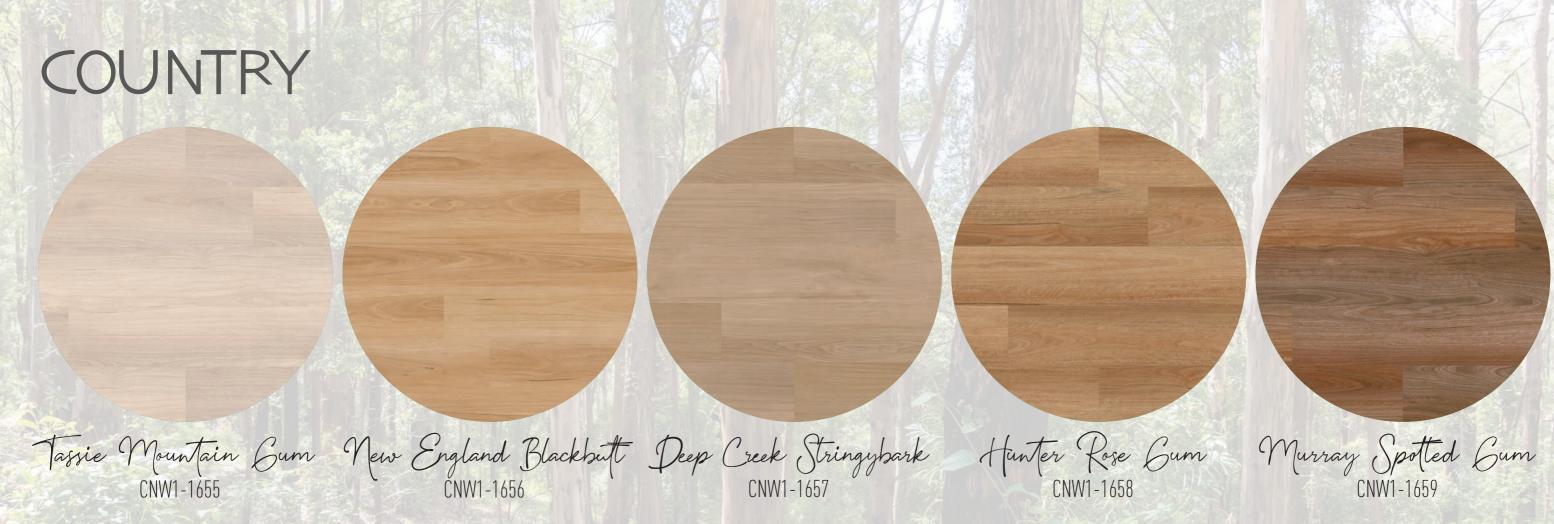

## CUSHIONWOOD XL COAST TO COUNTRY

This remarkable collection is a true testament to the diverse charm of the Australian coastline and vast countryside, from the iconic white sandy beaches of Jervis Bay, to breathtaking landscapes of the Great Otway National Park. The Gum trees along the Murray River and imposing Blackbutts found in the New England Tablelands are a sight to behold.

Experience the essence of Australian wood species with Cushionwood XL. Each colour has been carefully selected with a stylised surface texture to bring a touch of nature into your home. With the combination of long plank design, micro bevel edge and matte finish, this range is both aesthetically pleasing and highly practical.