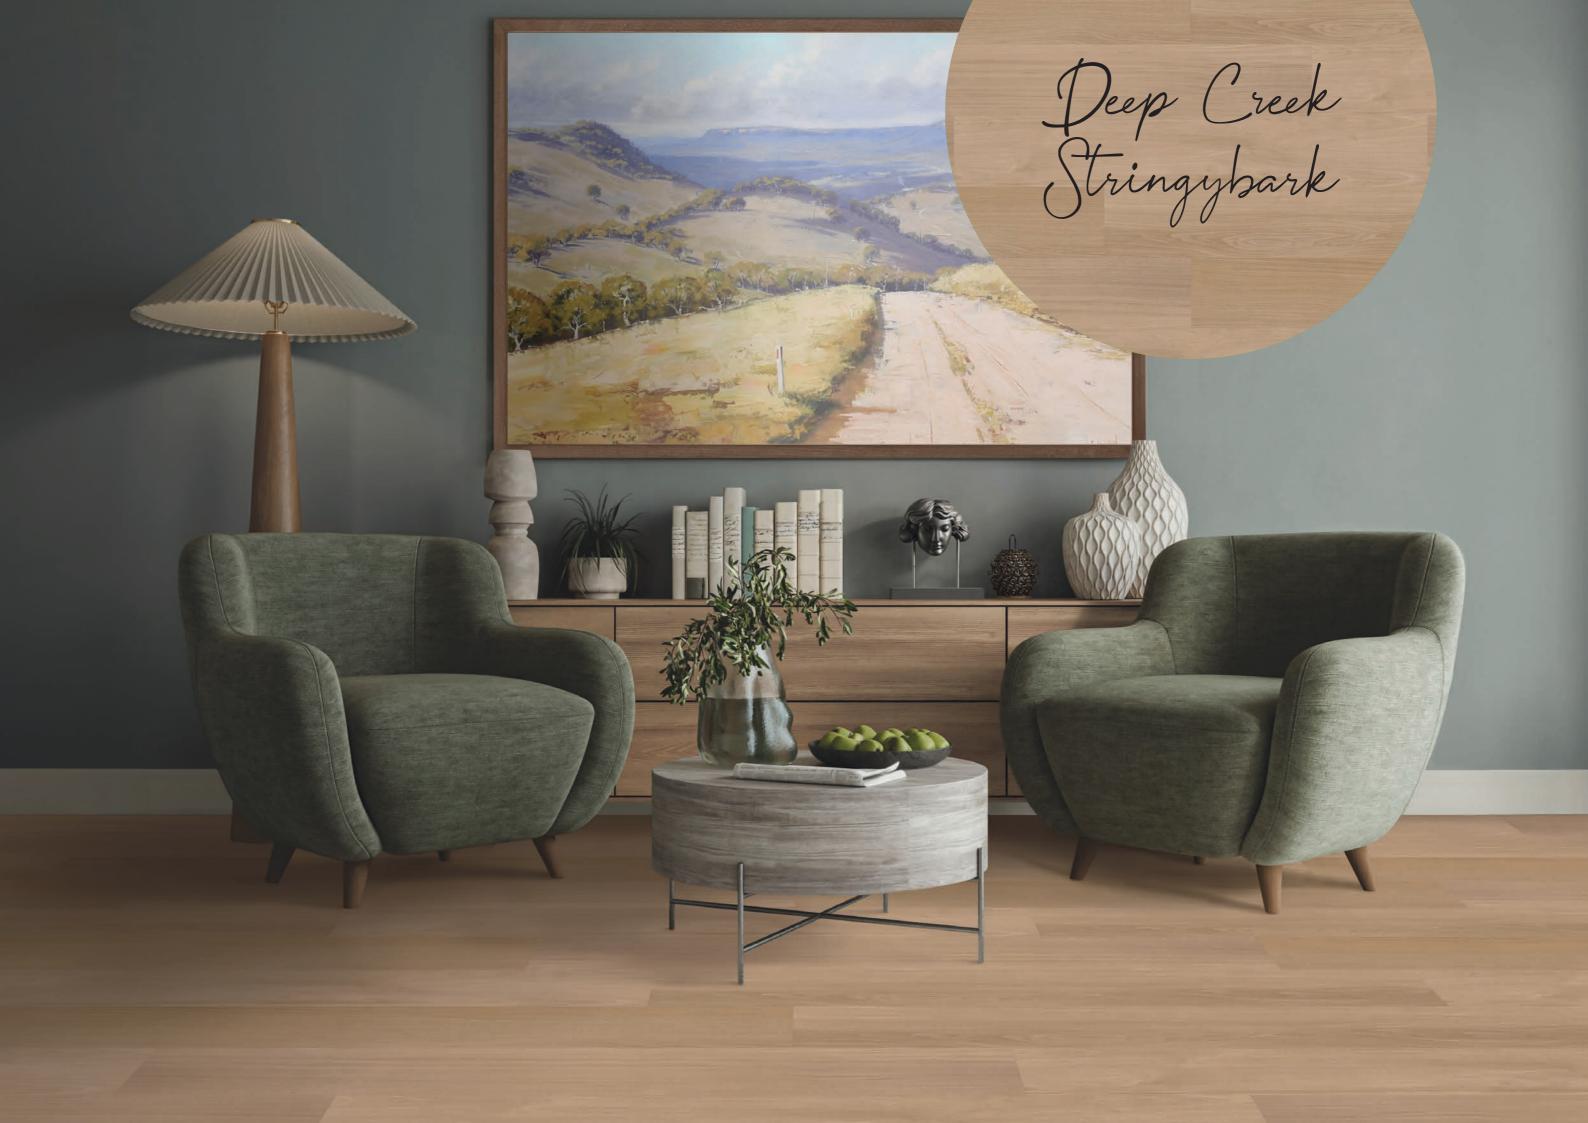

## CUSHIONWOOD XL COAST TO COUNTRY

This remarkable collection is a true testament to the diverse charm of the Australian coastline and vast countryside, from the iconic white sandy beaches of Jervis Bay, to breathtaking landscapes of the Great Otway National Park. The Gum trees along the Murray River and imposing Blackbutts found in the New England Tablelands are a sight to behold.

Experience the essence of Australian wood species with Cushionwood XL. Each colour has been carefully selected with a stylised surface texture to bring a touch of nature into your home. With the combination of long plank design, micro bevel edge and matte finish, this range is both aesthetically pleasing and highly practical.