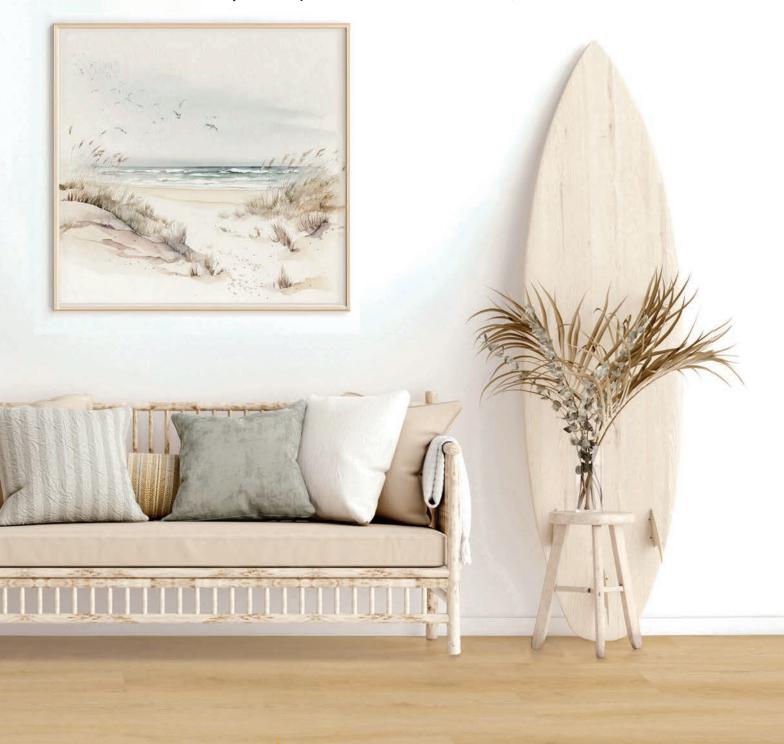

## CUSHIONWOOD XL COAST TO COUNTRY

This remarkable collection is a true testament to the diverse charm of the Australian coastline and vast countryside, from the iconic white sandy beaches of Jervis Bay, to breathtaking landscapes of the Great Otway National Park. The Gum trees along the Murray River and imposing Blackbutts found in the New England Tablelands are a sight to behold.

Experience the essence of Australian wood species with Cushionwood XL. Each colour has been carefully selected with a stylised surface texture to bring a touch of nature into your home. With the combination of long plank design, micro bevel edge and matte finish, this range is both aesthetically pleasing and highly practical.