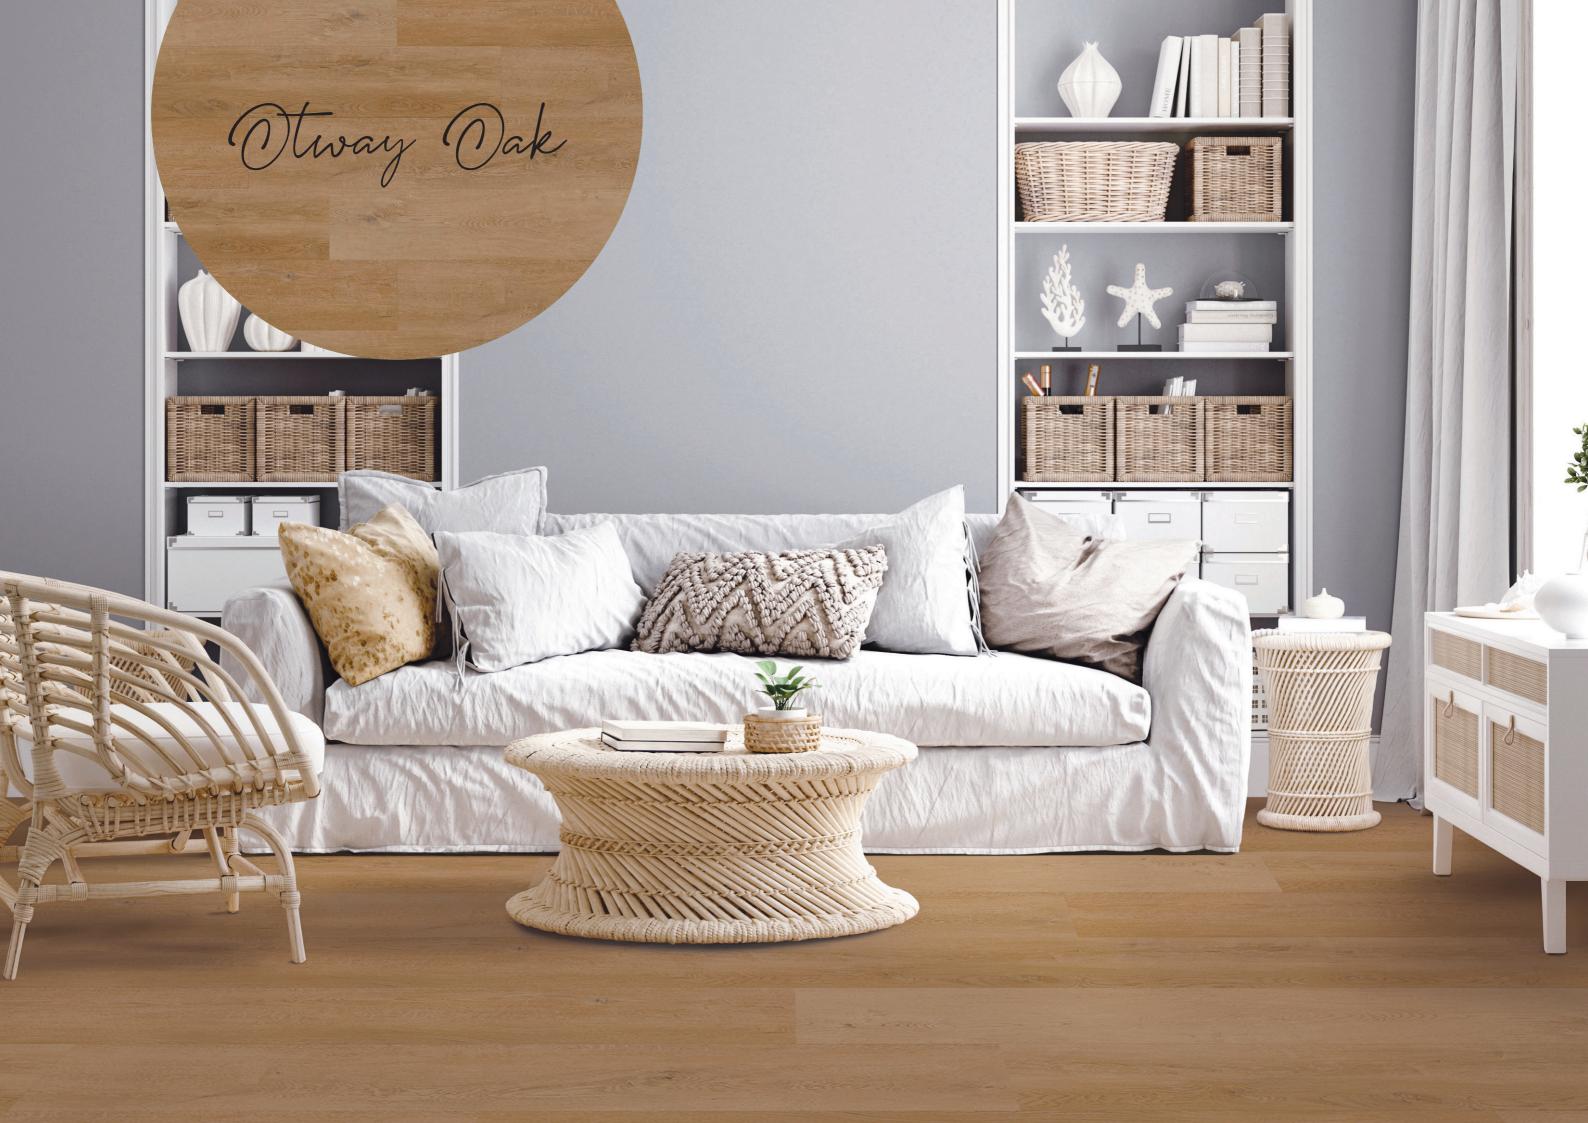

## CUSHIONWOOD XL COAST TO COUNTRY

This remarkable collection is a true testament to the diverse charm of the Australian coastline and vast countryside, from the iconic white sandy beaches of Jervis Bay, to breathtaking landscapes of the Great Otway National Park. The Gum trees along the Murray River and imposing Blackbutts found in the New England Tablelands are a sight to behold.

Experience the essence of Australian wood species with Cushionwood XL. Each colour has been carefully selected with a stylised surface texture to bring a touch of nature into your home. With the combination of long plank design, micro bevel edge and matte finish, this range is both aesthetically pleasing and highly practical.