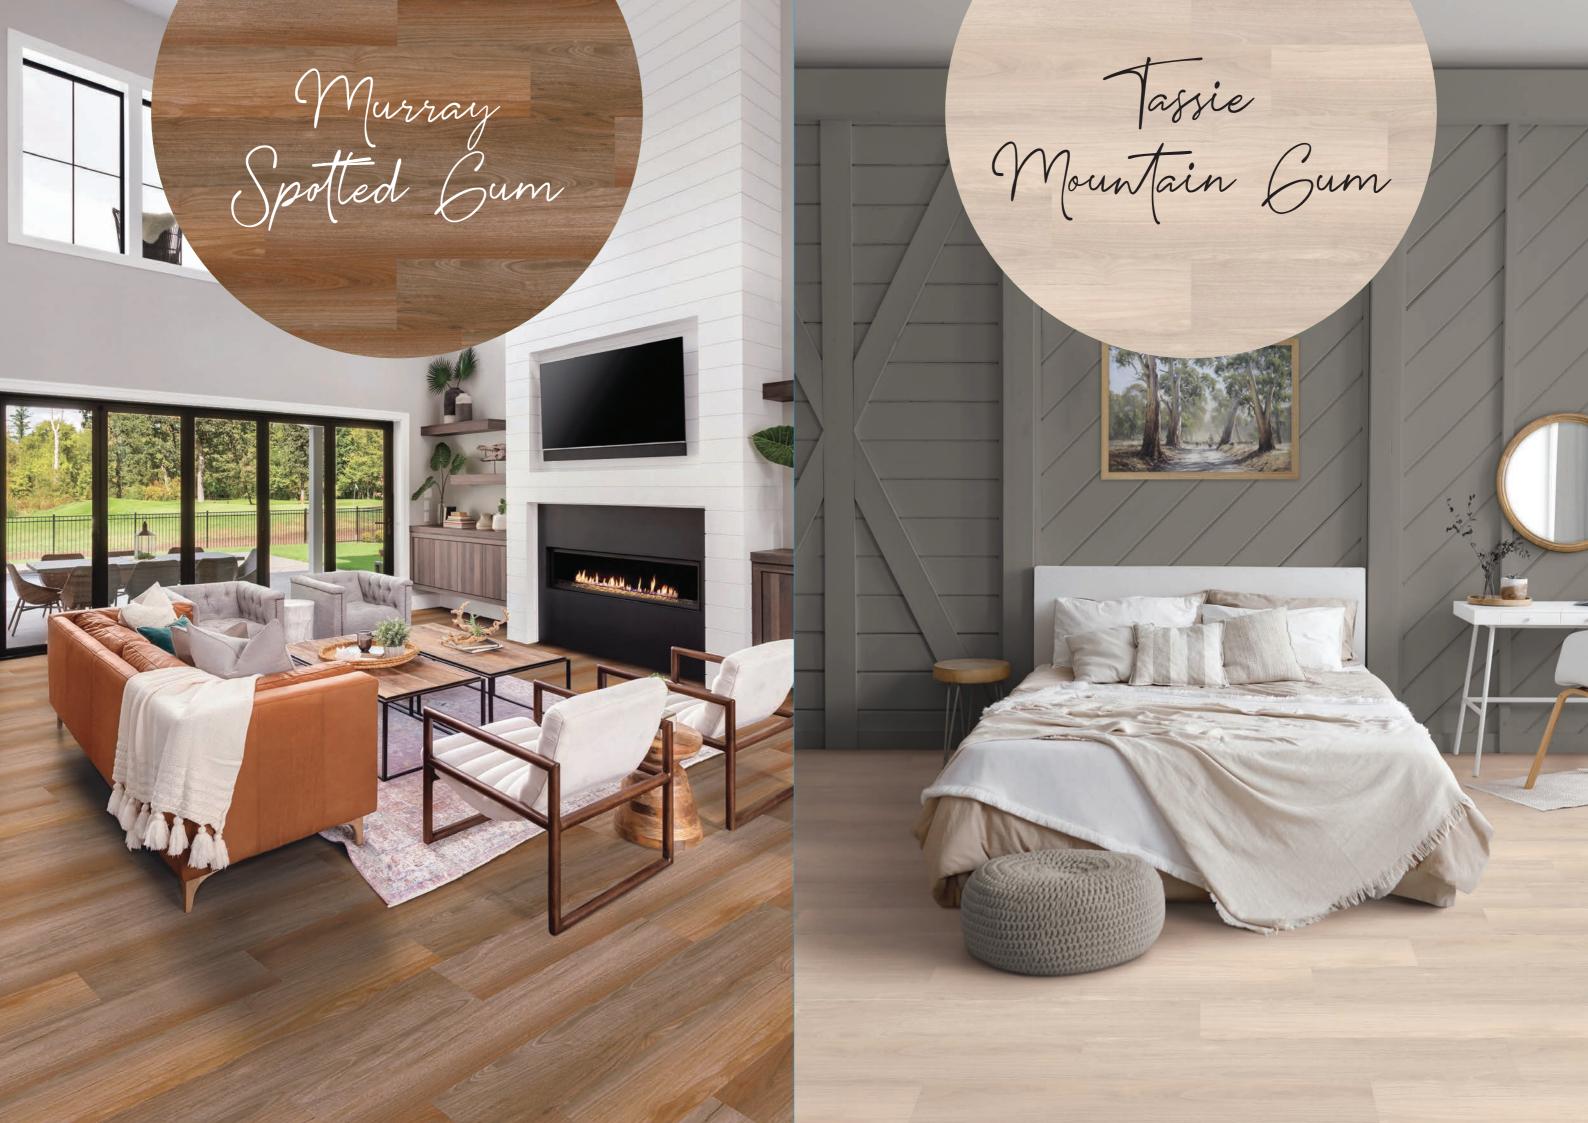

## CUSHIONWOOD XL COAST TO COUNTRY

This remarkable collection is a true testament to the diverse charm of the Australian coastline and vast countryside, from the iconic white sandy beaches of Jervis Bay, to breathtaking landscapes of the Great Otway National Park. The Gum trees along the Murray River and imposing Blackbutts found in the New England Tablelands are a sight to behold.

Experience the essence of Australian wood species with Cushionwood XL. Each colour has been carefully selected with a stylised surface texture to bring a touch of nature into your home. With the combination of long plank design, micro bevel edge and matte finish, this range is both aesthetically pleasing and highly practical.