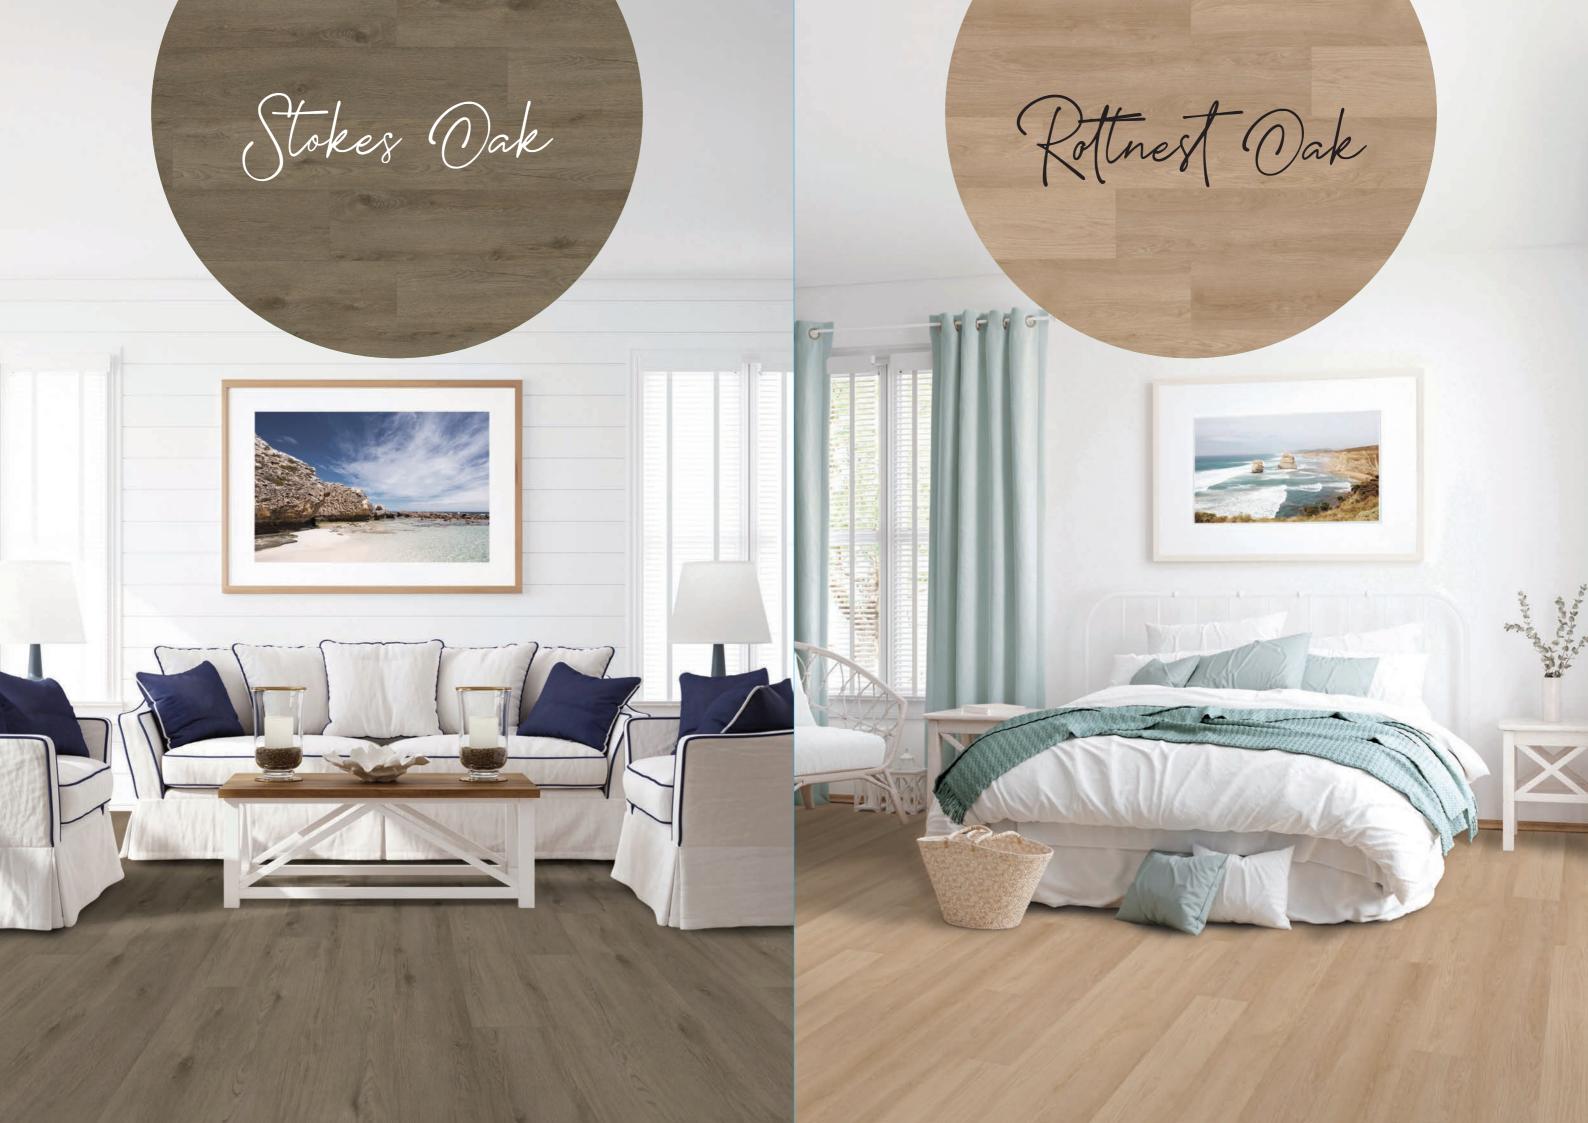

## CUSHIONWOOD XL COAST TO COUNTRY

This remarkable collection is a true testament to the diverse charm of the Australian coastline and vast countryside, from the iconic white sandy beaches of Jervis Bay, to breathtaking landscapes of the Great Otway National Park. The Gum trees along the Murray River and imposing Blackbutts found in the New England Tablelands are a sight to behold.

Experience the essence of Australian wood species with Cushionwood XL. Each colour has been carefully selected with a stylised surface texture to bring a touch of nature into your home. With the combination of long plank design, micro bevel edge and matte finish, this range is both aesthetically pleasing and highly practical.