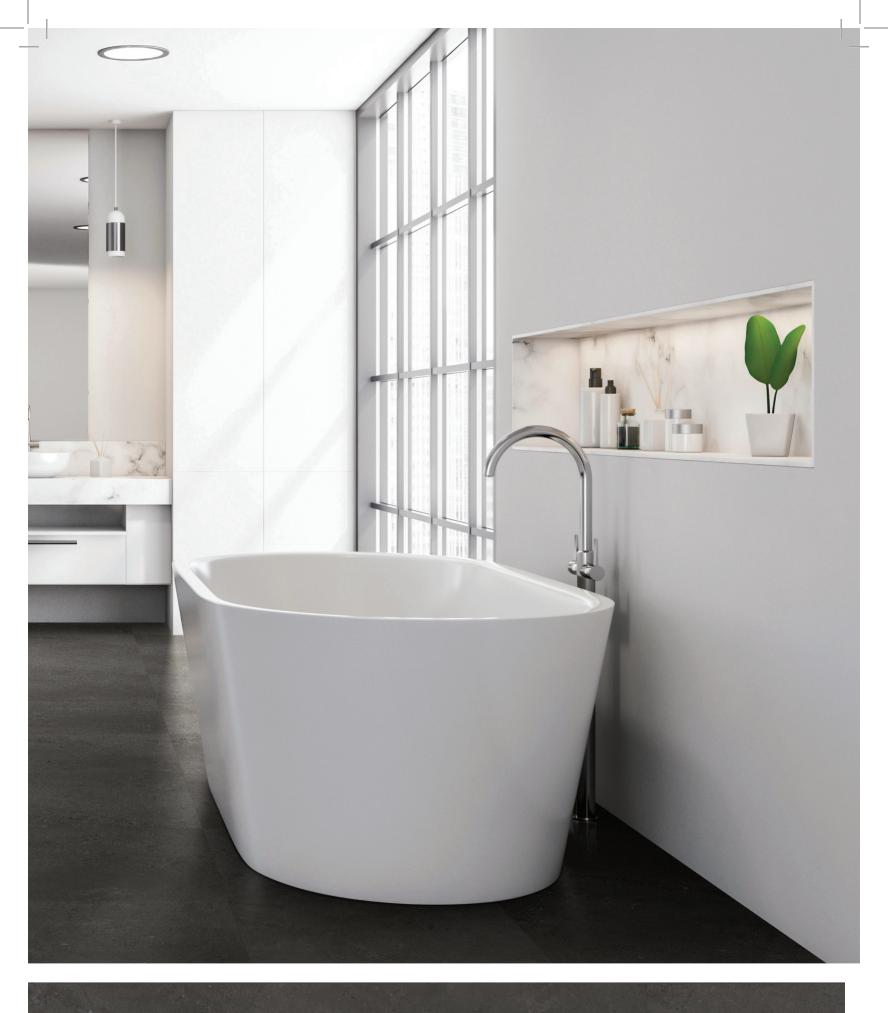

Pangea limestone

Ebano Limestone's slight variations in colour from dark charcoal to almost black come together with a monochromatic colour palette and clean lines that accentuate this sophisticated minimalist style. The freestanding bathtub, round basins and curved accessories are used to soften the space.