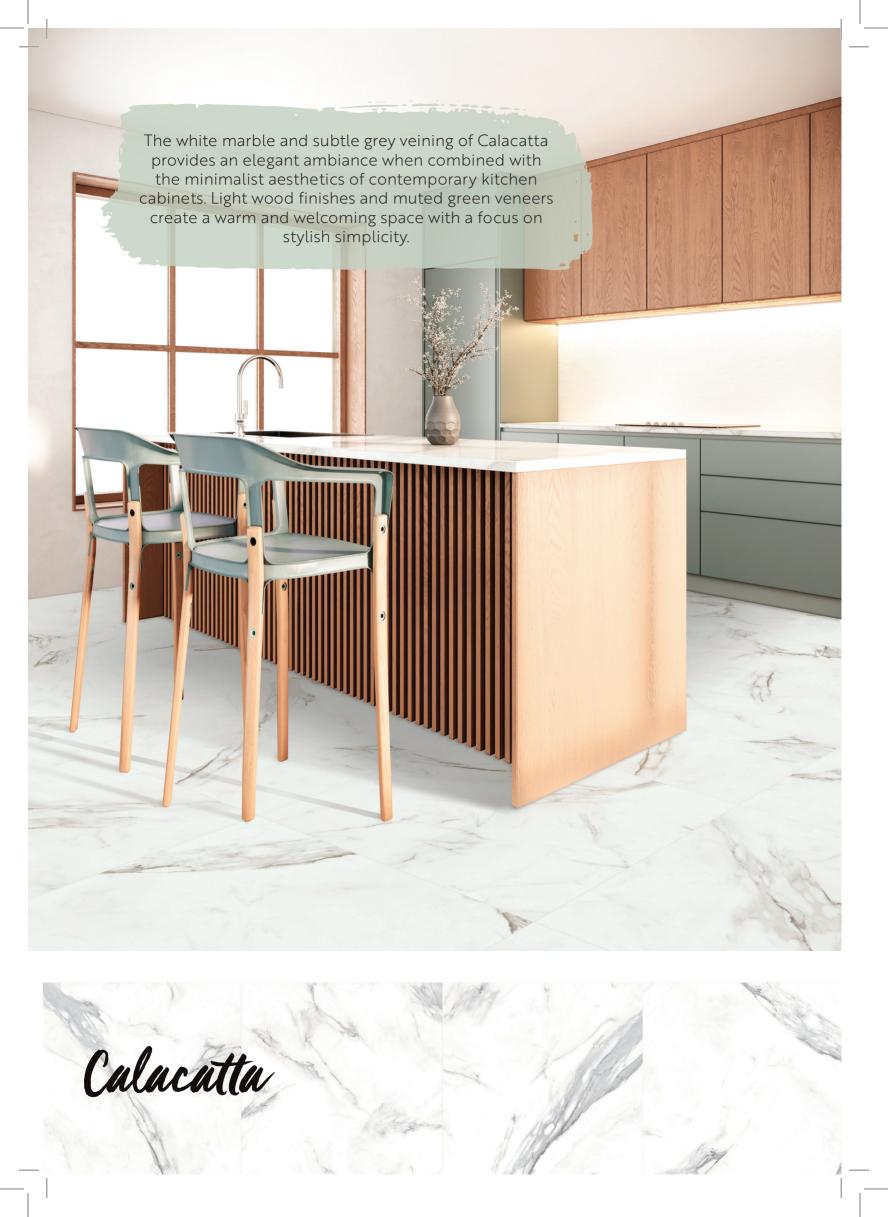

## Modular Living Stone

Stone and ceramic floor designs have long been favoured by Australian homeowners for their timeless appeal. Modular Living Stone is a solution that combines the elegance of natural stone and ceramic tiles with the practical advantages of vinyl flooring.