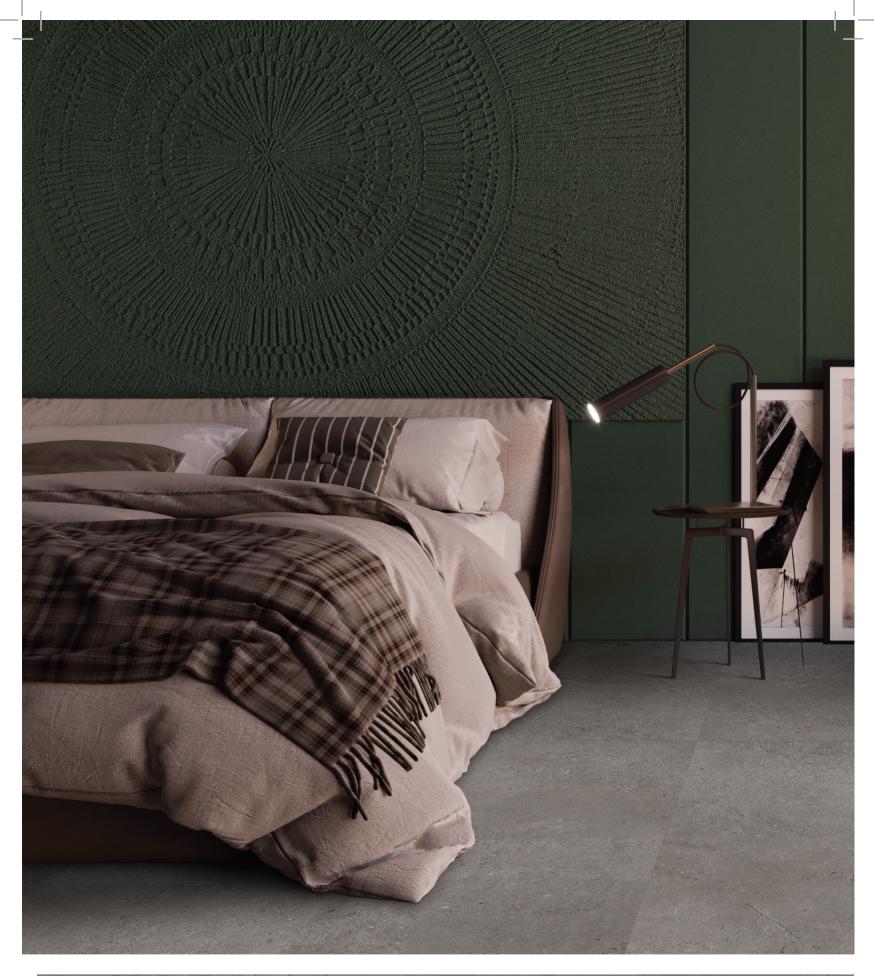

Pangea limestone

Ebano Limestone's slight variations in colour from dark charcoal to almost black come together with a monochromatic colour palette and clean lines that accentuate this sophisticated minimalist style. The freestanding bathtub, round basins and curved accessories are used to soften the space.