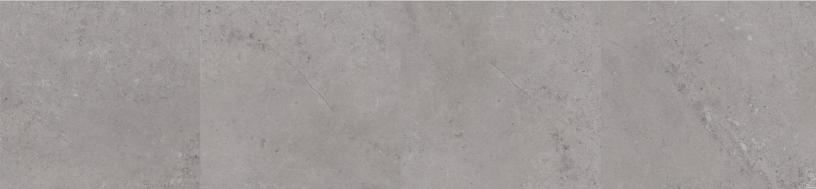

Capri Limestone

Alboran Limestone boasts a light grey tone with subtle colour variations, speckles and light veining. Bright white walls present a clean backdrop for the navy cabinetry, while timber accents and furniture are used to add warmth to this functional space.