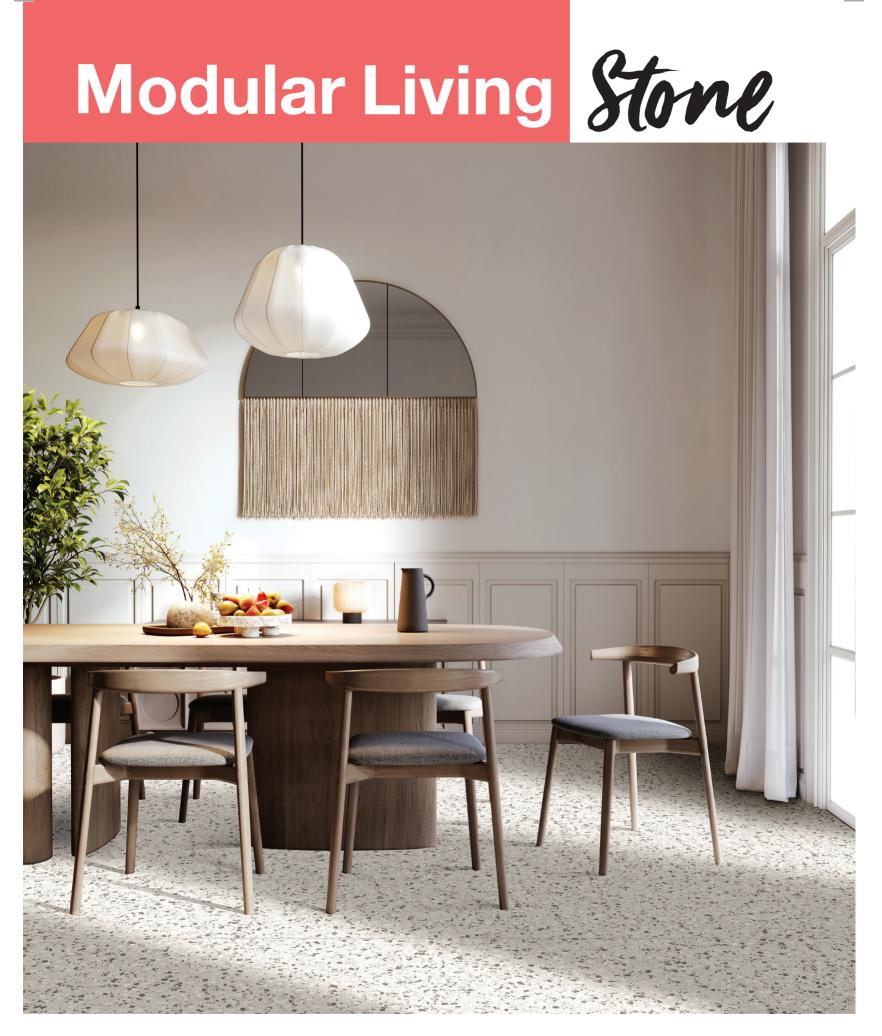

## Modular Living Stone

Stone and ceramic floor designs have long been favoured by Australian homeowners for their timeless appeal. Modular Living Stone is a solution that combines the elegance of natural stone and ceramic tiles with the practical advantages of vinyl flooring.

The physical characteristics of these vinyl tiles provide quiet comfort and warmth underfoot. Hardwearing durability is assured with features like its fiberglass core, heavy-duty wear layer and PUR surface protection. With Modular Living Stone you can trust your floor to withstand the demands of everyday living.