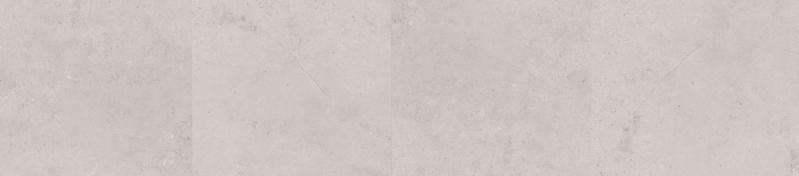

Capri Limestone

Alboran Limestone boasts a light grey tone with subtle colour variations, speckles and light veining. Bright white walls present a clean backdrop for the navy cabinetry, while timber accents and furniture are used to add warmth to this functional space.