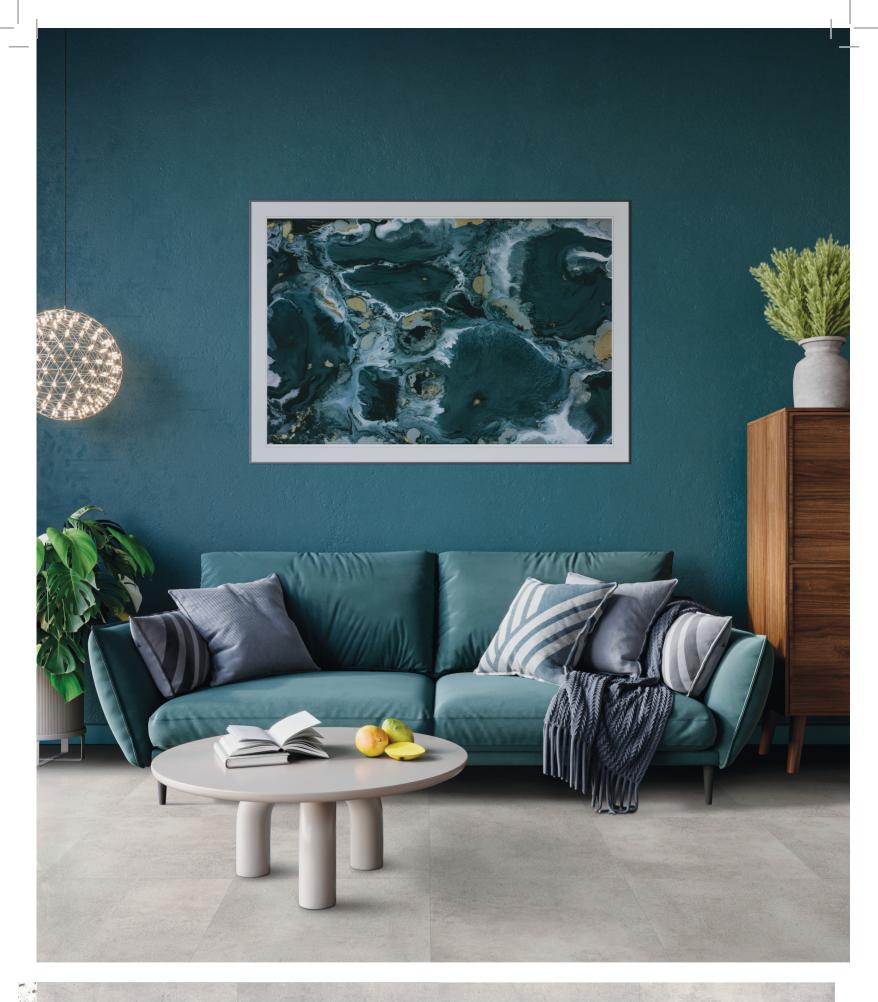

Capri Limestone

Alboran Limestone boasts a light grey tone with subtle colour variations, speckles and light veining. Bright white walls present a clean backdrop for the navy cabinetry, while timber accents and furniture are used to add warmth to this functional space.

Pangea Limestone varies in colour from light greige to soft sandy tones, perfectly complimenting a neutral colour palette. The minimalist industrial style is designed with open spaces, wooden cabinetry, marble countertops whilst accessorised with black trims and tapware.