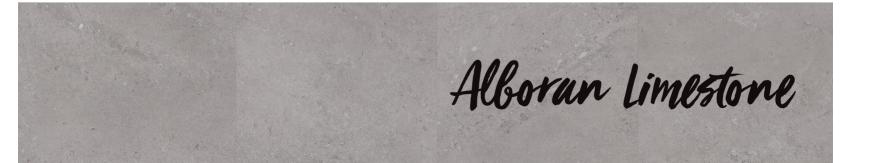

Capri Limestone

Alboran Limestone boasts a light grey tone with subtle colour variations, speckles and light veining. Bright white walls present a clean backdrop for the navy cabinetry, while timber accents and furniture are used to add warmth to this functional space.