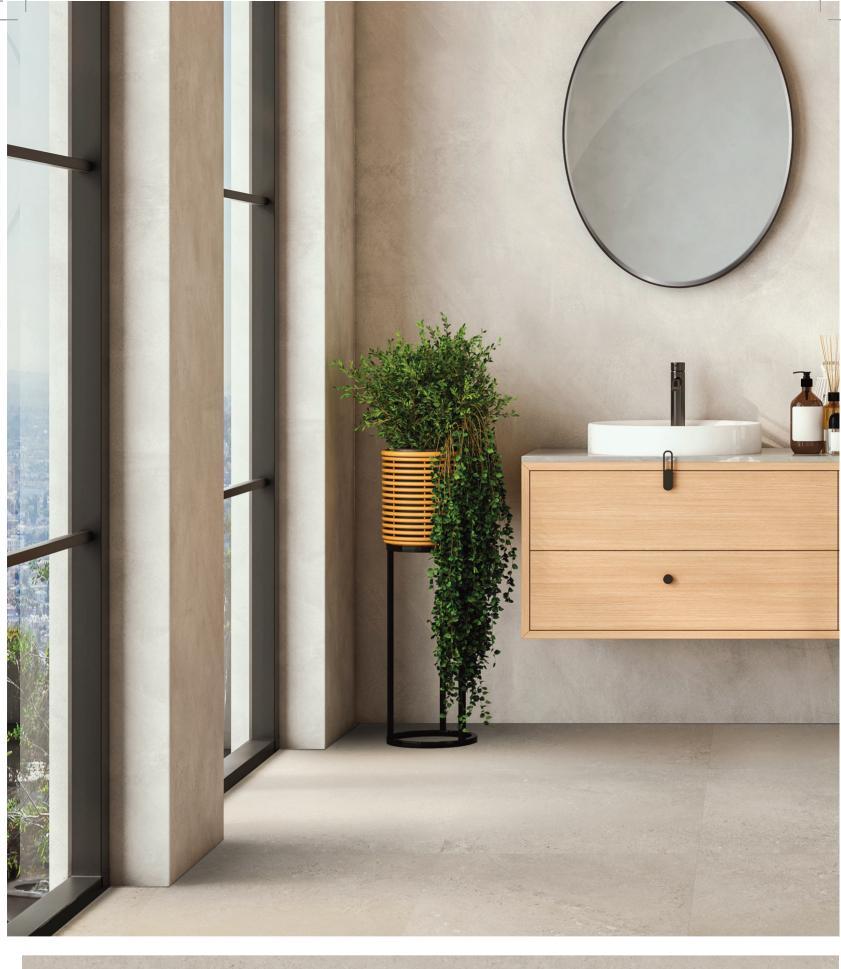

## Modular Living Stone

Stone and ceramic floor designs have long been favoured by Australian homeowners for their timeless appeal. Modular Living Stone is a solution that combines the elegance of natural stone and ceramic tiles with the practical advantages of vinyl flooring.

The physical characteristics of these vinyl tiles provide quiet comfort and warmth underfoot. Hardwearing durability is assured with features like its fiberglass core, heavy-duty wear layer and PUR surface protection. With Modular Living Stone you can trust your floor to withstand the demands of everyday living.