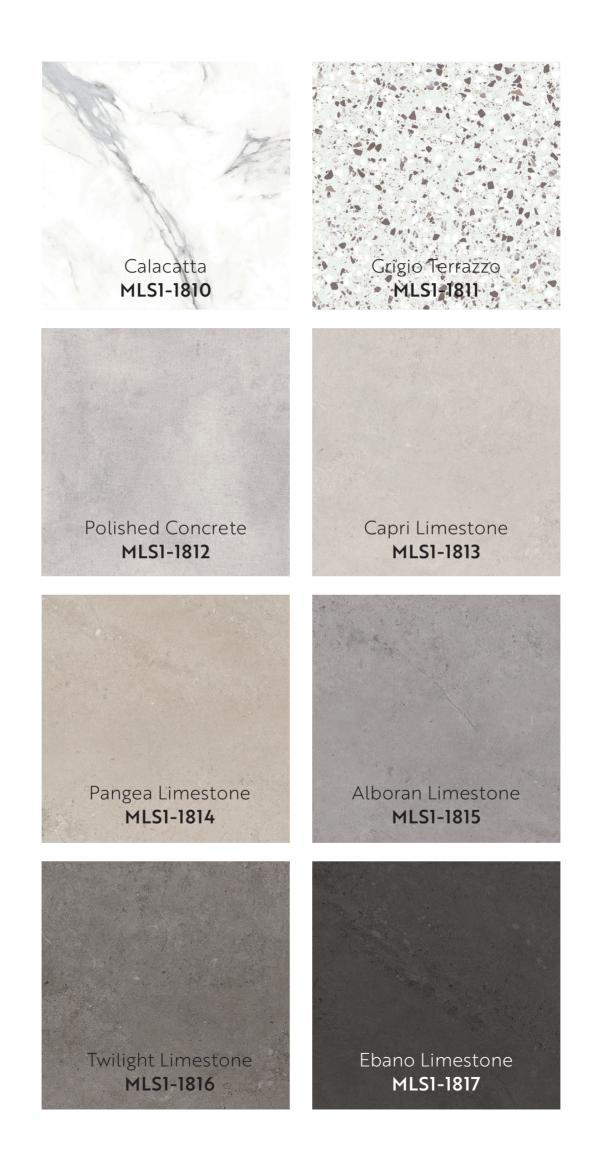

Capri Limestone

Alboran Limestone boasts a light grey tone with subtle colour variations, speckles and light veining. Bright white walls present a clean backdrop for the navy cabinetry, while timber accents and furniture are used to add warmth to this functional space.

Pangea Limestone varies in colour from light greige to soft sandy tones, perfectly complimenting a neutral colour palette. The minimalist industrial style is designed with open spaces, wooden cabinetry, marble countertops whilst accessorised with black trims and tapware.

Pangea limestone

Ebano Limestone's slight variations in colour from dark charcoal to almost black come together with a monochromatic colour palette and clean lines that accentuate this sophisticated minimalist style. The freestanding bathtub, round basins and curved accessories are used to soften the space.