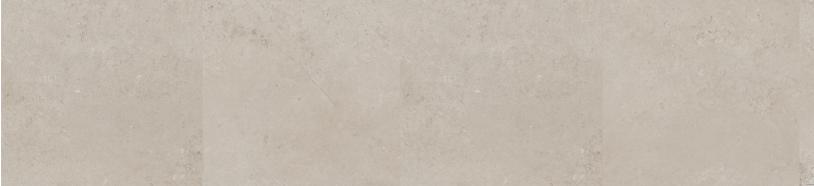

Capri Limestone

Alboran Limestone boasts a light grey tone with subtle colour variations, speckles and light veining. Bright white walls present a clean backdrop for the navy cabinetry, while timber accents and furniture are used to add warmth to this functional space.