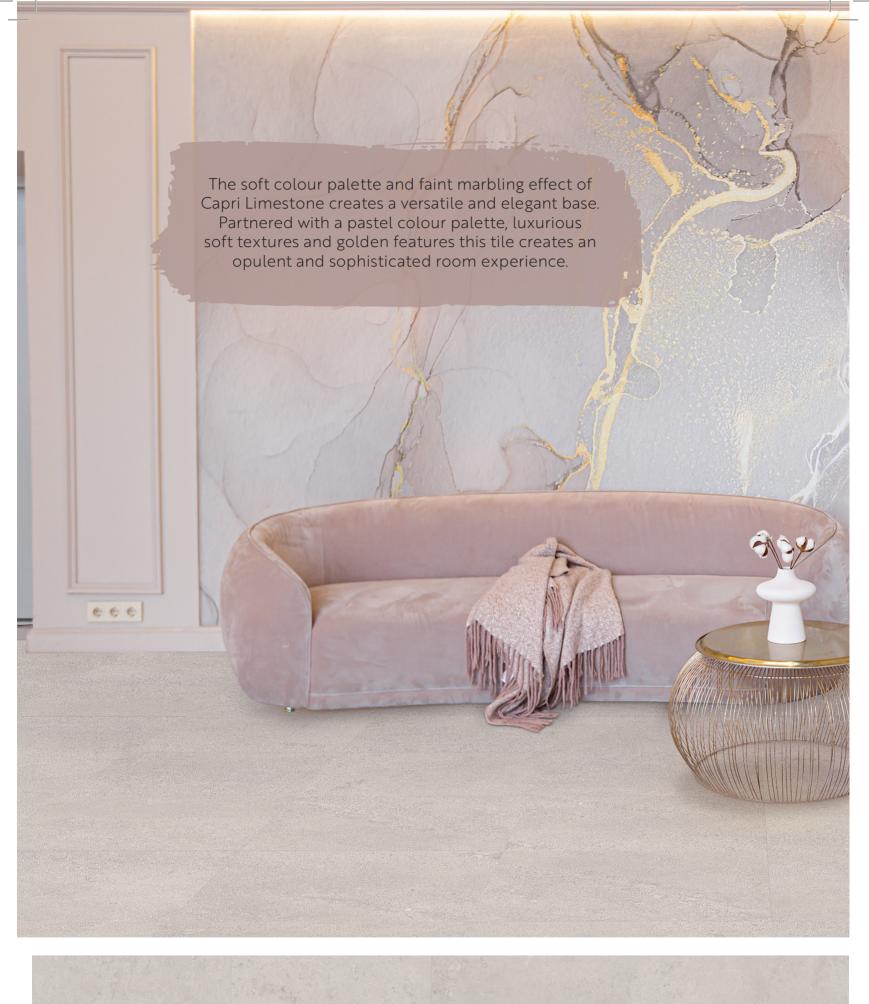

Capri Limestone

Alboran Limestone boasts a light grey tone with subtle colour variations, speckles and light veining. Bright white walls present a clean backdrop for the navy cabinetry, while timber accents and furniture are used to add warmth to this functional space.