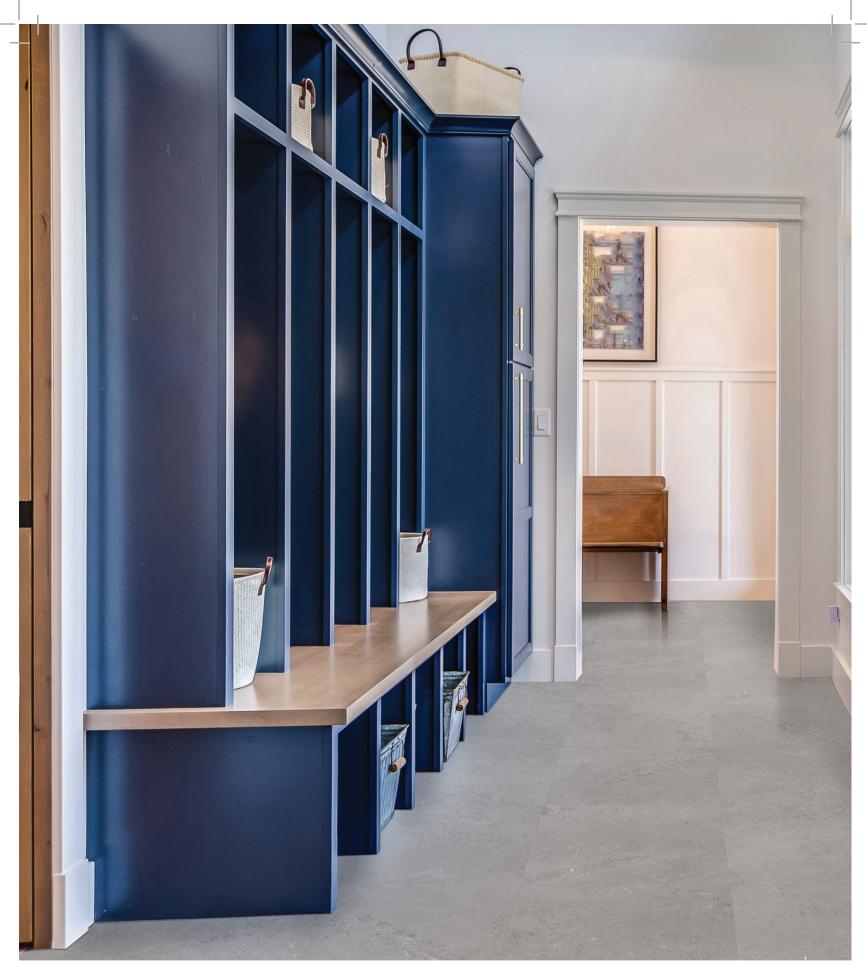

Capri Limestone

Alboran Limestone boasts a light grey tone with subtle colour variations, speckles and light veining. Bright white walls present a clean backdrop for the navy cabinetry, while timber accents and furniture are used to add warmth to this functional space.