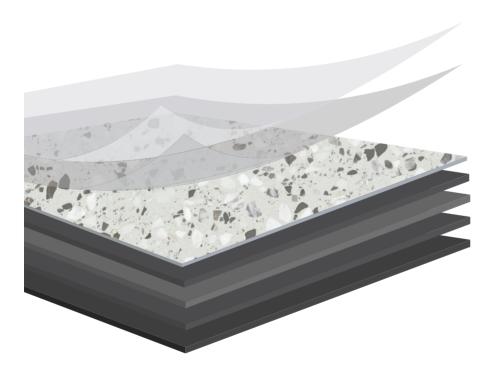

The physical characteristics of these vinyl tiles provide quiet comfort and warmth underfoot. Hardwearing durability is assured with features like its fiberglass core, heavy-duty wear layer and PUR surface protection. With Modular Living Stone you can trust your floor to withstand the demands of everyday living.

- 1. PUR Surface Protection
- 2. 0.5mm Heavy Duty Wear Layer
- 3. Design Layer
- 4. Resilient Comfort Layer
- 5. Fibreglass Core
- 6. Resilient Comfort Layer
- 7. Balance Backing Layer

アトリン

Polished Concrete