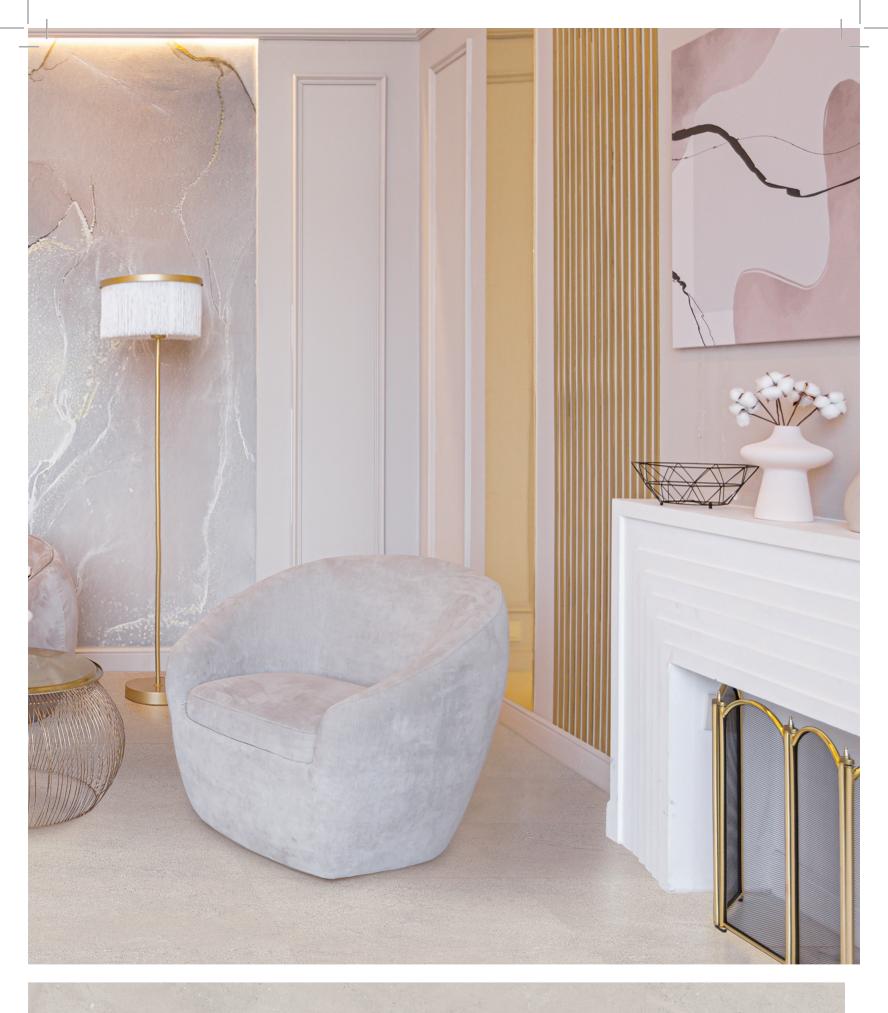

Pangea Limestone varies in colour from light greige to soft sandy tones, perfectly complimenting a neutral colour palette. The minimalist industrial style is designed with open spaces, wooden cabinetry, marble countertops whilst accessorised with black trims and tapware.