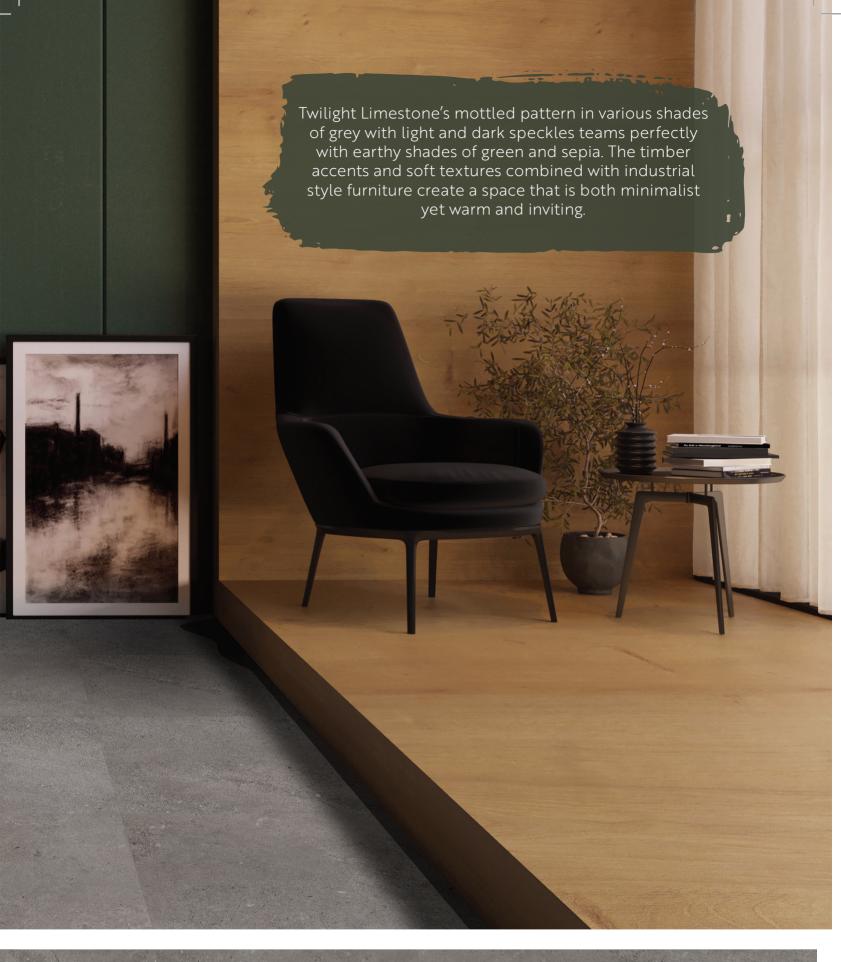

Pangea Limestone varies in colour from light greige to soft sandy tones, perfectly complimenting a neutral colour palette. The minimalist industrial style is designed with open spaces, wooden cabinetry, marble countertops whilst accessorised with black trims and tapware.