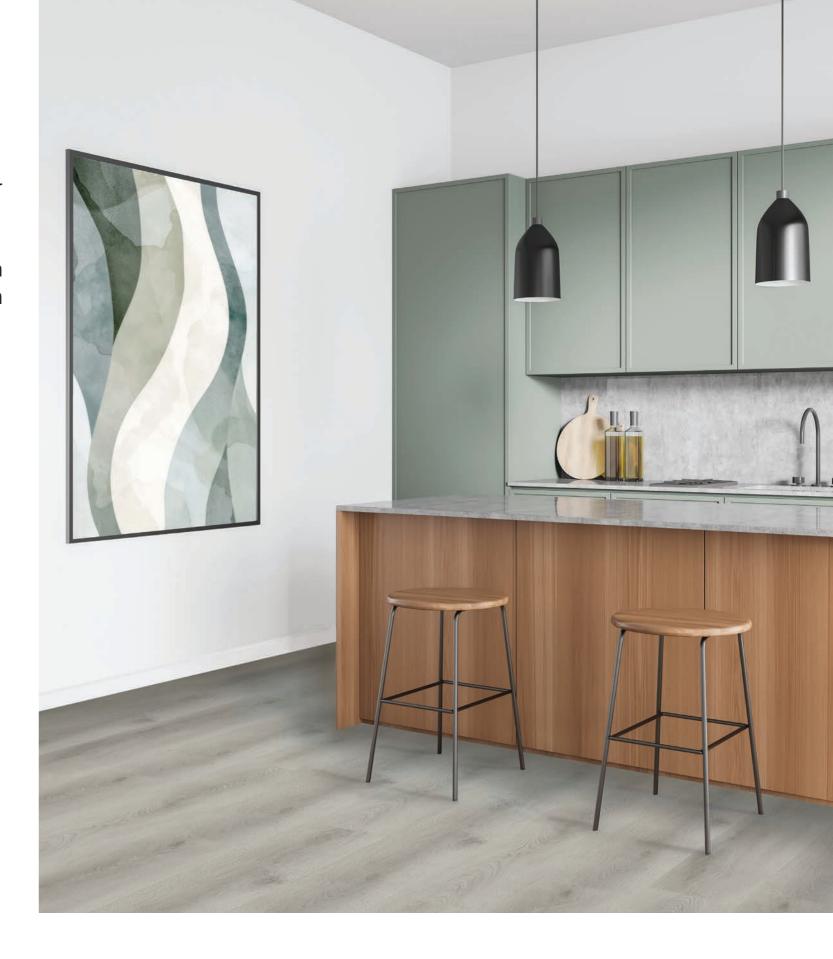

## Modular Living Clussic

The development of this collection was driven by the need to offer a practical solution for both residential and commercial settings. The colour palette was carefully curated to include a variety of shades and oak grain patterns, as well as traditional Australian gum designs. From the soft neutral tones of Aspen Oak, to the deep rich hues of Blue Gum, there is a choice for every design trend.