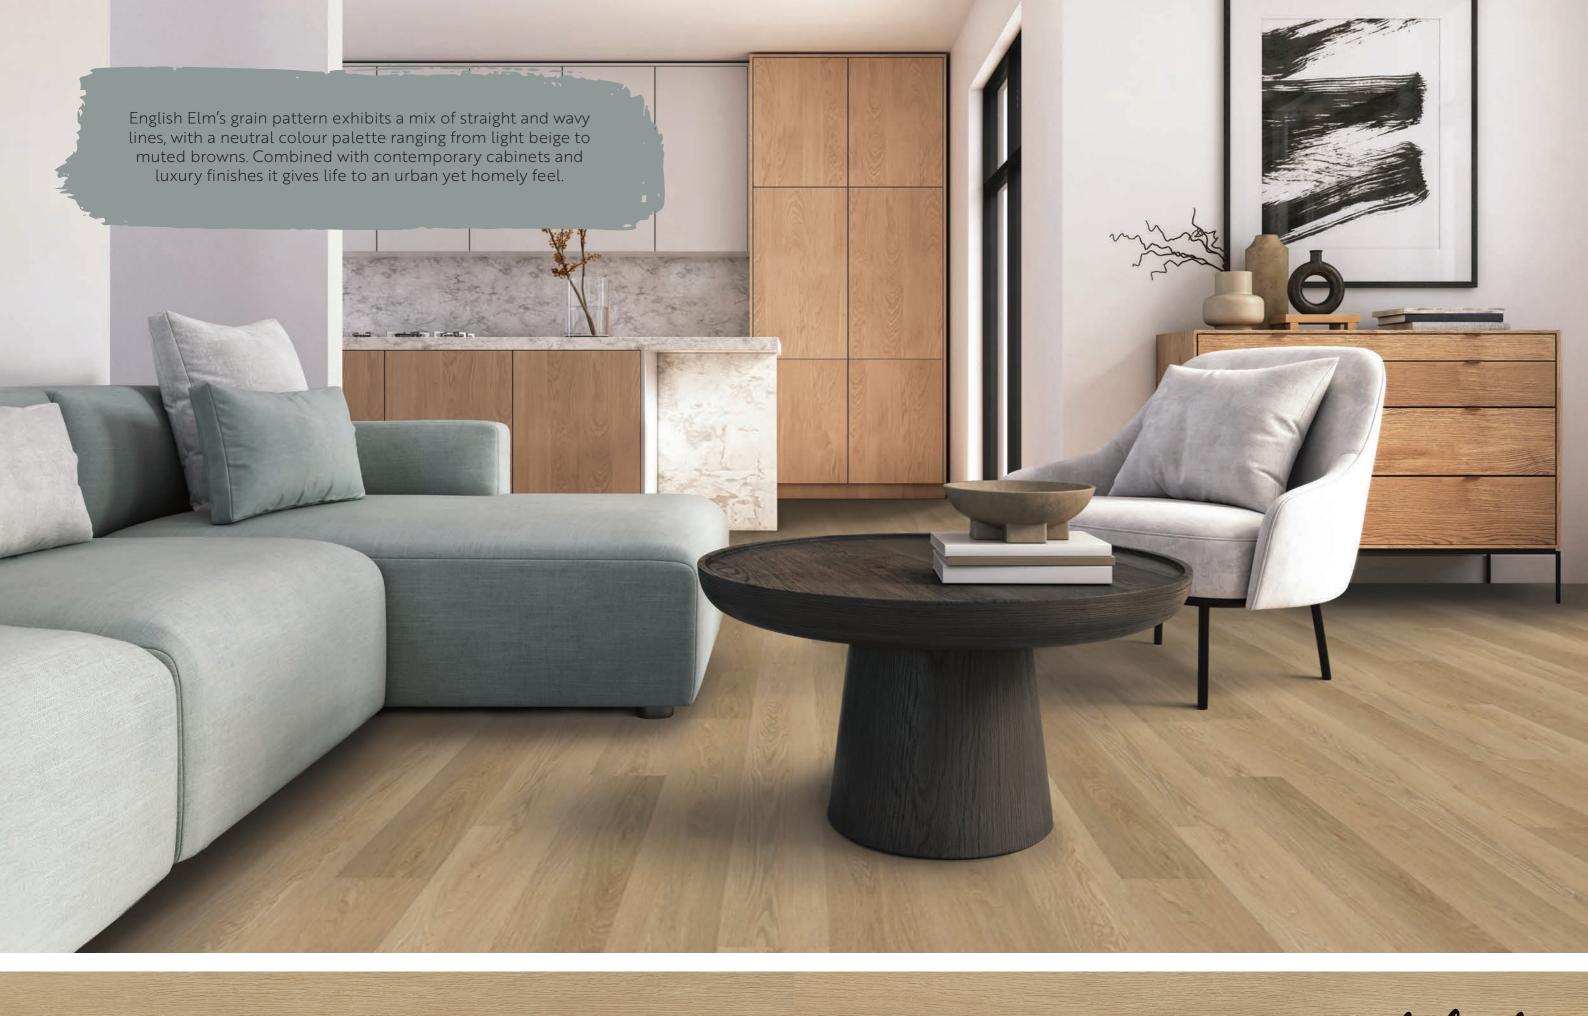

## Modular Living Clussic

The development of this collection was driven by the need to offer a practical solution for both residential and commercial settings. The colour palette was carefully curated to include a variety of shades and oak grain patterns, as well as traditional Australian gum designs. From the soft neutral tones of Aspen Oak, to the deep rich hues of Blue Gum, there is a choice for every design trend.