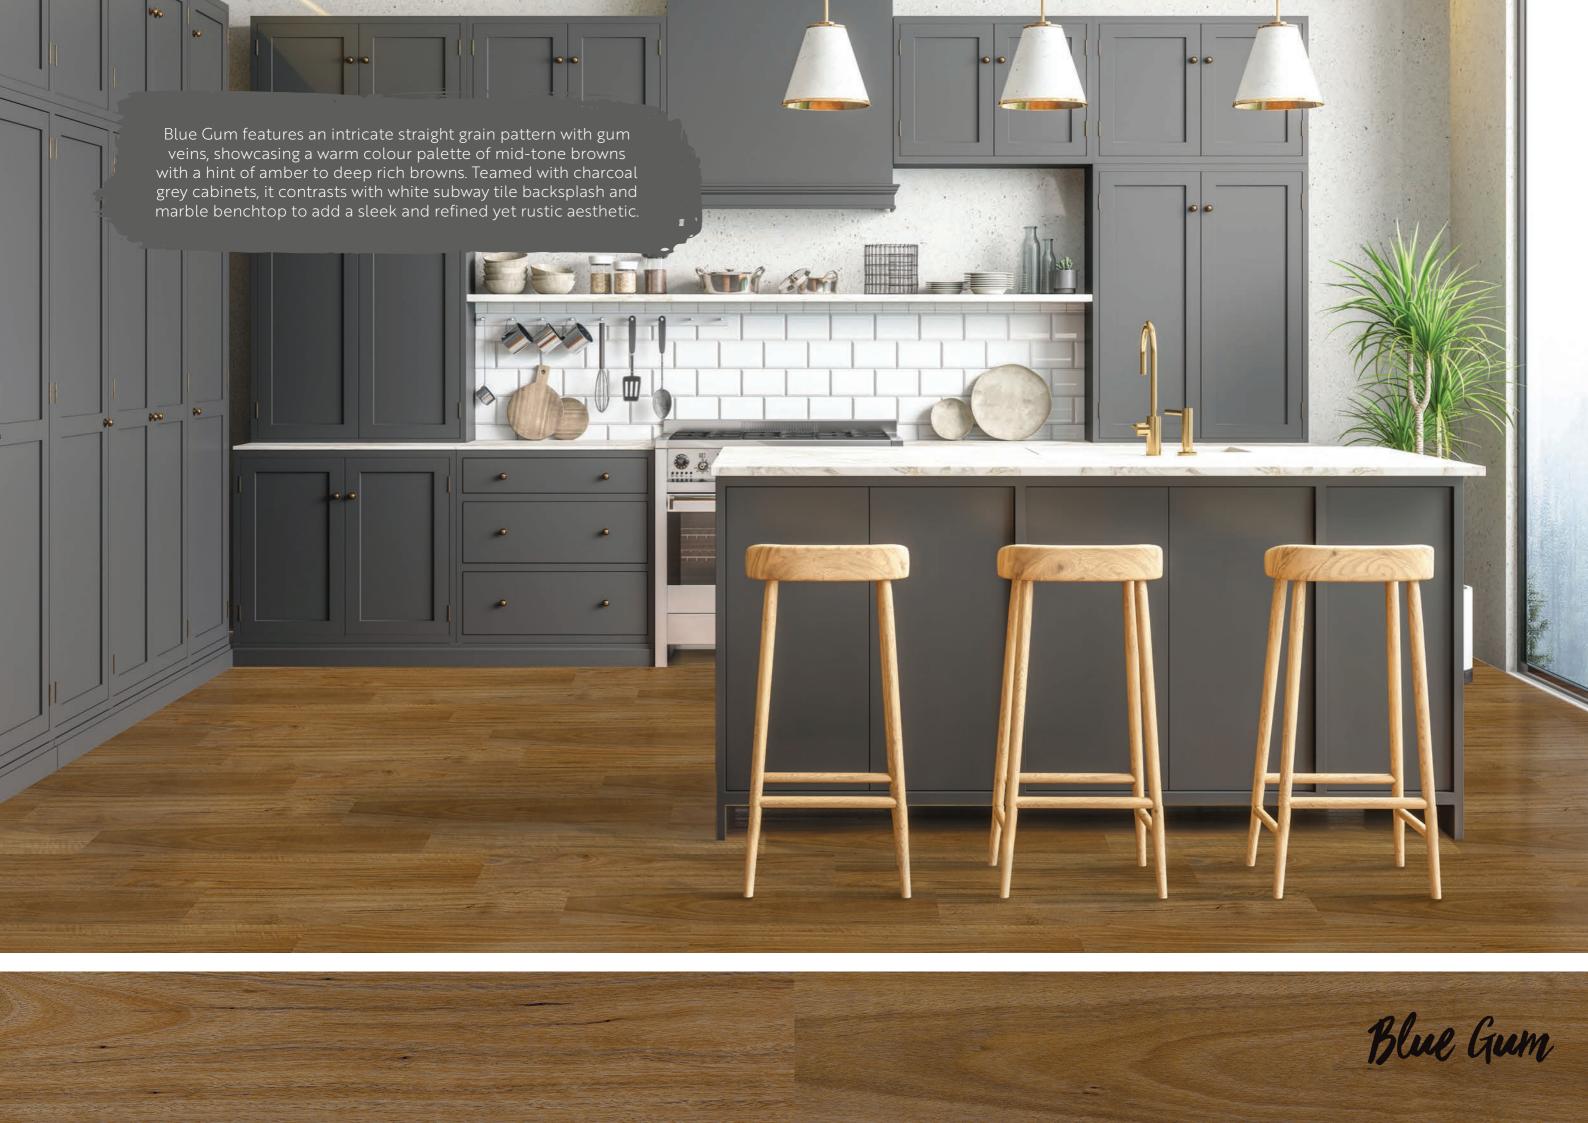

## Modular Living Clussic

The development of this collection was driven by the need to offer a practical solution for both residential and commercial settings. The colour palette was carefully curated to include a variety of shades and oak grain patterns, as well as traditional Australian gum designs. From the soft neutral tones of Aspen Oak, to the deep rich hues of Blue Gum, there is a choice for every design trend.