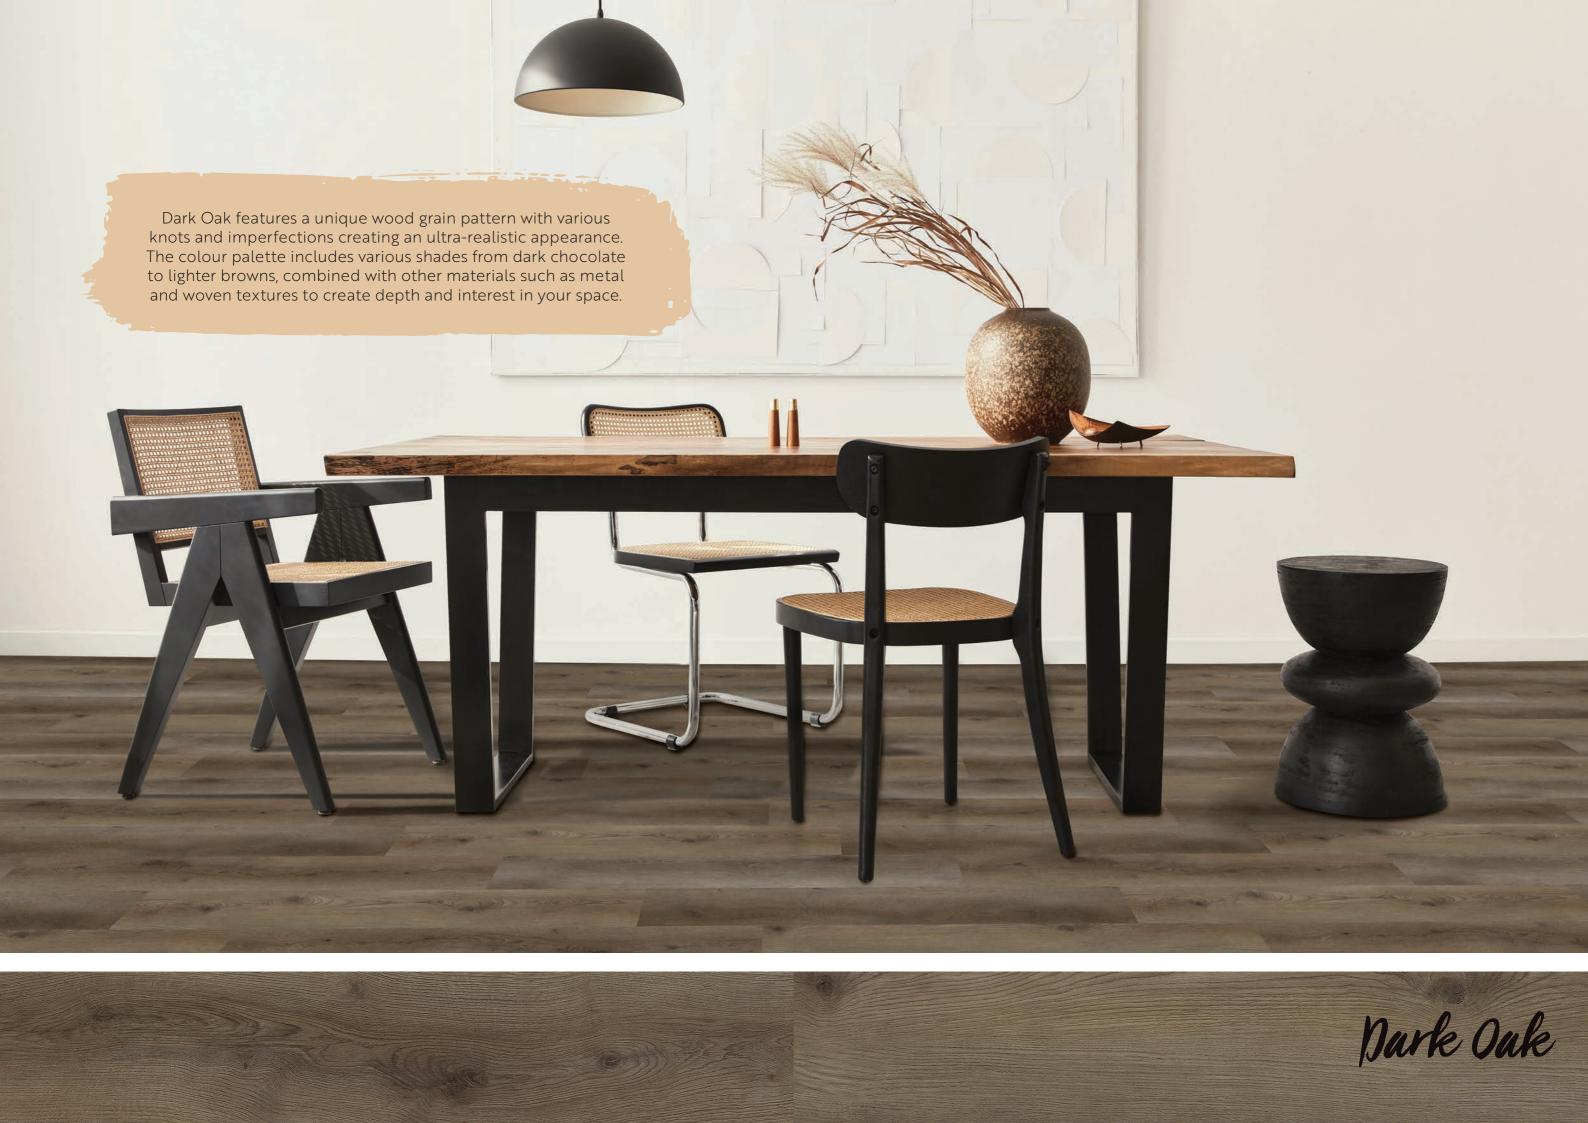

## Modular Living Clussic

The development of this collection was driven by the need to offer a practical solution for both residential and commercial settings. The colour palette was carefully curated to include a variety of shades and oak grain patterns, as well as traditional Australian gum designs. From the soft neutral tones of Aspen Oak, to the deep rich hues of Blue Gum, there is a choice for every design trend.