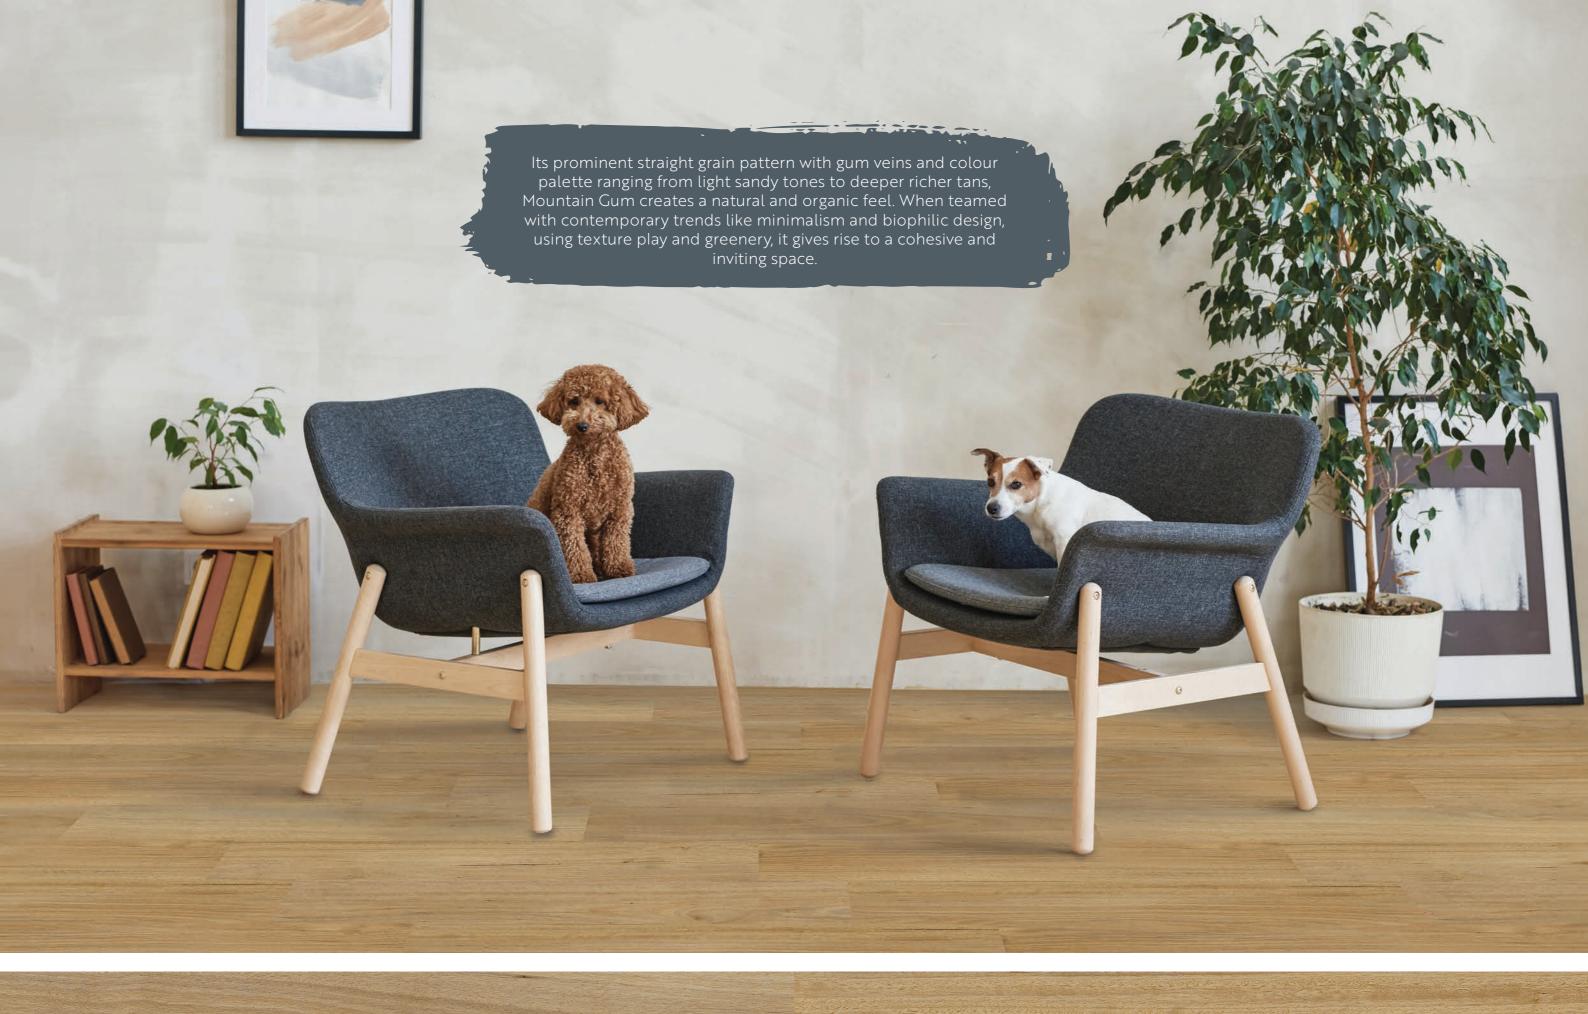

## Modular Living Clussic

The development of this collection was driven by the need to offer a practical solution for both residential and commercial settings. The colour palette was carefully curated to include a variety of shades and oak grain patterns, as well as traditional Australian gum designs. From the soft neutral tones of Aspen Oak, to the deep rich hues of Blue Gum, there is a choice for every design trend.