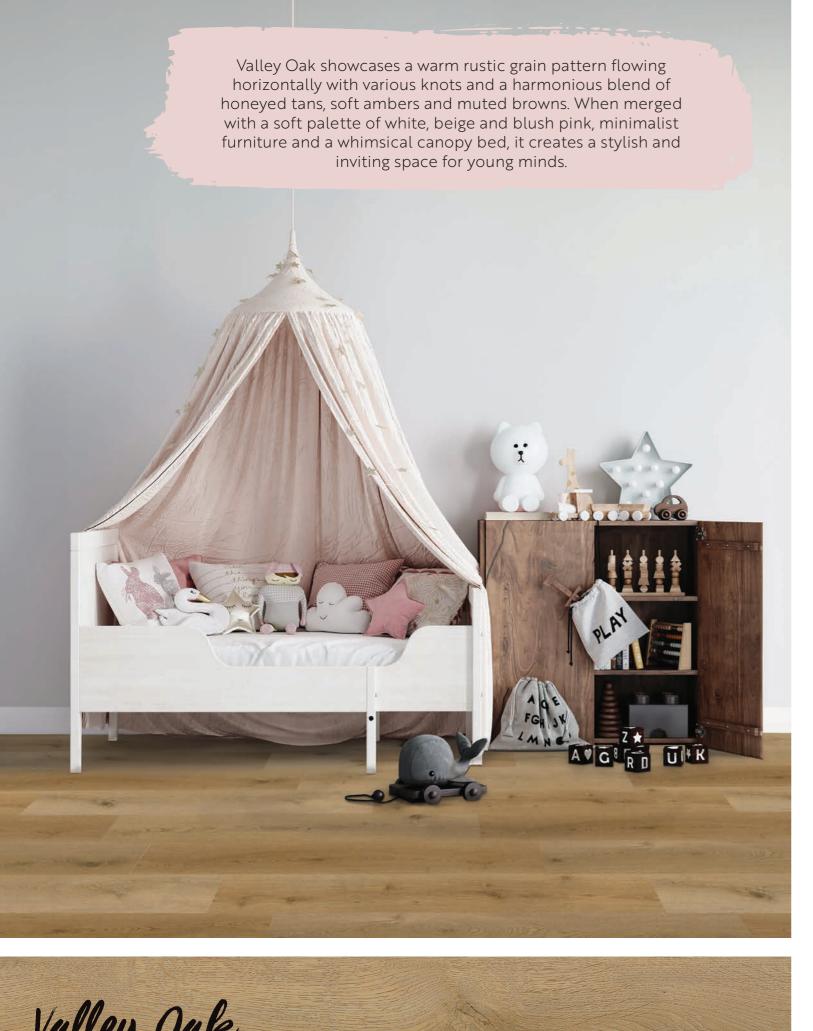

## Modular Living Clussic

The development of this collection was driven by the need to offer a practical solution for both residential and commercial settings. The colour palette was carefully curated to include a variety of shades and oak grain patterns, as well as traditional Australian gum designs. From the soft neutral tones of Aspen Oak, to the deep rich hues of Blue Gum, there is a choice for every design trend.