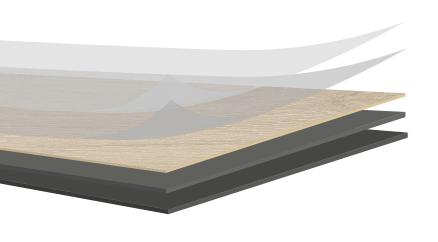

- 1. PUR Surface Protection
- 2. 0.55mm Heavy Duty Wear Layer
- 3. Design Layer
- 4. Resilient Vinyl Layer
- 5. Stability Backing Layer

Aspen Oak

Silver Oak

Honey Elm

Blonde Oak

English Elm

Mountain Gum