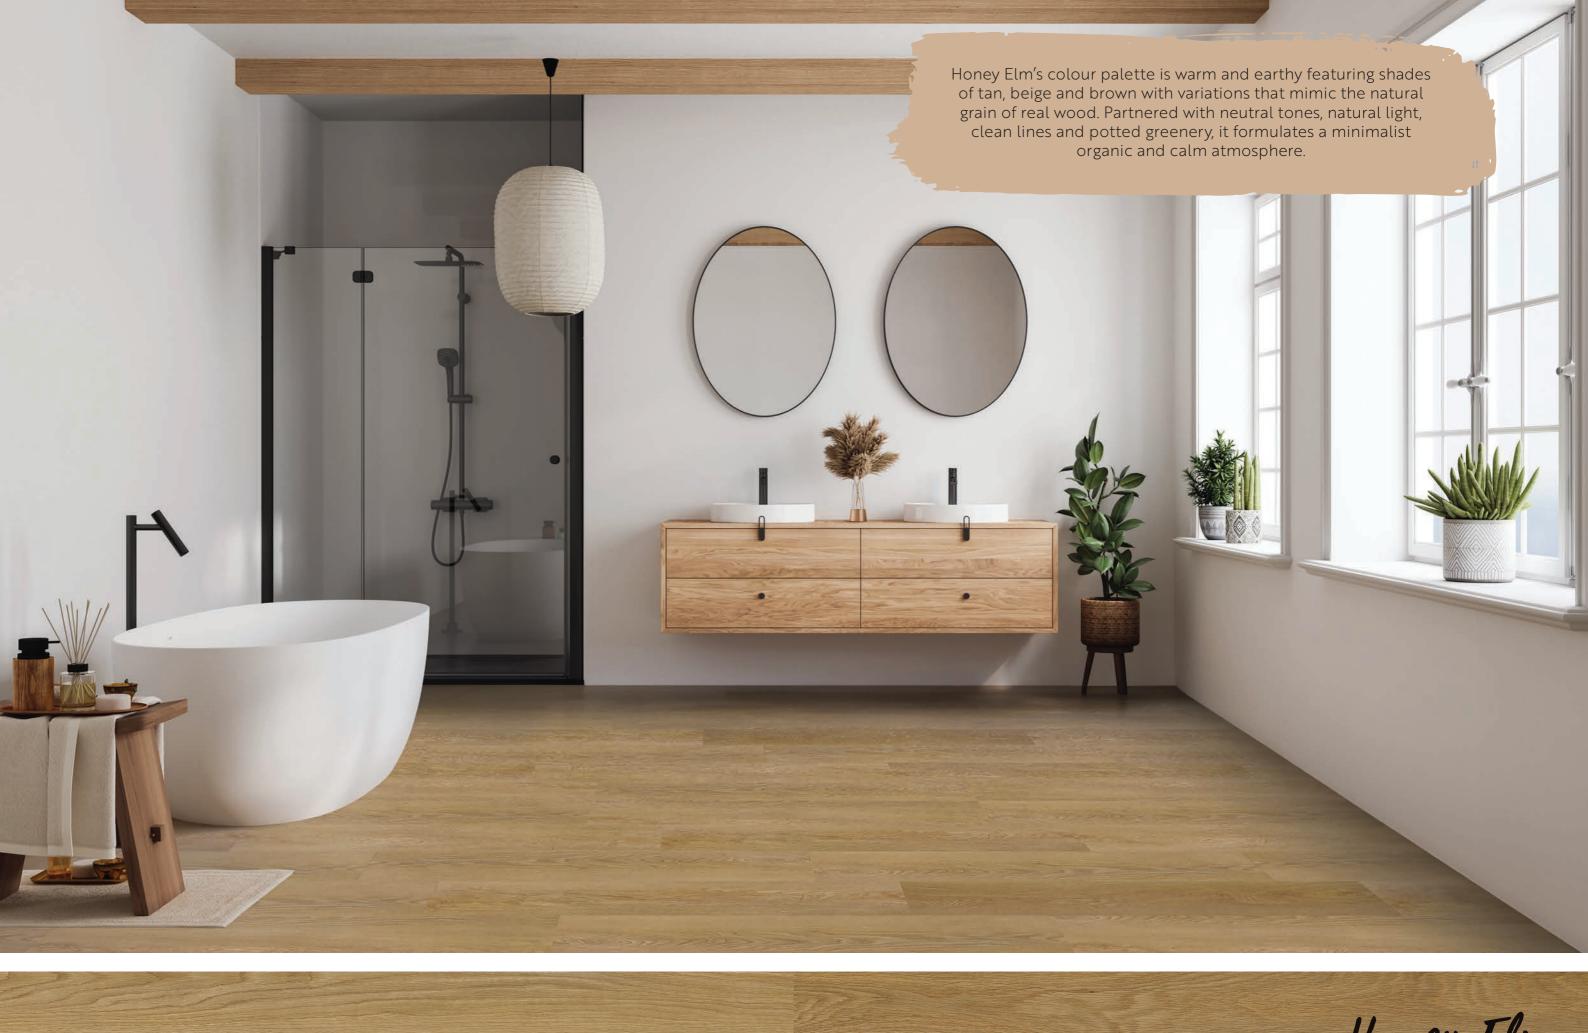

## Modular Living Clussic

The development of this collection was driven by the need to offer a practical solution for both residential and commercial settings. The colour palette was carefully curated to include a variety of shades and oak grain patterns, as well as traditional Australian gum designs. From the soft neutral tones of Aspen Oak, to the deep rich hues of Blue Gum, there is a choice for every design trend.