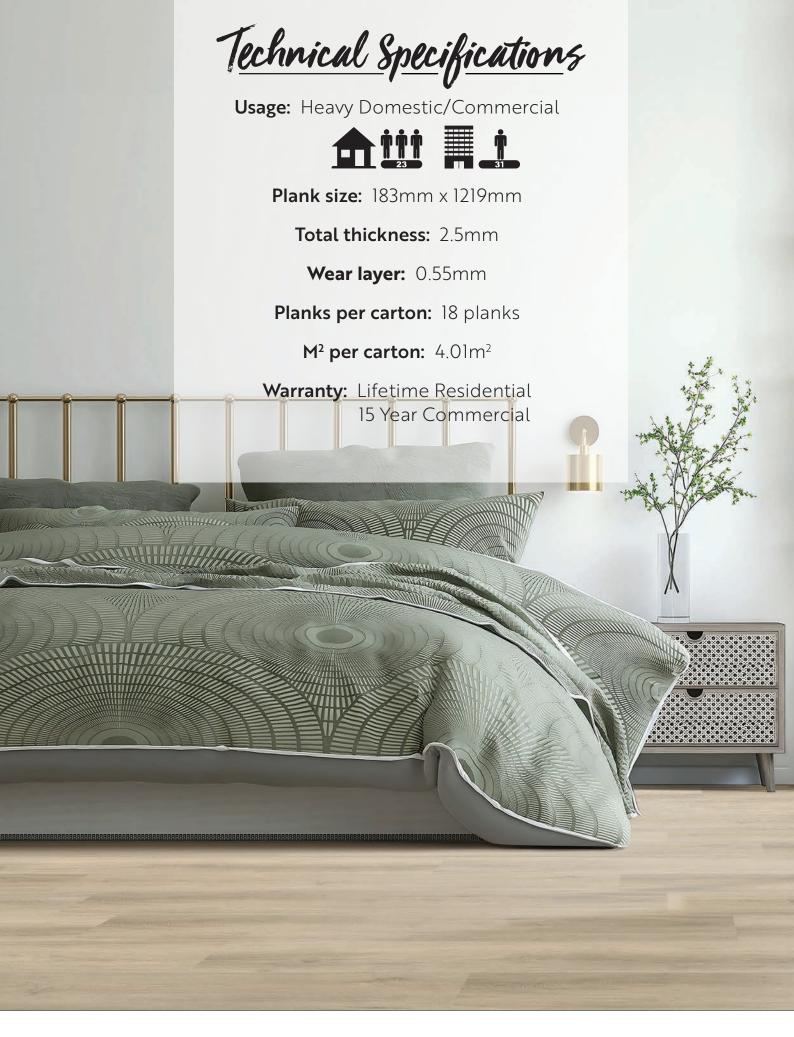

Modular Living Classic was designed for optimal performance, featuring a heavy-duty wear layer for excellent durability and a PUR surface treatment to protect against scuffs and scratches. Not only does it withstand heavy foot traffic but is also quick and easy to maintain.