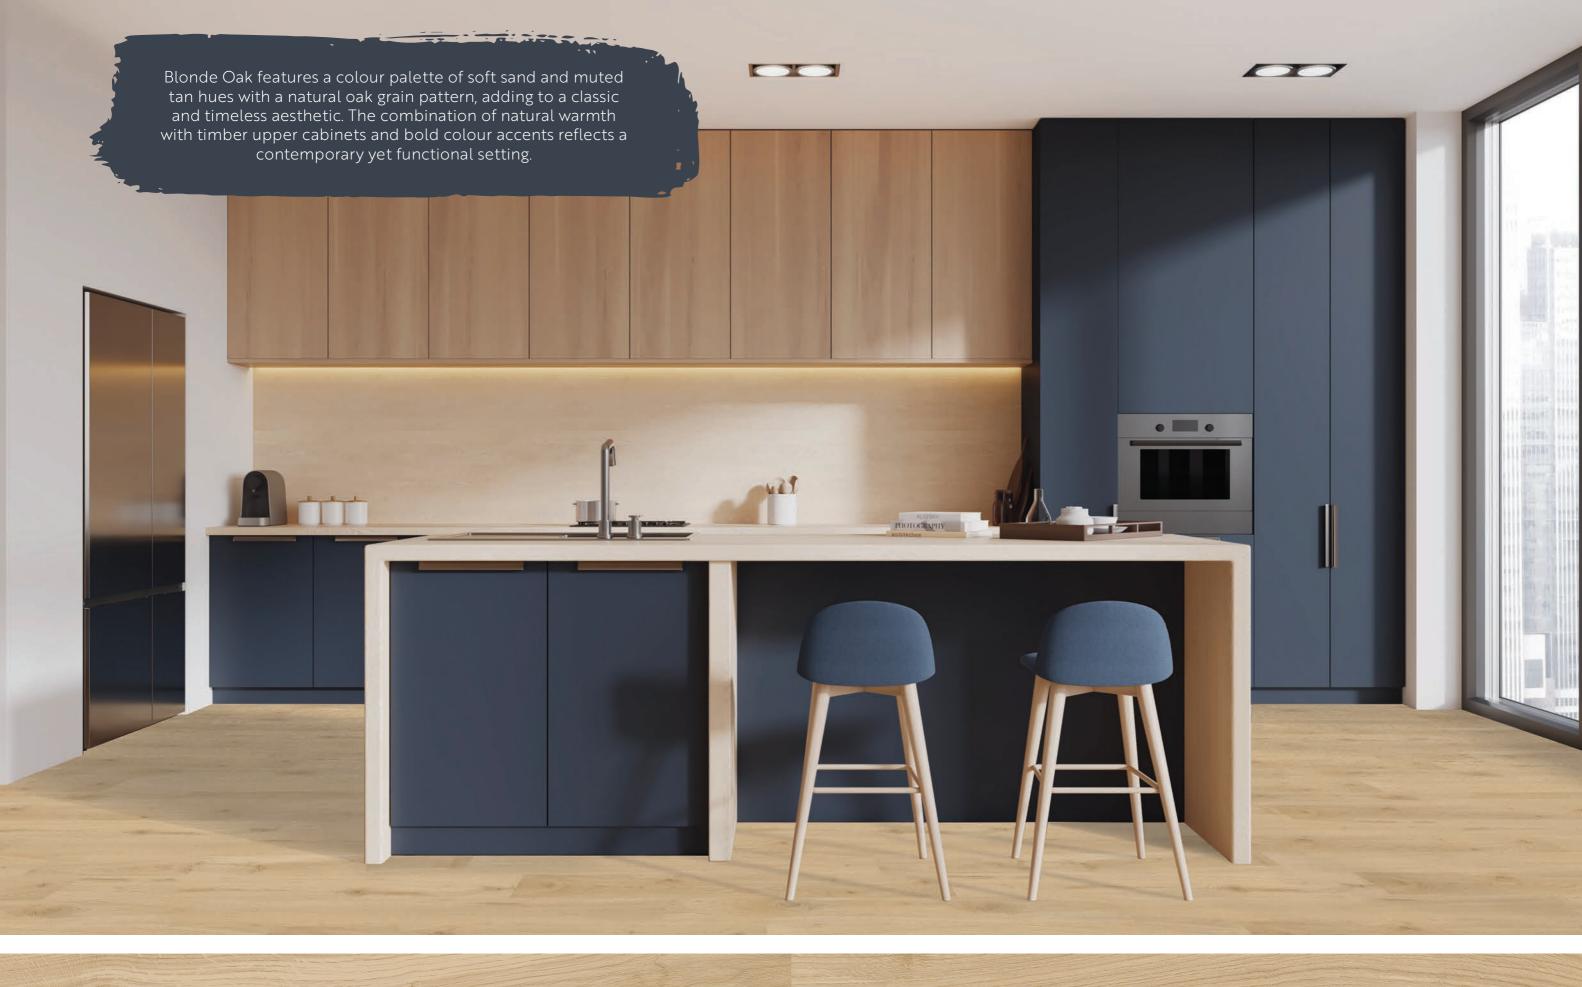

## Modular Living Clussic

The development of this collection was driven by the need to offer a practical solution for both residential and commercial settings. The colour palette was carefully curated to include a variety of shades and oak grain patterns, as well as traditional Australian gum designs. From the soft neutral tones of Aspen Oak, to the deep rich hues of Blue Gum, there is a choice for every design trend.