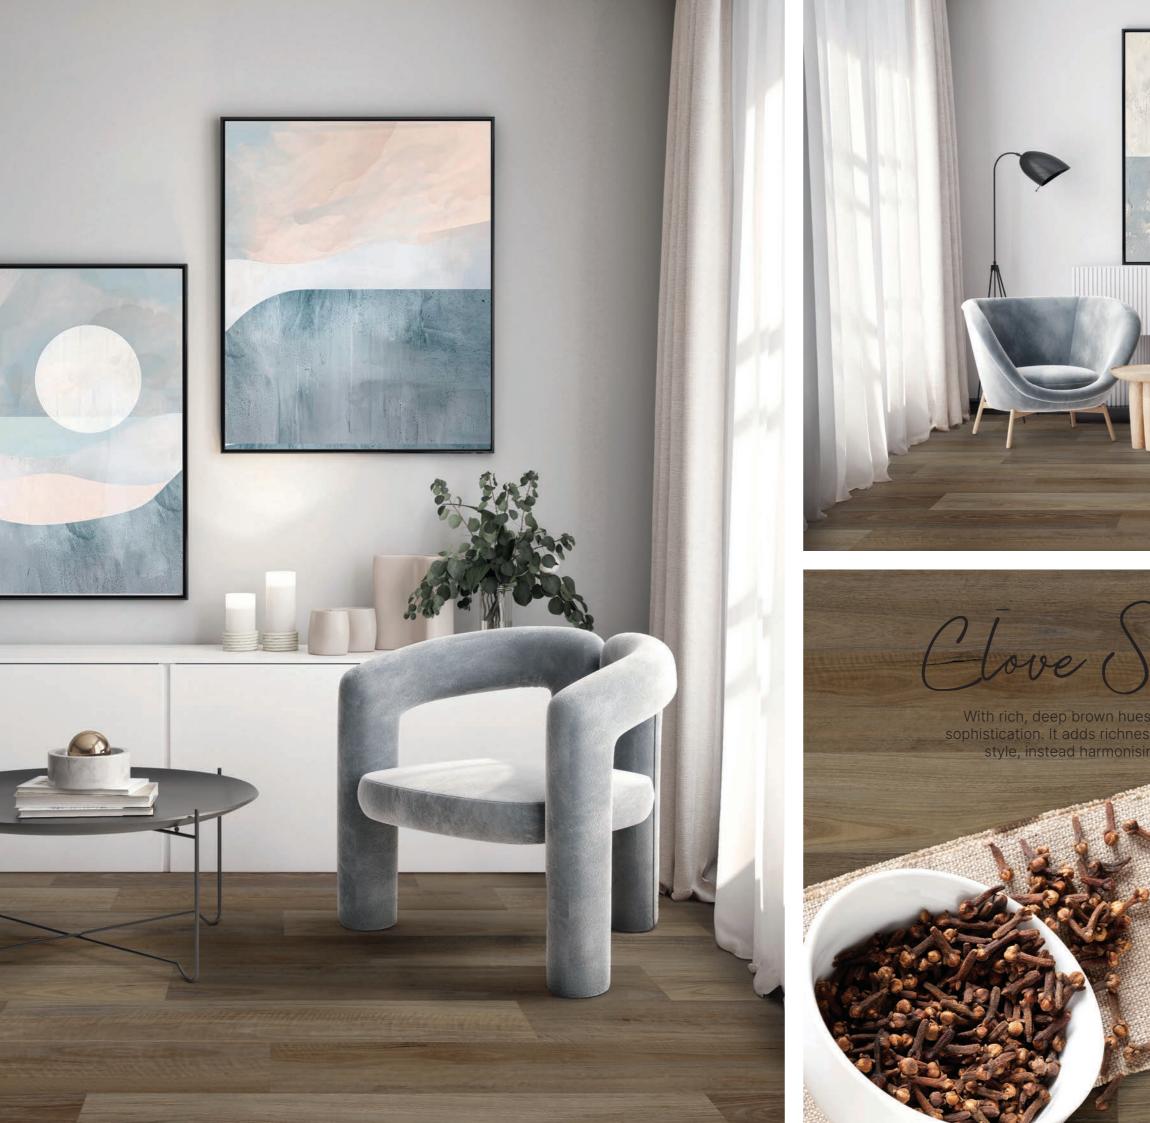

Citron Blackbutt

With rich, deep brown hues and tan shades, Clove Spotted Gum exudes sophistication. It adds richness and texture without overwhelming the interior style, instead harmonising well with various palettes and patterns.