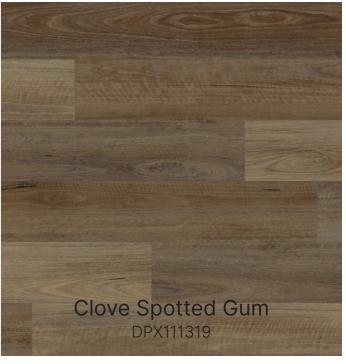

Citron Blackbutt

With rich, deep brown hues and tan shades, Clove Spotted Gum exudes sophistication. It adds richness and texture without overwhelming the interior style, instead harmonising well with various palettes and patterns.