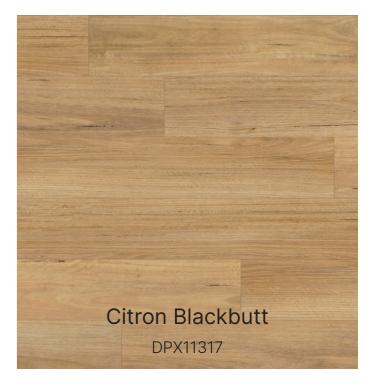

With a bright and invigorating palette of sunny blonde and warm yellow shades, Citron Blackbutt radiates freshness and vitality, adding a dynamic and uplifting touch to any space. Its luminous quality makes it an ideal choice for creating a lively atmosphere.