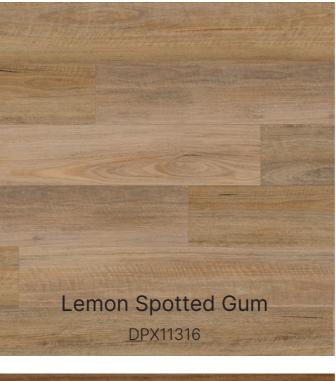

Showcasing a captivating blend of sandy hues and warm light-brown undertones, Lemon Spotted Gum infuses any design with lively energy and organic warmth. Its cheerful tones create a vibrant yet harmonious atmosphere, seamlessly integrating with a wide range of colour schemes.