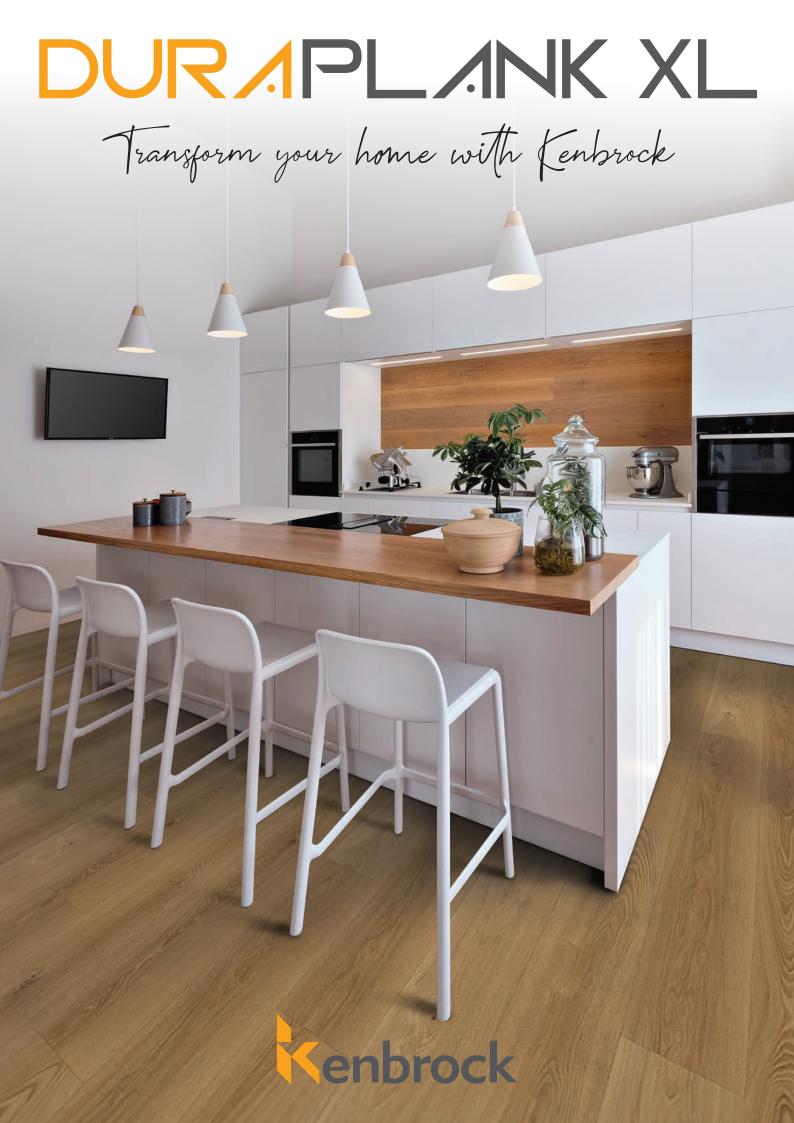

What's not to love about

# DUR / PL / NK XL



#### ALOX SHIELD

Aluminium-oxide, UV-reinforced topcoat with scratch guard protection.



#### TIMBER TOUCH

Real wood replicating texture that provides depth and character.



# **ENDURA GUARD**

Transparent heavy duty 0.55mm wear resistance layer suitable for light commerical usage.



# PRINTED DESIGN

High definition print film using authentic natural designs using A and B matching films for low pattern repeat imitating real timber.



# **RESILIENT COMFORT**

Virgin PVC layer providing structural stability and flexibility.



### **GRIP BACKING**

Textured designed backing to enhance the bond with adhesive for stronger installation.





# **ULTRA NATURAL PATTERN VARIATION**

Duraplank XL was meticulously crafted to elevate the aesthe