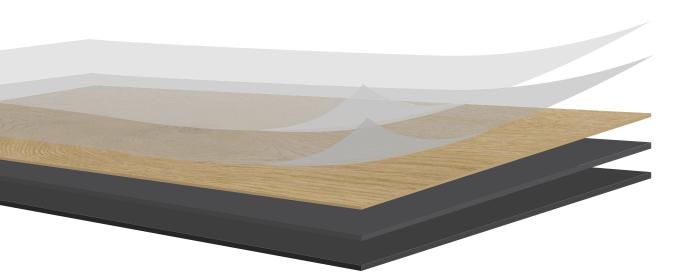

#### ALOX SHIELD

Aluminium-oxide, UV-reinforced topcoat with scratch guard protection.

#### TIMBER TOUCH

Real wood replicating texture that provides depth and character.

# **ENDURA GUARD**

Transparent heavy duty 0.55mm wear resistance layer suitable for light commerical usage.

# PRINTED DESIGN

High definition print film using authentic natural designs using A and B matching films for low pattern repeat imitating real timber.

# **RESILIENT COMFORT**

Virgin PVC layer providing structural stability and flexibility.

### **GRIP BACKING**

Textured designed backing to enhance the bond with adhesive for stronger installation.