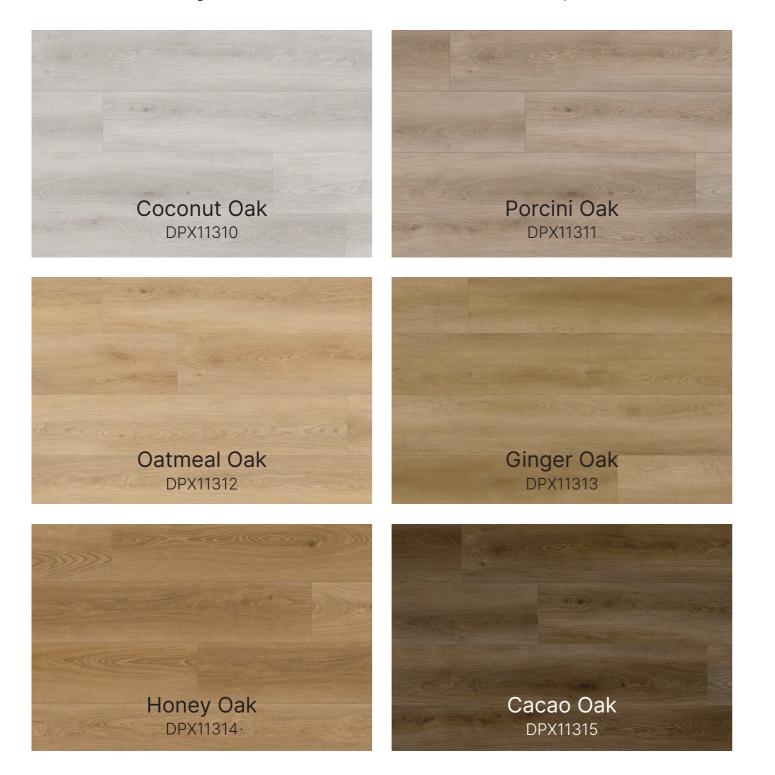

Coconut Oak

Radiating a pristine white hue with delicate, warm grey undertones, Coconut Oak seamlessly blends with both contemporary and traditional interiors creating a timeless and captivating aesthetic that enhances any space.

Porcini Oak

Showcasing a soft, earthy palette with shades ranging from pale to mid taupe browns, Porcini Oak evokes a captivating yet rustic elegance that enriches any interior space with enduring charm.

Oatmeal Oak

Oatmeal Oak exhibits warm, inviting hues blending soft beige with warm sandy tones to inspire a sense of comfort and tranquility, making it an ideal choice for designing a serene and welcoming feel in your home.

Ginger Oak

With its rich auburn and subtle golden tones Ginger Oak creates a cosy sophistication, infusing warmth and vibrancy into any space while seamlessly enhancing both modern and traditional interiors with lively charm.

Honey Oak

With deep golden and rich vibrant tones, Honey Oak exudes a sense of warmth, blending well with a variety of colour schemes, from earthy neutrals to vibrant accents, enhancing any interior space.

Cacao Oak

With a colour pallete of browns ranging from deep coffee to warm caramel, Cacao Oak radiates luxurious warmth and depth, making it a versatile choice adding richness and timeless elegance.

Lemon Spotted Gum