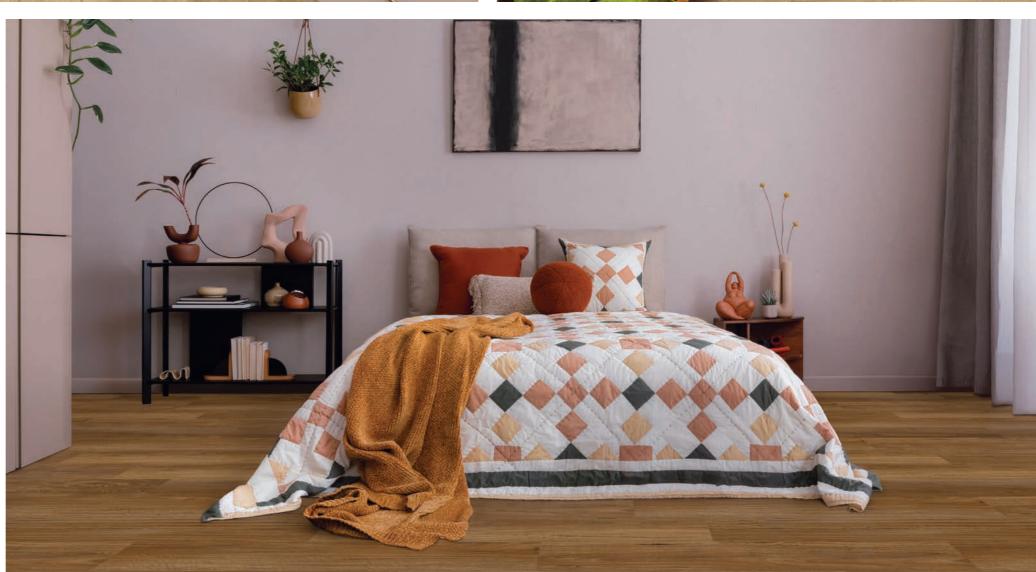

Built to withstand the rigours of everyday living and guaranteed to

Super tough wear layer suitable for light commercial usage will easily take on the challenges of a busy home.

Oak Designs

Natural Oak is a perennial favourite among designers and homeowners, celebrated for its timeless beauty and classic charm. Its distinct grain pattern adds a sophisticated touch, providing a neutral yet character-rich base that enhances any room. The versatility of Duraplank XL's Oak designs is evident in the range of shades, from light to dark, allowing for great flexibility in design. This adaptability makes this range an excellent choice for complementing a wide variety of colour schemes and design trends, from modern minimalism to rustic elegance. Its natural warmth and inviting tones create a welcoming atmosphere, making it suitable for both residential and commercial spaces.

Australian Timbers

Australian timber designs are highly prized for their unique characteristics and aesthetic appeal, with standout species like Spotted Gum and Blackbutt leading the way. These timber designs are particularly favoured for their distinct grain patterns and rich colour palettes, which add a dynamic and sophisticated touch to any space. Their versatility allows them to seamlessly integrate into various design trends, by ensuring a timeless and captivating aesthetic. Duraplank XL's Australian timber designs are the ideal choice for both contemporary and classic interiors in residential and commercial settings, offering both beauty and durability.