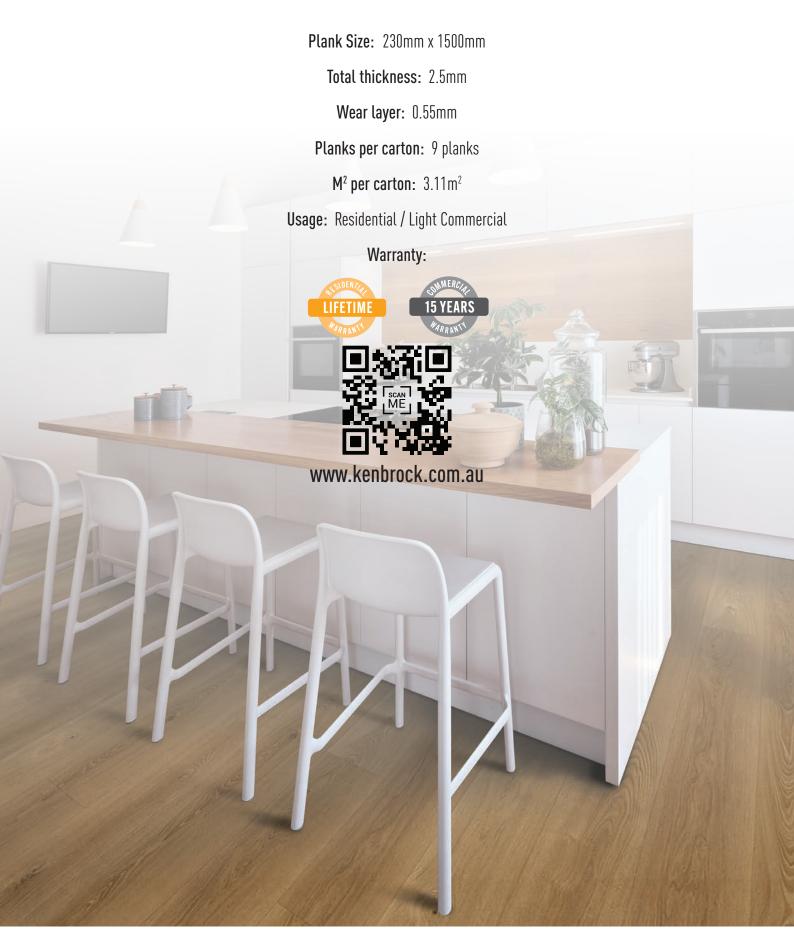

With a bright and invigorating palette of sunny blonde and warm yellow shades, Citron Blackbutt radiates freshness and vitality, adding a dynamic and uplifting touch to any space. Its luminous quality makes it an ideal choice for creating a lively atmosphere.





Featuring a warm, inviting palette that ranges from rich sepia browns to lighter golden tones, Cinnamon Redgum's versatile shades seamlessly blend with both neutral and vibrant colour schemes, enhancing a spaces overall aesthetic with a touch of rustic elegance.



Citron Blackbutt







With rich, deep brown hues and tan shades, Clove Spotted Gum exudes sophistication. It adds richness and texture without overwhelming the interior style, instead harmonising well with various palettes and patterns.

Product Specifications