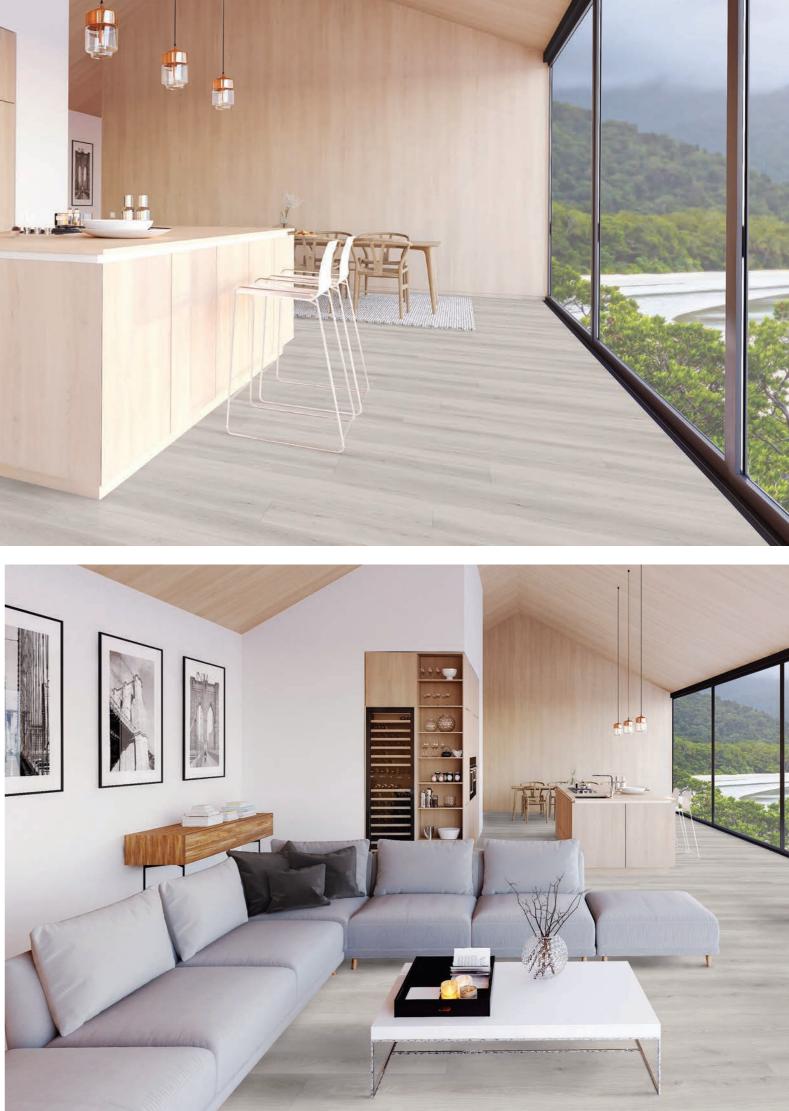

# QUIET UNDERFOOT

WATER RESISTANCE A genuine all rounder that is suitable for any room, including bathrooms and kitchens.\*

# **HEAVY DUTY**

\*please refer to QLD wet room guidelines

The quiet alternative to ceramic and timber flooring hard surfaces.

Sophisticated technology drastically reduces emissions for optimal indoor air quality making it ideal for allergy sufferers.

Built to withstand the rigours of everyday living and guaranteed to

Super tough wear layer suitable for light commercial usage will easily take on the challenges of a busy home.

Oak Designs

Natural Oak is a perennial favourite among designers and homeowners, celebrated for its timeless beauty and classic charm. Its distinct grain pattern adds a sophisticated touch, providing a neutral yet character-rich base that enhances any room. The versatility of Duraplank XL's Oak designs is evident in the range of shades, from light to dark, allowing for great flexibility in design. This adaptability makes this range an excellent choice for complementing a wide variety of colour schemes and design trends, from modern minimalism to rustic elegance. Its natural warmth and inviting tones create a welcoming atmosphere, making it suitable for both residential and commercial spaces.