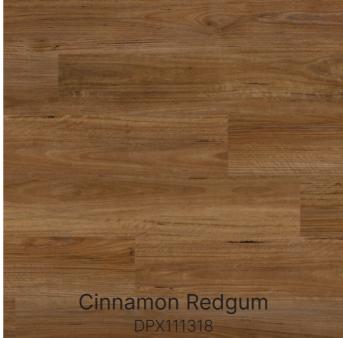

Featuring a warm, inviting palette that ranges from rich sepia browns to lighter golden tones, Cinnamon Redgum's versatile shades seamlessly blend with both neutral and vibrant colour schemes, enhancing a spaces overall aesthetic with a touch of rustic elegance.