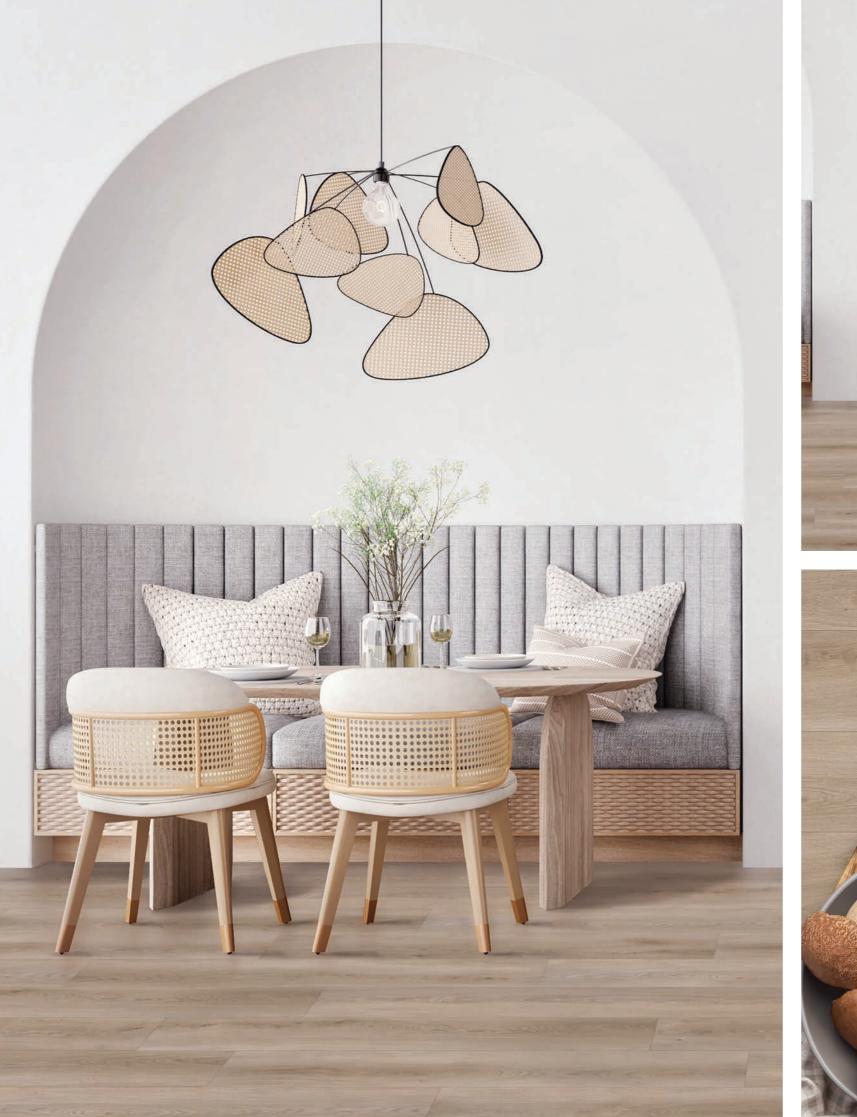

# **ULTRA NATURAL PATTERN VARIATION**

Duraplank XL was meticulously crafted to elevate the aesthetic appeal of your flooring. By integrating multiple extra-large print films to significantly reduce repetition, it ensures a more organic and unique appearance from plank to plank. The advanced print film technology captures the intricate details and natural variations found in real timber, providing a visually stunning and authentic look.

Australian Timbers

Australian timber designs are highly prized for their unique characteristics and aesthetic appeal, with standout species like Spotted Gum and Blackbutt leading the way. These timber designs are particularly favoured for their distinct grain patterns and rich colour palettes, which add a dynamic and sophisticated touch to any space. Their versatility allows them to seamlessly integrate into various design trends, by ensuring a timeless and captivating aesthetic. Duraplank XL's Australian timber designs are the ideal choice for both contemporary and classic interiors in residential and commercial settings, offering both beauty and durability.