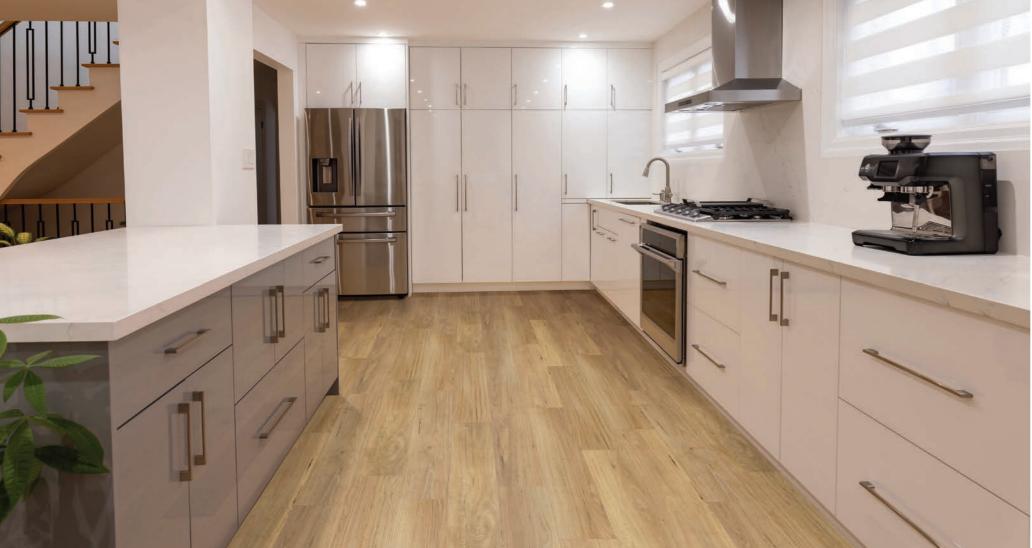

Built to withstand the rigours of everyday living and guaranteed to

Super tough wear layer suitable for light commercial usage will easily take on the challenges of a busy home.

Oak Designs

Natural Oak is a perennial favourite among designers and homeowners, celebrated for its timeless beauty and classic charm. Its distinct grain pattern adds a sophisticated touch, providing a neutral yet character-rich base that enhances any room. The versatility of Duraplank XL's Oak designs is evident in the range of shades, from light to dark, allowing for great flexibility in design. This adaptability makes this range an excellent choice for complementing a wide variety of colour schemes and design trends, from modern minimalism to rustic elegance. Its natural warmth and inviting tones create a welcoming atmosphere, making it suitable for both residential and commercial spaces.

Australian Timbers

Australian timber designs are highly prized for their unique characteristics and aesthetic appeal, with standout species like Spotted Gum and Blackbutt leading the way. These timber designs are particularly favoured for their distinct grain patterns and rich colour palettes, which add a dynamic and sophisticated touch to any space. Their versatility allows them to seamlessly integrate into various design trends, by ensuring a timeless and captivating aesthetic. Duraplank XL's Australian timber designs are the ideal choice for both contemporary and classic interiors in residential and commercial settings, offering both beauty and durability.